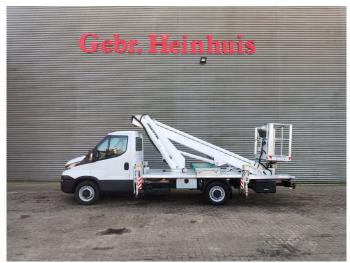

## Multitel MT162 Iveco Daily 35S12

## **Description**

Iveco daily 35S12.

Year: 2019.

Milage: 24.278 km. Manual gearbox 6 gears. Weight: 3330 kg.

Max weight: 3500 kg. Axle load:

1: 1900 kg. 2: 2240 kg.

Wheelbase: 3750 mm.

Radio CD. 2 Persons.

Electrical operated windows.

85 KW / 120 HP. Tyres: 235/65R16 90%. Multitel MT162.

Year: 2019. Hours: 2387.

Max capacity basket: 300 kg / 2 persons + 140 kg.

Max wind speed: 12,5 m/s.
Max permitted tilt: 1 degree.
Max lateral force: 400 N.
Max working height: 16.2 meter.

Max outreach: 8.9 meter. 4 point outriggers. Rotated basket.

Electrical function in basket.

ID NR: 515.

The General Terms and Conditions of Heinhuis are applicable to all adverts, offers and quotations by Heinhuis, all agreements entered into by Heinhuis and the negotiations preceding them. By any form of response you accept the applicability of the General Terms and Conditions of Heinhuis and you declare that you have taken note of these General Terms and Conditions. Our prices are export netto prices.