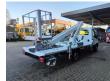

## Multitel MT162 Iveco Daily 35S12

Electrical operated windows.

85 KW / 120 HP. Tyres: 235/65R16 90%. Multitel MT162.

Year: 2019. Hours: 2387.

Max capacity basket: 300 kg / 2 persons + 140 kg.

Max wind speed: 12,5 m/s.
Max permitted tilt: 1 degree.
Max lateral force: 400 N.
Max working height: 16.2 meter.

Max outreach: 8.9 meter. 4 point outriggers. Rotated basket.

Electrical function in basket.

ID NR: 515.

The General Terms and Conditions of Heinhuis are applicable to all adverts, offers and quotations by Heinhuis, all agreements entered into by Heinhuis and the negotiations preceding them. By any form of response you accept the applicability of the General Terms and Conditions of Heinhuis and you declare that you have taken note of these General Terms and Conditions. Our prices are export netto prices.