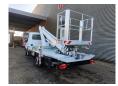

## Multitel MT162 Iveco Daily 35S12

Electrical operated windows.

85 KW / 120 HP. Tyres: 235/65R16 90%. Multitel MT162.

Year: 2019. Hours: 2387.

Max capacity basket: 300 kg / 2 persons + 140 kg.

Max wind speed: 12,5 m/s.
Max permitted tilt: 1 degree.
Max lateral force: 400 N.
Max working height: 16.2 meter.

Max outreach: 8.9 meter. 4 point outriggers. Rotated basket.

Electrical function in basket.

ID NR: 515.

The General Terms and Conditions of Heinhuis are applicable to all adverts, offers and quotations by Heinhuis, all agreements entered into by Heinhuis and the negotiations preceding them. By any form of response you accept the applicability of the General Terms and Conditions of Heinhuis and you declare that you have taken note of these General Terms and Conditions. Our prices are export netto prices.