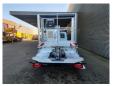

## Multitel MT162 Iveco Daily 35S12

## **Description**

Iveco daily 35S12.

Year: 2019.

Milage: 24.278 km. Manual gearbox 6 gears. Weight: 3330 kg.

Max weight: 3500 kg. Axle load:

1: 1900 kg. 2: 2240 kg.

Wheelbase: 3750 mm.

Radio CD. 2 Persons.

Electrical operated windows.

85 KW / 120 HP. Tyres: 235/65R16 90%. Multitel MT162.

Year: 2019. Hours: 2387.

Max capacity basket: 300 kg / 2 persons + 140 kg.

Max wind speed: 12,5 m/s.
Max permitted tilt: 1 degree.
Max lateral force: 400 N.
Max working height: 16.2 meter.

Max outreach: 8.9 meter. 4 point outriggers. Rotated basket.

Electrical function in basket.

ID NR: 515.

The General Terms and Conditions of Heinhuis are applicable to all adverts, offers and quotations by Heinhuis, all agreements entered into by Heinhuis and the negotiations preceding them. By any form of response you accept the applicability of the General Terms and Conditions of Heinhuis and you declare that you have taken note of these General Terms and Conditions. Our prices are export netto prices.