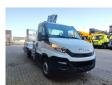

## Multitel MT162 Iveco Daily 35S12

## **Description**

Iveco daily 35S12.

Year: 2019.

Milage: 24.278 km. Manual gearbox 6 gears. Weight: 3330 kg.

Max weight: 3500 kg. Axle load:

1: 1900 kg. 2: 2240 kg.

Wheelbase: 3750 mm.

Radio CD. 2 Persons.

Electrical operated windows.

85 KW / 120 HP. Tyres: 235/65R16 90%. Multitel MT162.

Year: 2019. Hours: 2387.

Max capacity basket: 300 kg / 2 persons + 140 kg.

Max wind speed: 12,5 m/s.
Max permitted tilt: 1 degree.
Max lateral force: 400 N.
Max working height: 16.2 meter.