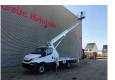

## Multitel MT162 Iveco Daily 35S12

Electrical operated windows.

85 KW / 120 HP. Tyres: 235/65R16 90%. Multitel MT162.

Year: 2019. Hours: 2387.

Max capacity basket: 300 kg / 2 persons + 140 kg.

Max wind speed: 12,5 m/s.
Max permitted tilt: 1 degree.
Max lateral force: 400 N.
Max working height: 16.2 meter.

Max outreach: 8.9 meter. 4 point outriggers. Rotated basket.

Electrical function in basket.

ID NR: 515.

The General Terms and Conditions of Heinhuis are applicable to all adverts, offers and quotations by Heinhuis, all agreements entered into by Heinhuis and the negotiations preceding them. By any form of response you accept the applicability of the General Terms and Conditions of Heinhuis and you declare that you have taken note of these General Terms and Conditions. Our prices are export netto prices.