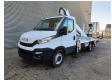

## Multitel MT162 Iveco Daily 35S12

## **Description**

Iveco daily 35S12.

Year: 2019.

Milage: 24.278 km. Manual gearbox 6 gears. Weight: 3330 kg.

Max weight: 3500 kg. Axle load:

1: 1900 kg. 2: 2240 kg.

Wheelbase: 3750 mm.

Radio CD. 2 Persons.

Electrical operated windows.

85 KW / 120 HP. Tyres: 235/65R16 90%. Multitel MT162.

Year: 2019. Hours: 2387.

Max capacity basket: 300 kg / 2 persons + 140 kg.

Max wind speed: 12,5 m/s.
Max permitted tilt: 1 degree.
Max lateral force: 400 N.
Max working height: 16.2 meter.