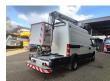

## Iveco Daily 65C18 4x4 France Elevateur 162 TTF

## **Description**

Iveco Daily 65C18 4x4.

Year: 2009.

Milage: 129.799 km. Manual gearbox 6 gears.

Weight: 6000 kg. Max weight: 6500 kg.

Axle load: 1: 2300 kg. 2: 5000 kg. 3 Persons. Digital tacho. Radio CD. Diff lock. 4x4.

Electrical operated windows and mirrors.

Wheelbase: 3950 mm.

Generator. Toolboxes.

Sliding door right side. Tyres: 225/75R16 80%. France Elevateur 162 TTF.

Year: 2009. Hours: 4398.

Max working height: 16.1 meter. Max outreach: 6.5 meter. Max capacity basket: 200 kg. Max wind speed: 16.7 m/s. Max lateral force: 20 daN.

2 point outriggers. Isolated basket.

Electrical function in basket.

ID NR: 516.

The General Terms and Conditions of Heinhuis are applicable to all adverts, offers and quotations by Heinhuis, all agreements entered into by Heinhuis and the negotiations preceding them. By any form of response you accept the applicability of the General Terms and Conditions of Heinhuis and you declare that you have taken note of these General Terms and Conditions. Our prices are export netto prices.