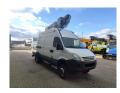

## Iveco Daily 65C18 4x4 France Elevateur 162 TTF

## **Description**

Iveco Daily 65C18 4x4.

Year: 2009.

Milage: 129.799 km. Manual gearbox 6 gears.

Weight: 6000 kg. Max weight: 6500 kg.

Axle load: 1: 2300 kg. 2: 5000 kg. 3 Persons. Digital tacho. Radio CD. Diff lock. 4x4.

Electrical operated windows and mirrors.

Wheelbase: 3950 mm.

Generator. Toolboxes.

Sliding door right side. Tyres: 225/75R16 80%. France Elevateur 162 TTF.

Year: 2009. Hours: 4398.

Max working height: 16.1 meter. Max outreach: 6.5 meter. Max capacity basket: 200 kg. Max wind speed: 16.7 m/s. Max lateral force: 20 daN.

2 point outriggers. Isolated basket.

Electrical function in basket.

ID NR: 516.

The General Terms and Conditions of Heinhuis are applicable to all adverts, offers and quotations by Heinhuis, all agreements entered into by Heinhuis and the negotiations preceding them. By any form of response you accept the applicability of the General Terms and Conditions of Heinhuis and you declare that you have taken note of these General Terms and Conditions. Our prices are export netto prices.