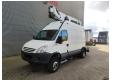

## Iveco Daily 65C18 4x4 France Elevateur 162 TTF

## **Description**

Iveco Daily 65C18 4x4.

Year: 2009.

Milage: 129.799 km. Manual gearbox 6 gears.

Weight: 6000 kg. Max weight: 6500 kg.

Axle load: 1: 2300 kg. 2: 5000 kg. 3 Persons. Digital tacho. Radio CD. Diff lock. 4x4.

Electrical operated windows and mirrors.

Wheelbase: 3950 mm.

Generator. Toolboxes.

Sliding door right side. Tyres: 225/75R16 80%. France Elevateur 162 TTF.

Year: 2009. Hours: 4398.

Max working height: 16.1 meter. Max outreach: 6.5 meter. Max capacity basket: 200 kg. Max wind speed: 16.7 m/s. Max lateral force: 20 daN.

2 point outriggers. Isolated basket.

Electrical function in basket.

ID NR: 516.

The General Terms and Conditions of Heinhuis are applicable to all adverts, offers and quotations by Heinhuis, all agreements entered into by Heinhuis and the negotiations preceding them. By any form of response you accept the applicability of the General Terms and Conditions of Heinhuis and you declare that you have taken note of these General Terms and Conditions. Our prices are export netto prices.