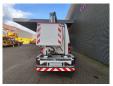

## Iveco Daily 65C18 4x4 France Elevateur 162 TTF

## **Description**

Iveco Daily 65C18 4x4.

Year: 2009.

Milage: 129.799 km. Manual gearbox 6 gears.

Weight: 6000 kg. Max weight: 6500 kg.

Axle load: 1: 2300 kg. 2: 5000 kg. 3 Persons. Digital tacho. Radio CD. Diff lock. 4x4.

Electrical operated windows and mirrors.

Wheelbase: 3950 mm.

Generator. Toolboxes.

Sliding door right side. Tyres: 225/75R16 80%. France Elevateur 162 TTF.

Year: 2009. Hours: 4398.

Max working height: 16.1 meter. Max outreach: 6.5 meter. Max capacity basket: 200 kg. Max wind speed: 16.7 m/s. Max lateral force: 20 daN.

2 point outriggers. Isolated basket.

Electrical function in basket.

ID NR: 516.

The General Terms and Conditions of Heinhuis are applicable to all adverts, offers and quotations by Heinhuis, all agreements entered into by Heinhuis and the negotiations preceding them. By any form of response you accept the applicability of the General Terms and Conditions of Heinhuis and you declare that you have taken note of these General Terms and Conditions. Our prices are export netto prices.