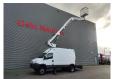

## Iveco Daily 65C18 4x4 France Elevateur 162 TTF

## **Description**

Iveco Daily 65C18 4x4.

Year: 2009.

Milage: 129.799 km. Manual gearbox 6 gears.

Weight: 6000 kg. Max weight: 6500 kg.

Axle load: 1: 2300 kg. 2: 5000 kg. 3 Persons. Digital tacho. Radio CD. Diff lock. 4x4.

Electrical operated windows and mirrors.

Wheelbase: 3950 mm.

Generator. Toolboxes.

Sliding door right side. Tyres: 225/75R16 80%. France Elevateur 162 TTF.

Year: 2009. Hours: 4398.

Max working height: 16.1 meter. Max outreach: 6.5 meter. Max capacity basket: 200 kg. Max wind speed: 16.7 m/s. Max lateral force: 20 daN.

2 point outriggers. Isolated basket.

Electrical function in basket.

ID NR: 516.

The General Terms and Conditions of Heinhuis are applicable to all adverts, offers and quotations by Heinhuis, all agreements entered into by Heinhuis and the negotiations preceding them. By any form of response you accept the applicability of the General Terms and Conditions of Heinhuis and you declare that you have taken note of these General Terms and Conditions. Our prices are export netto prices.