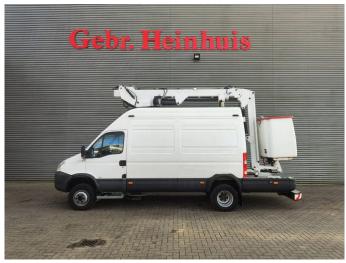

## Iveco Daily 65C18 4x4 France Elevateur 162 TTF

## **Description**

Iveco Daily 65C18 4x4.

Year: 2009.

Milage: 129.799 km. Manual gearbox 6 gears.

Weight: 6000 kg. Max weight: 6500 kg.

Axle load: 1: 2300 kg. 2: 5000 kg. 3 Persons. Digital tacho. Radio CD. Diff lock. 4x4.

Electrical operated windows and mirrors.

Wheelbase: 3950 mm.

Generator. Toolboxes.

Sliding door right side. Tyres: 225/75R16 80%. France Elevateur 162 TTF.

Year: 2009. Hours: 4398.

Max working height: 16.1 meter. Max outreach: 6.5 meter. Max capacity basket: 200 kg. Max wind speed: 16.7 m/s. Max lateral force: 20 daN.

2 point outriggers. Isolated basket.

Electrical function in basket.

ID NR: 516.

The General Terms and Conditions of Heinhuis are applicable to all adverts, offers and quotations by Heinhuis, all agreements entered into by Heinhuis and the negotiations preceding them. By any form of response you accept the applicability of the General Terms and Conditions of Heinhuis and you declare that you have taken note of these General Terms and Conditions. Our prices are export netto prices.