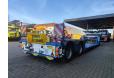

## Description

Broshuis 2ABD SL2.

Year: 2018.

12 Tons Broshuis SL2 axles.

Weight: 13.550 kg. Load capacity: 32.950 kg. Max weight: 46.500 kg. Kingpin load: 22.500 kg. Hydr. detachable gooseneck. Hydraulic works on NATO.

Allu boards + toolbox on gooseneck.

Sparetyre.

5.65 meter extandable.

2 x 25 cm widened including widening.

Zink coated. Hydr. suspension. Powersteering. Betweentable: 40 cm.

Dimmensions:

Neck:

L: 3800 mm. W: 2500 mm. H: 1600 mm.

Kingpin height: 1200 mm.

Floor:

L: 6600 mm. W: 2550 mm.

H: 400 mm.

Thickness floor: 200 mm.

Backside trailer: L: 2830 mm. W: 2550 mm. H: 1000 mm.

German Trailer!

Topcondition!