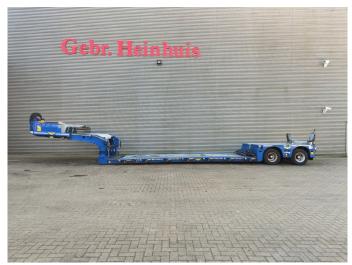

## **Broshuis** 2 ABD SL2

## Description

Broshuis 2ABD SL2.

Year: 2018.

12 Tons Broshuis SL2 axles.

Weight: 13.550 kg. Load capacity: 32.950 kg. Max weight: 46.500 kg. Kingpin load: 22.500 kg. Hydr. detachable gooseneck. Hydraulic works on NATO.

Allu boards + toolbox on gooseneck.

Sparetyre.

5.65 meter extandable.

2 x 25 cm widened including widening.

Zink coated. Hydr. suspension. Powersteering. Betweentable: 40 cm.

Dimmensions:

Neck:

L: 3800 mm. W: 2500 mm. H: 1600 mm.

Kingpin height: 1200 mm.

Floor:

L: 6600 mm. W: 2550 mm.

H: 400 mm.

Thickness floor: 200 mm.

Backside trailer: L: 2830 mm. W: 2550 mm. H: 1000 mm.

German Trailer!

Topcondition!