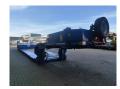

## Description

Broshuis 2ABD SL2.

Year: 2018.

12 Tons Broshuis SL2 axles.

Weight: 13.550 kg. Load capacity: 32.950 kg. Max weight: 46.500 kg. Kingpin load: 22.500 kg. Hydr. detachable gooseneck. Hydraulic works on NATO.

Allu boards + toolbox on gooseneck.

Sparetyre.

5.65 meter extandable.

2 x 25 cm widened including widening.

Zink coated. Hydr. suspension. Powersteering. Betweentable: 40 cm.

Dimmensions:

Neck:

L: 3800 mm. W: 2500 mm. H: 1600 mm.

Kingpin height: 1200 mm.

Floor:

L: 6600 mm. W: 2550 mm.

H: 400 mm.

Thickness floor: 200 mm.

Backside trailer: L: 2830 mm. W: 2550 mm. H: 1000 mm.

German Trailer!

Topcondition!