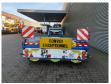

## **Broshuis** 2 ABD SL2

## Description

Broshuis 2ABD SL2.

Year: 2018.

12 Tons Broshuis SL2 axles.

Weight: 13.550 kg. Load capacity: 32.950 kg. Max weight: 46.500 kg. Kingpin load: 22.500 kg. Hydr. detachable gooseneck. Hydraulic works on NATO.