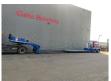

## **Broshuis** 2 ABD SL2

## Description

Broshuis 2ABD SL2.

Year: 2018.

12 Tons Broshuis SL2 axles.

Weight: 13.550 kg. Load capacity: 32.950 kg. Max weight: 46.500 kg. Kingpin load: 22.500 kg. Hydr. detachable gooseneck. Hydraulic works on NATO.

Allu boards + toolbox on gooseneck.

Sparetyre.

5.65 meter extandable.

2 x 25 cm widened including widening.

Zink coated. Hydr. suspension. Powersteering. Betweentable: 40 cm.

Dimmensions:

Neck:

L: 3800 mm. W: 2500 mm. H: 1600 mm.

Kingpin height: 1200 mm.

Floor:

L: 6600 mm. W: 2550 mm.

H: 400 mm.

Thickness floor: 200 mm.

Backside trailer: L: 2830 mm. W: 2550 mm. H: 1000 mm.

German Trailer!

Topcondition!