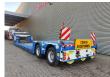

## **Broshuis** 2 ABD SL2

## Description

Broshuis 2ABD SL2.

Year: 2018.

12 Tons Broshuis SL2 axles.

Weight: 13.550 kg. Load capacity: 32.950 kg. Max weight: 46.500 kg. Kingpin load: 22.500 kg. Hydr. detachable gooseneck. Hydraulic works on NATO.

Allu boards + toolbox on gooseneck.

Sparetyre.

5.65 meter extandable.

2 x 25 cm widened including widening.

Zink coated. Hydr. suspension. Powersteering. Betweentable: 40 cm.

Dimmensions:

Neck:

L: 3800 mm. W: 2500 mm. H: 1600 mm.

Kingpin height: 1200 mm.

Floor:

L: 6600 mm. W: 2550 mm.

H: 400 mm.

Thickness floor: 200 mm.

Backside trailer: L: 2830 mm. W: 2550 mm. H: 1000 mm.

German Trailer!

Topcondition!