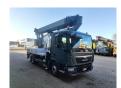

## Ruthmann TU 285 MAN TGL 8.150 4x2

## Description

MAN TGL 8.150 4x2.

Year: 2015. Milage: 400.838 km. Manual gearbox 8 gears. Max weight: 7490 kg. Axle load: 1: 4000 kg. 2: 5200 kg. Intergrated Radio CD. Electrical operated windows and mirrors. Digital tacho. 2 Persons. Wheelbase: 3550 mm. Steelsuspension. Tyres: 235/75R17,5 80%. Ruthmann TU 285. Year: 2015. Max capacity basket: 320 kg / 3 persons + 80 kg. Max lateral force: 400 N. Max wind speed: 12,5 m/s. Max permitted tilt: 5 degree. 4 point outriggers. Rotated basket. Electrical function in basket. Max working height: 28.5 meter. Max outreach: 21 meter.