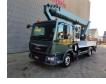

## Ruthmann TU 285 MAN TGL 8.150 4x2

## Description

MAN TGL 8.150 4x2.

Year: 2015. Milage: 400.838 km. Manual gearbox 8 gears. Max weight: 7490 kg. Axle load: 1: 4000 kg. 2: 5200 kg. Intergrated Radio CD. Electrical operated windows and mirrors. Digital tacho. 2 Persons. Wheelbase: 3550 mm. Steelsuspension. Tyres: 235/75R17,5 80%. Ruthmann TU 285. Year: 2015. Max capacity basket: 320 kg / 3 persons + 80 kg. Max lateral force: 400 N. Max wind speed: 12,5 m/s. Max permitted tilt: 5 degree. 4 point outriggers. Rotated basket. Electrical function in basket. Max working height: 28.5 meter. Max outreach: 21 meter.