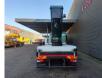

## Ruthmann TU 285 MAN TGL 8.150 4x2

## Description

MAN TGL 8.150 4x2.

Year: 2015. Milage: 400.838 km. Manual gearbox 8 gears. Max weight: 7490 kg. Axle load: 1: 4000 kg. 2: 5200 kg. Intergrated Radio CD. Electrical operated windows and mirrors. Digital tacho. 2 Persons. Wheelbase: 3550 mm. Steelsuspension. Tyres: 235/75R17,5 80%. Ruthmann TU 285. Year: 2015. Max capacity basket: 320 kg / 3 persons + 80 kg. Max lateral force: 400 N. Max wind speed: 12,5 m/s. Max permitted tilt: 5 degree. 4 point outriggers. Rotated basket. Electrical function in basket. Max working height: 28.5 meter. Max outreach: 21 meter.