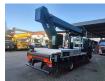

## Ruthmann TU 285 MAN TGL 8.150 4x2

## Description

MAN TGL 8.150 4x2.

Year: 2015. Milage: 400.838 km. Manual gearbox 8 gears. Max weight: 7490 kg. Axle load: 1: 4000 kg. 2: 5200 kg. Intergrated Radio CD. Electrical operated windows and mirrors. Digital tacho. 2 Persons. Wheelbase: 3550 mm. Steelsuspension. Tyres: 235/75R17,5 80%. Ruthmann TU 285. Year: 2015. Max capacity basket: 320 kg / 3 persons + 80 kg. Max lateral force: 400 N. Max wind speed: 12,5 m/s. Max permitted tilt: 5 degree. 4 point outriggers. Rotated basket. Electrical function in basket. Max working height: 28.5 meter. Max outreach: 21 meter.