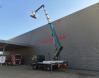

## Ruthmann TU 285 MAN TGL 8.150 4x2

## Description

MAN TGL 8.150 4x2.

Year: 2015. Milage: 400.838 km. Manual gearbox 8 gears. Max weight: 7490 kg. Axle load: 1: 4000 kg. 2: 5200 kg. Intergrated Radio CD. Electrical operated windows and mirrors. Digital tacho. 2 Persons. Wheelbase: 3550 mm. Steelsuspension. Tyres: 235/75R17,5 80%. Ruthmann TU 285. Year: 2015. Max capacity basket: 320 kg / 3 persons + 80 kg. Max lateral force: 400 N. Max wind speed: 12,5 m/s. Max permitted tilt: 5 degree. 4 point outriggers. Rotated basket. Electrical function in basket. Max working height: 28.5 meter. Max outreach: 21 meter.