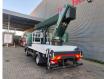

## Ruthmann TU 285 MAN TGL 8.150 4x2

## Description

MAN TGL 8.150 4x2.

Year: 2015. Milage: 400.838 km. Manual gearbox 8 gears. Max weight: 7490 kg. Axle load: 1: 4000 kg. 2: 5200 kg. Intergrated Radio CD. Electrical operated windows and mirrors. Digital tacho. 2 Persons. Wheelbase: 3550 mm. Steelsuspension. Tyres: 235/75R17,5 80%. Ruthmann TU 285. Year: 2015. Max capacity basket: 320 kg / 3 persons + 80 kg. Max lateral force: 400 N. Max wind speed: 12,5 m/s. Max permitted tilt: 5 degree. 4 point outriggers. Rotated basket. Electrical function in basket. Max working height: 28.5 meter. Max outreach: 21 meter.