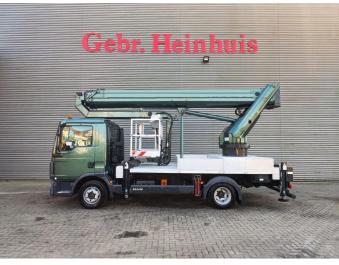

## Ruthmann TU 285 MAN TGL 8.150 4x2

## Description

MAN TGL 8.150 4x2.

Year: 2015. Milage: 400.838 km. Manual gearbox 8 gears. Max weight: 7490 kg. Axle load: 1: 4000 kg. 2: 5200 kg. Intergrated Radio CD. Electrical operated windows and mirrors. Digital tacho. 2 Persons. Wheelbase: 3550 mm. Steelsuspension. Tyres: 235/75R17,5 80%. Ruthmann TU 285. Year: 2015. Max capacity basket: 320 kg / 3 persons + 80 kg. Max lateral force: 400 N. Max wind speed: 12,5 m/s. Max permitted tilt: 5 degree. 4 point outriggers. Rotated basket. Electrical function in basket. Max working height: 28.5 meter. Max outreach: 21 meter.