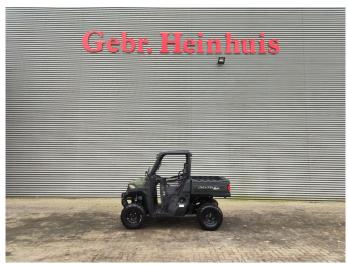

## POLARIS Ranger 570 EPS 4x4 Road Registration!

## **Description**

Polaris Ranger 570 EPS 4x4.

Year: 2022. Milage: 3572 km. Automatic. Weight: 660 kg. Max weight: 1025 kg.

Axle load: 1: 407 kg. 2: 618 kg. 2 Persons. Open cabin. Trailer coupling. Tyres:

1: 25x8.00-12 2: 230/60-12.

German machine with road registration!

2 Pieces available!

ID NR: 389.

The General Terms and Conditions of Heinhuis are applicable to all adverts, offers and quotations by Heinhuis, all agreements entered into by Heinhuis and the negotiations preceding them. By any form of response you accept the applicability of the General Terms and Conditions of Heinhuis and you declare that you have taken note of these General Terms and Conditions. Our prices are export netto prices.