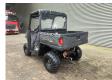

## POLARIS Ranger 570 EPS 4x4 Road Registration!

## **Description**

Polaris Ranger 570 EPS 4x4.

Year: 2022. Milage: 3572 km. Automatic. Weight: 660 kg. Max weight: 1025 kg.

Axle load: 1: 407 kg. 2: 618 kg. 2 Persons. Open cabin. Trailer coupling. Tyres:

1: 25x8.00-12 2: 230/60-12.

German machine with road registration!

2 Pieces available!

ID NR: 389.

The General Terms and Conditions of Heinhuis are applicable to all adverts, offers and quotations by Heinhuis, all agreements entered into by Heinhuis and the negotiations preceding them. By any form of response you accept the applicability of the General Terms and Conditions of Heinhuis and you declare that you have taken note of these General Terms and Conditions. Our prices are export netto prices.