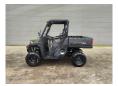

## POLARIS Ranger 570 EPS 4x4 Road Registration!

## **Description**

Polaris Ranger 570 EPS 4x4.

Year: 2022. Milage: 3572 km. Automatic. Weight: 660 kg. Max weight: 1025 kg.

Axle load: 1: 407 kg. 2: 618 kg. 2 Persons. Open cabin. Trailer coupling. Tyres:

1: 25x8.00-12 2: 230/60-12.

German machine with road registration!

2 Pieces available!

ID NR: 389.

The General Terms and Conditions of Heinhuis are applicable to all adverts, offers and quotations by Heinhuis, all agreements entered into by Heinhuis and the negotiations preceding them. By any form of response you accept the applicability of the General Terms and Conditions of Heinhuis and you declare that you have taken note of these General Terms and Conditions. Our prices are export netto prices.