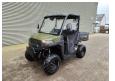

## POLARIS Ranger 570 EPS 4x4 Road Registration!

## **Description**

Polaris Ranger 570 EPS 4x4.

Year: 2022. Milage: 3572 km. Automatic. Weight: 660 kg. Max weight: 1025 kg.

Axle load: 1: 407 kg. 2: 618 kg. 2 Persons. Open cabin. Trailer coupling. Tyres:

1: 25x8.00-12 2: 230/60-12.

German machine with road registration!

2 Pieces available!

ID NR: 389.

The General Terms and Conditions of Heinhuis are applicable to all adverts, offers and quotations by Heinhuis, all agreements entered into by Heinhuis and the negotiations preceding them. By any form of response you accept the applicability of the General Terms and Conditions of Heinhuis and you declare that you have taken note of these General Terms and Conditions. Our prices are export netto prices.