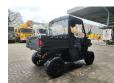

## POLARIS Ranger 570 EPS 4x4 Road Registration!

## **Description**

Polaris Ranger 570 EPS 4x4.

Year: 2022. Milage: 3572 km. Automatic. Weight: 660 kg. Max weight: 1025 kg.

Axle load: 1: 407 kg. 2: 618 kg. 2 Persons. Open cabin. Trailer coupling. Tyres:

1: 25x8.00-12 2: 230/60-12.

German machine with road registration!

2 Pieces available!

ID NR: 389.

The General Terms and Conditions of Heinhuis are applicable to all adverts, offers and quotations by Heinhuis, all agreements entered into by Heinhuis and the negotiations preceding them. By any form of response you accept the applicability of the General Terms and Conditions of Heinhuis and you declare that you have taken note of these General Terms and Conditions. Our prices are export netto prices.