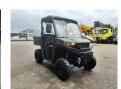

## POLARIS Ranger 570 EPS 4x4 Road Registration!

## **Description**

Polaris Ranger 570 EPS 4x4.

Year: 2022. Milage: 3572 km. Automatic. Weight: 660 kg. Max weight: 1025 kg.

Axle load: 1: 407 kg. 2: 618 kg. 2 Persons. Open cabin. Trailer coupling. Tyres:

1: 25x8.00-12 2: 230/60-12.

German machine with road registration!

2 Pieces available!

ID NR: 389.

The General Terms and Conditions of Heinhuis are applicable to all adverts, offers and quotations by Heinhuis, all agreements entered into by Heinhuis and the negotiations preceding them. By any form of response you accept the applicability of the General Terms and Conditions of Heinhuis and you declare that you have taken note of these General Terms and Conditions. Our prices are export netto prices.