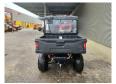

## POLARIS Ranger 570 EPS 4x4 Road Registration!

## **Description**

Polaris Ranger 570 EPS 4x4.

Year: 2022. Milage: 3572 km. Automatic. Weight: 660 kg. Max weight: 1025 kg.

Axle load: 1: 407 kg. 2: 618 kg. 2 Persons. Open cabin. Trailer coupling. Tyres:

1: 25x8.00-12 2: 230/60-12.

German machine with road registration!

2 Pieces available!

ID NR: 389.

The General Terms and Conditions of Heinhuis are applicable to all adverts, offers and quotations by Heinhuis, all agreements entered into by Heinhuis and the negotiations preceding them. By any form of response you accept the applicability of the General Terms and Conditions of Heinhuis and you declare that you have taken note of these General Terms and Conditions. Our prices are export netto prices.