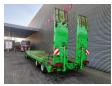

## Müller-Mitteltal T4 40.0

## **Description**

Müller Mitteltal T4 40.0.

Year: 2004.

10 tons BPW axles. Max weight: 40.000 kg.

Airsuspension. Hydraulic ramps.

- works on hydraulic from the truck.

lenght: 2900 mm.Hydr. from left to right.Dimmensions floor:

I: 9750 mm. W: 2550 mm. H: Front: 1050 mm. H: Rear: 850 mm. Tyres: 235/75R17,5 80%.

German Trailer!

ID NR: 597.

The General Terms and Conditions of Heinhuis are applicable to all adverts, offers and quotations by Heinhuis, all agreements entered into by Heinhuis and the negotiations preceding them. By any form of response you accept the applicability of the General Terms and Conditions of Heinhuis and you declare that you have taken note of these General Terms and Conditions. Our prices are export netto prices.