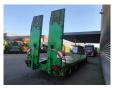

## Müller-Mitteltal T4 40.0

## **Description**

Müller Mitteltal T4 40.0.

Year: 2004.

10 tons BPW axles. Max weight: 40.000 kg.

Airsuspension. Hydraulic ramps.

- works on hydraulic from the truck.

lenght: 2900 mm.Hydr. from left to right.Dimmensions floor:

I: 9750 mm. W: 2550 mm. H: Front: 1050 mm. H: Rear: 850 mm. Tyres: 235/75R17,5 80%.

German Trailer!

ID NR: 597.

The General Terms and Conditions of Heinhuis are applicable to all adverts, offers and quotations by Heinhuis, all agreements entered into by Heinhuis and the negotiations preceding them. By any form of response you accept the applicability of the General Terms and Conditions of Heinhuis and you declare that you have taken note of these General Terms and Conditions. Our prices are export netto prices.