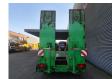

## Müller-Mitteltal T4 40.0

## **Description**

Müller Mitteltal T4 40.0.

Year: 2004.

10 tons BPW axles. Max weight: 40.000 kg.

Airsuspension. Hydraulic ramps.

- works on hydraulic from the truck.

lenght: 2900 mm.Hydr. from left to right.Dimmensions floor:

I: 9750 mm. W: 2550 mm. H: Front: 1050 mm. H: Rear: 850 mm. Tyres: 235/75R17,5 80%.

German Trailer!

ID NR: 597.

The General Terms and Conditions of Heinhuis are applicable to all adverts, offers and quotations by Heinhuis, all agreements entered into by Heinhuis and the negotiations preceding them. By any form of response you accept the applicability of the General Terms and Conditions of Heinhuis and you declare that you have taken note of these General Terms and Conditions. Our prices are export netto prices.