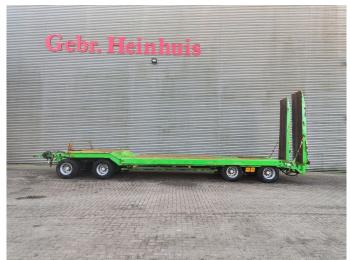

## Müller-Mitteltal T4 40.0

## **Description**

Müller Mitteltal T4 40.0.

Year: 2004.

10 tons BPW axles. Max weight: 40.000 kg.

Airsuspension. Hydraulic ramps.

- works on hydraulic from the truck.

lenght: 2900 mm.Hydr. from left to right.Dimmensions floor:

I: 9750 mm. W: 2550 mm. H: Front: 1050 mm. H: Rear: 850 mm. Tyres: 235/75R17,5 80%.

German Trailer!

ID NR: 597.

The General Terms and Conditions of Heinhuis are applicable to all adverts, offers and quotations by Heinhuis, all agreements entered into by Heinhuis and the negotiations preceding them. By any form of response you accept the applicability of the General Terms and Conditions of Heinhuis and you declare that you have taken note of these General Terms and Conditions. Our prices are export netto prices.