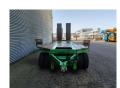

## Müller-Mitteltal T4 40.0

## **Description**

Müller Mitteltal T4 40.0.

Year: 2004.

10 tons BPW axles. Max weight: 40.000 kg.

Airsuspension. Hydraulic ramps.

- works on hydraulic from the truck.

lenght: 2900 mm.Hydr. from left to right.Dimmensions floor:

I: 9750 mm. W: 2550 mm. H: Front: 1050 mm. H: Rear: 850 mm. Tyres: 235/75R17,5 80%.

German Trailer!

ID NR: 597.

The General Terms and Conditions of Heinhuis are applicable to all adverts, offers and quotations by Heinhuis, all agreements entered into by Heinhuis and the negotiations preceding them. By any form of response you accept the applicability of the General Terms and Conditions of Heinhuis and you declare that you have taken note of these General Terms and Conditions. Our prices are export netto prices.