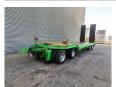

## Müller-Mitteltal T4 40.0

## **Description**

Müller Mitteltal T4 40.0.

Year: 2004.

10 tons BPW axles. Max weight: 40.000 kg.

Airsuspension. Hydraulic ramps.

- works on hydraulic from the truck.

lenght: 2900 mm.Hydr. from left to right.Dimmensions floor:

I: 9750 mm. W: 2550 mm. H: Front: 1050 mm. H: Rear: 850 mm. Tyres: 235/75R17,5 80%.

German Trailer!

ID NR: 597.

The General Terms and Conditions of Heinhuis are applicable to all adverts, offers and quotations by Heinhuis, all agreements entered into by Heinhuis and the negotiations preceding them. By any form of response you accept the applicability of the General Terms and Conditions of Heinhuis and you declare that you have taken note of these General Terms and Conditions. Our prices are export netto prices.