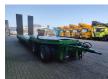

## Müller-Mitteltal T4 40.0

## **Description**

Müller Mitteltal T4 40.0.

Year: 2004.

10 tons BPW axles. Max weight: 40.000 kg.

Airsuspension. Hydraulic ramps.

- works on hydraulic from the truck.

lenght: 2900 mm.Hydr. from left to right.Dimmensions floor:

I: 9750 mm. W: 2550 mm. H: Front: 1050 mm. H: Rear: 850 mm. Tyres: 235/75R17,5 80%.

German Trailer!

ID NR: 597.

The General Terms and Conditions of Heinhuis are applicable to all adverts, offers and quotations by Heinhuis, all agreements entered into by Heinhuis and the negotiations preceding them. By any form of response you accept the applicability of the General Terms and Conditions of Heinhuis and you declare that you have taken note of these General Terms and Conditions. Our prices are export netto prices.