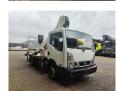

## Nissan 35.13 NT400 GSR B230T

## **Description**

Nissan Cabstar 35.13 NT400.

Year: 2019. Milage: 13.312 km. Manual gearbox 6 gears.

Max weight: 3500 kg.

Axle load: 1: 1750 kg. 2: 2200 kg. 3 Persons.

Electrical operated windows. Wheelbase: 2850 mm. Euro 6 Ad Blue.

Radio CD.

Tyres: 195/70R15 80%.

GSR B230T. Year: 2018. Hours: 1393.

Max capacity basket: 250 kg / 2 persons + 90 kg.

Max lateral force: 400 N. Max wind speed: 12,5 m/s.

4 point outriggers. Rotated basket.

Electrical function in basket. Max working height: 23 meter. Max outreach: 13 meter.