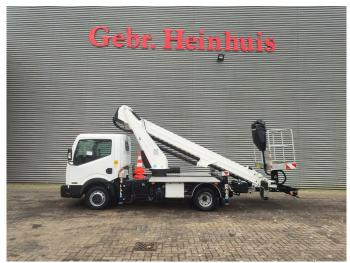

## Nissan 35.13 NT400 GSR B230T

## **Description**

Nissan Cabstar 35.13 NT400.

Year: 2019. Milage: 13.312 km. Manual gearbox 6 gears.

Max weight: 3500 kg.

Axle load: 1: 1750 kg. 2: 2200 kg. 3 Persons.

Electrical operated windows. Wheelbase: 2850 mm. Euro 6 Ad Blue.

Radio CD.

Tyres: 195/70R15 80%.

GSR B230T. Year: 2018. Hours: 1393.

Max capacity basket: 250 kg / 2 persons + 90 kg.

Max lateral force: 400 N. Max wind speed: 12,5 m/s.

4 point outriggers. Rotated basket.

Electrical function in basket. Max working height: 23 meter. Max outreach: 13 meter.