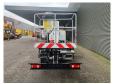

## Nissan 35.13 NT400 GSR B230T

## **Description**

Nissan Cabstar 35.13 NT400.

Year: 2019. Milage: 13.312 km. Manual gearbox 6 gears.

Max weight: 3500 kg.

Axle load: 1: 1750 kg. 2: 2200 kg. 3 Persons.

Electrical operated windows. Wheelbase: 2850 mm. Euro 6 Ad Blue.

Radio CD.

Tyres: 195/70R15 80%.

GSR B230T. Year: 2018. Hours: 1393.

Max capacity basket: 250 kg / 2 persons + 90 kg.

Max lateral force: 400 N. Max wind speed: 12,5 m/s.

4 point outriggers. Rotated basket.

Electrical function in basket. Max working height: 23 meter. Max outreach: 13 meter.