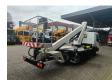

## Nissan 35.13 NT400 GSR B230T

## **Description**

Nissan Cabstar 35.13 NT400.

Year: 2019. Milage: 13.312 km. Manual gearbox 6 gears.

Max weight: 3500 kg.

Axle load: 1: 1750 kg. 2: 2200 kg. 3 Persons.

Electrical operated windows. Wheelbase: 2850 mm. Euro 6 Ad Blue.

Radio CD.

Tyres: 195/70R15 80%.

GSR B230T. Year: 2018. Hours: 1393.

Max capacity basket: 250 kg / 2 persons + 90 kg.

Max lateral force: 400 N. Max wind speed: 12,5 m/s.

4 point outriggers. Rotated basket.

Electrical function in basket. Max working height: 23 meter. Max outreach: 13 meter.