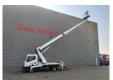

## Nissan Cabstar 35.12 NT400 Ruthmann TB 270

## **Description**

Nissan Cabstar 35.12 NT400.

Year: 2015. Milage: 42.474 km. Manual gearbox 5 gears. Max weight: 3500 kg.

Axle load: 1: 1750 kg. 2: 2200 kg.

Electrical operated windows. Wheelbase: 2900 mm. Intergrated Radio CD.

Euro 5.

Tyres: 195 /70R15 70%. Ruthmann TB 270.

Year: 2015. Hours: 4835.

Max capacity basket: 230 kg / 2 persons + 70 kg.

Max lateral force: 400 N. Max wind speed: 12,5 m/s. Max permitted tilt: 5 degree.

4 point outriggers. Rotated basket.

Electrical function in basket. Max working height: 27 meter.

ID NR: 150.

The General Terms and Conditions of Heinhuis are applicable to all adverts, offers and quotations by Heinhuis, all agreements entered into by Heinhuis and the negotiations preceding them. By any form of response you accept the applicability of the General Terms and Conditions of Heinhuis and you declare that you have taken note of these General Terms and Conditions. Our prices are export netto prices.