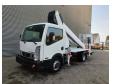

## Nissan Cabstar 35.12 NT400 Ruthmann TB 270

## **Description**

Nissan Cabstar 35.12 NT400.

Year: 2015. Milage: 42.474 km. Manual gearbox 5 gears. Max weight: 3500 kg.

Axle load: 1: 1750 kg. 2: 2200 kg.

Electrical operated windows. Wheelbase: 2900 mm. Intergrated Radio CD.

Euro 5.

Tyres: 195 /70R15 70%. Ruthmann TB 270.

Year: 2015. Hours: 4835.

Max capacity basket: 230 kg / 2 persons + 70 kg.

Max lateral force: 400 N. Max wind speed: 12,5 m/s. Max permitted tilt: 5 degree.

4 point outriggers. Rotated basket.

Electrical function in basket. Max working height: 27 meter.

ID NR: 150.

The General Terms and Conditions of Heinhuis are applicable to all adverts, offers and quotations by Heinhuis, all agreements entered into by Heinhuis and the negotiations preceding them. By any form of response you accept the applicability of the General Terms and Conditions of Heinhuis and you declare that you have taken note of these General Terms and Conditions. Our prices are export netto prices.