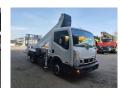

## Nissan Cabstar 35.12 NT400 Ruthmann TB 270

## **Description**

Nissan Cabstar 35.12 NT400.

Year: 2015. Milage: 42.474 km. Manual gearbox 5 gears. Max weight: 3500 kg.

Axle load: 1: 1750 kg. 2: 2200 kg.

Electrical operated windows. Wheelbase: 2900 mm. Intergrated Radio CD.