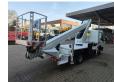

## Nissan Cabstar 35.12 NT400 Ruthmann TB 270

Euro 5.

Tyres: 195 /70R15 70%. Ruthmann TB 270.

Year: 2015. Hours: 4835.

Max capacity basket: 230 kg / 2 persons + 70 kg.

Max lateral force: 400 N. Max wind speed: 12,5 m/s. Max permitted tilt: 5 degree.

4 point outriggers. Rotated basket.

Electrical function in basket. Max working height: 27 meter.

ID NR: 150.

The General Terms and Conditions of Heinhuis are applicable to all adverts, offers and quotations by Heinhuis, all agreements entered into by Heinhuis and the negotiations preceding them. By any form of response you accept the applicability of the General Terms and Conditions of Heinhuis and you declare that you have taken note of these General Terms and Conditions. Our prices are export netto prices.