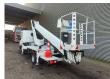

## Nissan Cabstar 35.12 NT400 Ruthmann TB 270

Euro 5.

Tyres: 195 /70R15 70%. Ruthmann TB 270.

Year: 2015. Hours: 4835.

Max capacity basket: 230 kg / 2 persons + 70 kg.

Max lateral force: 400 N. Max wind speed: 12,5 m/s. Max permitted tilt: 5 degree.

4 point outriggers. Rotated basket.

Electrical function in basket. Max working height: 27 meter.

ID NR: 150.

The General Terms and Conditions of Heinhuis are applicable to all adverts, offers and quotations by Heinhuis, all agreements entered into by Heinhuis and the negotiations preceding them. By any form of response you accept the applicability of the General Terms and Conditions of Heinhuis and you declare that you have taken note of these General Terms and Conditions. Our prices are export netto prices.