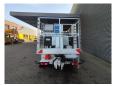

## Nissan Cabstar 35.12 NT400 Ruthmann TB 270

Euro 5.

Tyres: 195 /70R15 70%. Ruthmann TB 270.

Year: 2015. Hours: 4835.

Max capacity basket: 230 kg / 2 persons + 70 kg.

Max lateral force: 400 N. Max wind speed: 12,5 m/s. Max permitted tilt: 5 degree.

4 point outriggers. Rotated basket.

Electrical function in basket. Max working height: 27 meter.

ID NR: 150.

The General Terms and Conditions of Heinhuis are applicable to all adverts, offers and quotations by Heinhuis, all agreements entered into by Heinhuis and the negotiations preceding them. By any form of response you accept the applicability of the General Terms and Conditions of Heinhuis and you declare that you have taken note of these General Terms and Conditions. Our prices are export netto prices.