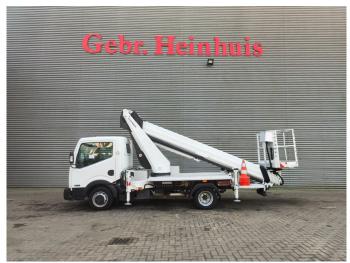

## Nissan Cabstar 35.12 NT400 Ruthmann TB 270

## **Description**

Nissan Cabstar 35.12 NT400.

Year: 2015. Milage: 42.474 km. Manual gearbox 5 gears. Max weight: 3500 kg.

Axle load: 1: 1750 kg. 2: 2200 kg.

Electrical operated windows. Wheelbase: 2900 mm. Intergrated Radio CD.

Euro 5.

Tyres: 195 /70R15 70%. Ruthmann TB 270.

Year: 2015. Hours: 4835.

Max capacity basket: 230 kg / 2 persons + 70 kg.

Max lateral force: 400 N. Max wind speed: 12,5 m/s. Max permitted tilt: 5 degree.

4 point outriggers. Rotated basket.

Electrical function in basket. Max working height: 27 meter.

ID NR: 150.

The General Terms and Conditions of Heinhuis are applicable to all adverts, offers and quotations by Heinhuis, all agreements entered into by Heinhuis and the negotiations preceding them. By any form of response you accept the applicability of the General Terms and Conditions of Heinhuis and you declare that you have taken note of these General Terms and Conditions. Our prices are export netto prices.