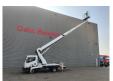

## Ruthmann TB 270 Nissan Cabstar 35.12 NT400

## **Description**

Nissan Cabstar 35.12 NT400.

Year: 2015. Milage: 42.474 km. Manual gearbox 5 gears. Max weight: 3500 kg.

Axle load: 1: 1750 kg. 2: 2200 kg.

Electrical operated windows. Wheelbase: 2900 mm. Intergrated Radio CD.

Euro 5.

Tyres: 195 /70R15 70%. Ruthmann TB 270.

Year: 2015. Hours: 4835.

Max capacity basket: 230 kg / 2 persons + 70 kg.

Max lateral force: 400 N. Max wind speed: 12,5 m/s. Max permitted tilt: 5 degree.

4 point outriggers. Rotated basket.

Electrical function in basket. Max working height: 27 meter.

ID NR: 150.

The General Terms and Conditions of Heinhuis are applicable to all adverts, offers and quotations by Heinhuis, all agreements entered into by Heinhuis and the negotiations preceding them. By any form of response you accept the applicability of the General Terms and Conditions of Heinhuis and you declare that you have taken note of these General Terms and Conditions. Our prices are export netto prices.