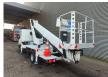

## Ruthmann TB 270 Nissan Cabstar 35.12 NT400

## **Description**

Nissan Cabstar 35.12 NT400.

Year: 2015. Milage: 42.474 km. Manual gearbox 5 gears. Max weight: 3500 kg.

Axle load: 1: 1750 kg. 2: 2200 kg.

Electrical operated windows. Wheelbase: 2900 mm. Intergrated Radio CD.

Euro 5.

Tyres: 195 /70R15 70%. Ruthmann TB 270.

Year: 2015. Hours: 4835.

Max capacity basket: 230 kg / 2 persons + 70 kg.

Max lateral force: 400 N. Max wind speed: 12,5 m/s. Max permitted tilt: 5 degree.

4 point outriggers. Rotated basket.

Electrical function in basket. Max working height: 27 meter.

ID NR: 150.

The General Terms and Conditions of Heinhuis are applicable to all adverts, offers and quotations by Heinhuis, all agreements entered into by Heinhuis and the negotiations preceding them. By any form of response you accept the applicability of the General Terms and Conditions of Heinhuis and you declare that you have taken note of these General Terms and Conditions. Our prices are export netto prices.