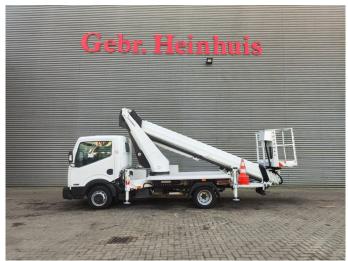

## Ruthmann TB 270 Nissan Cabstar 35.12 NT400

## **Description**

Nissan Cabstar 35.12 NT400.

Year: 2015. Milage: 42.474 km. Manual gearbox 5 gears. Max weight: 3500 kg.

Axle load: 1: 1750 kg. 2: 2200 kg.

Electrical operated windows. Wheelbase: 2900 mm. Intergrated Radio CD.

Euro 5.

Tyres: 195 /70R15 70%. Ruthmann TB 270.

Year: 2015. Hours: 4835.

Max capacity basket: 230 kg / 2 persons + 70 kg.

Max lateral force: 400 N. Max wind speed: 12,5 m/s. Max permitted tilt: 5 degree.

4 point outriggers. Rotated basket.

Electrical function in basket. Max working height: 27 meter.

ID NR: 150.

The General Terms and Conditions of Heinhuis are applicable to all adverts, offers and quotations by Heinhuis, all agreements entered into by Heinhuis and the negotiations preceding them. By any form of response you accept the applicability of the General Terms and Conditions of Heinhuis and you declare that you have taken note of these General Terms and Conditions. Our prices are export netto prices.