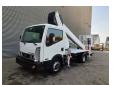

## Ruthmann TB 270 Nissan Cabstar 35.12 NT400

## **Description**

Nissan Cabstar 35.12 NT400.

Year: 2015. Milage: 42.474 km. Manual gearbox 5 gears. Max weight: 3500 kg.

Axle load: 1: 1750 kg. 2: 2200 kg.

Electrical operated windows. Wheelbase: 2900 mm. Intergrated Radio CD.

Euro 5.

Tyres: 195 /70R15 70%. Ruthmann TB 270.

Year: 2015. Hours: 4835.

Max capacity basket: 230 kg / 2 persons + 70 kg.

Max lateral force: 400 N. Max wind speed: 12,5 m/s. Max permitted tilt: 5 degree.

4 point outriggers. Rotated basket.

Electrical function in basket. Max working height: 27 meter.

ID NR: 150.

The General Terms and Conditions of Heinhuis are applicable to all adverts, offers and quotations by Heinhuis, all agreements entered into by Heinhuis and the negotiations preceding them. By any form of response you accept the applicability of the General Terms and Conditions of Heinhuis and you declare that you have taken note of these General Terms and Conditions. Our prices are export netto prices.