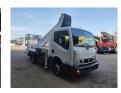

## Ruthmann TB 270 Nissan Cabstar 35.12 NT400

## **Description**

Nissan Cabstar 35.12 NT400.

Year: 2015. Milage: 42.474 km. Manual gearbox 5 gears. Max weight: 3500 kg.

Axle load: 1: 1750 kg. 2: 2200 kg.

Electrical operated windows. Wheelbase: 2900 mm. Intergrated Radio CD.

Euro 5.

Tyres: 195 /70R15 70%. Ruthmann TB 270.

Year: 2015. Hours: 4835.

Max capacity basket: 230 kg / 2 persons + 70 kg.

Max lateral force: 400 N. Max wind speed: 12,5 m/s. Max permitted tilt: 5 degree.

4 point outriggers. Rotated basket.