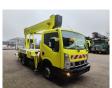

## Nissan Cabstar 35.12 NT400 Ruthmann TBR 220.1

## Description

Nissan Cabstar 35.12 NT400.

Year: 2016. Milage: 53.421 km. Manual gearbox 5 gears. Max weight: 3500 kg. Axle load: 1: 1750 kg. 2: 2200 kg. Electrical operated windows. Wheelbase: 2900 mm. Radio CD. Euro 5. 3 Persons. Tyres: 195 /70R15 70%. Ruthmann TBR 220.1. Year: 2016. Max capacity basket: 230 kg / 2 persons + 70 kg. Max lateral force: 400 N. Max wind speed: 12,5 m/s. Max permitted tilt: 5 degree. 4 point outriggers. Rotated basket. Electrical function in basket. Max working height: 22 meter.