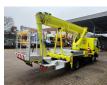

## Nissan Cabstar 35.12 NT400 Ruthmann TBR 220.1

## Description

Nissan Cabstar 35.12 NT400.

Year: 2016. Milage: 53.421 km. Manual gearbox 5 gears. Max weight: 3500 kg. Axle load: 1: 1750 kg. 2: 2200 kg. Electrical operated windows. Wheelbase: 2900 mm. Radio CD. Euro 5. 3 Persons. Tyres: 195 /70R15 70%. Ruthmann TBR 220.1. Year: 2016. Max capacity basket: 230 kg / 2 persons + 70 kg. Max lateral force: 400 N. Max wind speed: 12,5 m/s. Max permitted tilt: 5 degree. 4 point outriggers. Rotated basket. Electrical function in basket. Max working height: 22 meter.