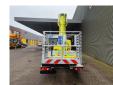

## Nissan Cabstar 35.12 NT400 Ruthmann TBR 220.1

## Description

Nissan Cabstar 35.12 NT400.

Year: 2016. Milage: 53.421 km. Manual gearbox 5 gears. Max weight: 3500 kg. Axle load: 1: 1750 kg. 2: 2200 kg. Electrical operated windows. Wheelbase: 2900 mm. Radio CD. Euro 5. 3 Persons. Tyres: 195 /70R15 70%. Ruthmann TBR 220.1. Year: 2016. Max capacity basket: 230 kg / 2 persons + 70 kg. Max lateral force: 400 N. Max wind speed: 12,5 m/s. Max permitted tilt: 5 degree. 4 point outriggers. Rotated basket. Electrical function in basket. Max working height: 22 meter.