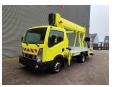

## Ruthmann TBR 220.1 Nissan Cabstar 35.12 NT400

## **Description**

Nissan Cabstar 35.12 NT400.

Year: 2016. Milage: 53.421 km. Manual gearbox 5 gears. Max weight: 3500 kg.

Axle load: 1: 1750 kg. 2: 2200 kg.

Electrical operated windows. Wheelbase: 2900 mm.

Radio CD. Euro 5. 3 Persons.

Tyres: 195 /70R15 70%. Ruthmann TBR 220.1.

Year: 2016.

Max capacity basket: 230 kg / 2 persons + 70 kg.

Max lateral force: 400 N. Max wind speed: 12,5 m/s. Max permitted tilt: 5 degree.

4 point outriggers. Rotated basket.

Electrical function in basket. Max working height: 22 meter.

German Car!

ID NR: 196.

The General Terms and Conditions of Heinhuis are applicable to all adverts, offers and quotations by Heinhuis, all agreements entered into by Heinhuis and the negotiations preceding them. By any form of response you accept the applicability of the General Terms and Conditions of Heinhuis and you declare that you have taken note of these General Terms and Conditions. Our prices are export netto prices.