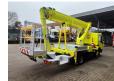

## **Description**

Nissan Cabstar 35.12 NT400.

Year: 2016. Milage: 53.421 km. Manual gearbox 5 gears. Max weight: 3500 kg.

Axle load: 1: 1750 kg. 2: 2200 kg.

Electrical operated windows. Wheelbase: 2900 mm.

Radio CD. Euro 5. 3 Persons.

Tyres: 195 /70R15 70%. Ruthmann TBR 220.1.

Year: 2016.

Max capacity basket: 230 kg / 2 persons + 70 kg.

Max lateral force: 400 N. Max wind speed: 12,5 m/s. Max permitted tilt: 5 degree.

4 point outriggers. Rotated basket.

Electrical function in basket. Max working height: 22 meter.

German Car!

ID NR: 196.

The General Terms and Conditions of Heinhuis are applicable to all adverts, offers and quotations by Heinhuis, all agreements entered into by Heinhuis and the negotiations preceding them. By any form of response you accept the applicability of the General Terms and Conditions of Heinhuis and you declare that you have taken note of these General Terms and Conditions. Our prices are export netto prices.