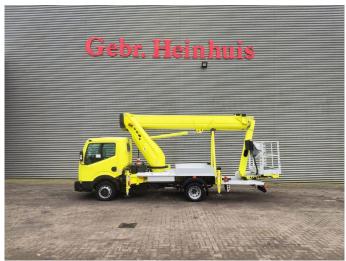

## Ruthmann TBR 220.1 Nissan Cabstar 35.12 NT400

## **Description**

Nissan Cabstar 35.12 NT400.

Year: 2016. Milage: 53.421 km. Manual gearbox 5 gears. Max weight: 3500 kg.

Axle load: 1: 1750 kg. 2: 2200 kg.

Electrical operated windows. Wheelbase: 2900 mm.

Radio CD. Euro 5. 3 Persons.

Tyres: 195 /70R15 70%. Ruthmann TBR 220.1.

Year: 2016.

Max capacity basket: 230 kg / 2 persons + 70 kg.

Max lateral force: 400 N. Max wind speed: 12,5 m/s. Max permitted tilt: 5 degree.

4 point outriggers. Rotated basket.

Electrical function in basket. Max working height: 22 meter.

German Car!

ID NR: 196.

The General Terms and Conditions of Heinhuis are applicable to all adverts, offers and quotations by Heinhuis, all agreements entered into by Heinhuis and the negotiations preceding them. By any form of response you accept the applicability of the General Terms and Conditions of Heinhuis and you declare that you have taken note of these General Terms and Conditions. Our prices are export netto prices.