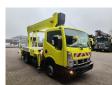

## **Description**

Nissan Cabstar 35.12 NT400.

Year: 2016. Milage: 53.421 km. Manual gearbox 5 gears. Max weight: 3500 kg.

Axle load: 1: 1750 kg. 2: 2200 kg.

Electrical operated windows. Wheelbase: 2900 mm.

Radio CD. Euro 5. 3 Persons.

Tyres: 195 /70R15 70%. Ruthmann TBR 220.1.

Year: 2016.

Max capacity basket: 230 kg / 2 persons + 70 kg.

Max lateral force: 400 N. Max wind speed: 12,5 m/s. Max permitted tilt: 5 degree.

4 point outriggers. Rotated basket.

Electrical function in basket. Max working height: 22 meter.

German Car!

ID NR: 196.

The General Terms and Conditions of Heinhuis are applicable to all adverts, offers and quotations by Heinhuis, all agreements entered into by Heinhuis and the negotiations preceding them. By any form of response you accept the applicability of the General Terms and Conditions of Heinhuis and you declare that you have taken note of these General Terms and Conditions. Our prices are export netto prices.