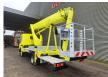

## Ruthmann TBR 220.1 Nissan Cabstar 35.12 NT400

## **Description**

Nissan Cabstar 35.12 NT400.

Year: 2016. Milage: 53.421 km. Manual gearbox 5 gears. Max weight: 3500 kg.

Axle load: 1: 1750 kg. 2: 2200 kg.

Electrical operated windows. Wheelbase: 2900 mm.

Radio CD. Euro 5. 3 Persons.

Tyres: 195 /70R15 70%. Ruthmann TBR 220.1.

Year: 2016.

Max capacity basket: 230 kg / 2 persons + 70 kg.

Max lateral force: 400 N. Max wind speed: 12,5 m/s. Max permitted tilt: 5 degree.

4 point outriggers. Rotated basket.

Electrical function in basket. Max working height: 22 meter.

German Car!

ID NR: 196.

The General Terms and Conditions of Heinhuis are applicable to all adverts, offers and quotations by Heinhuis, all agreements entered into by Heinhuis and the negotiations preceding them. By any form of response you accept the applicability of the General Terms and Conditions of Heinhuis and you declare that you have taken note of these General Terms and Conditions. Our prices are export netto prices.