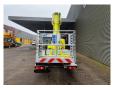

## **Description**

Nissan Cabstar 35.12 NT400.

Year: 2016. Milage: 53.421 km. Manual gearbox 5 gears. Max weight: 3500 kg.

Axle load: 1: 1750 kg. 2: 2200 kg.

Electrical operated windows. Wheelbase: 2900 mm.

Radio CD. Euro 5. 3 Persons.

Tyres: 195 /70R15 70%. Ruthmann TBR 220.1.

Year: 2016.

Max capacity basket: 230 kg / 2 persons + 70 kg.

Max lateral force: 400 N. Max wind speed: 12,5 m/s. Max permitted tilt: 5 degree.

4 point outriggers. Rotated basket.

Electrical function in basket. Max working height: 22 meter.

German Car!

ID NR: 196.

The General Terms and Conditions of Heinhuis are applicable to all adverts, offers and quotations by Heinhuis, all agreements entered into by Heinhuis and the negotiations preceding them. By any form of response you accept the applicability of the General Terms and Conditions of Heinhuis and you declare that you have taken note of these General Terms and Conditions. Our prices are export netto prices.