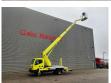

## Ruthmann TBR 220.1 Nissan Cabstar 35.12 NT400

## **Description**

Nissan Cabstar 35.12 NT400.

Year: 2016. Milage: 53.421 km. Manual gearbox 5 gears. Max weight: 3500 kg.

Axle load: 1: 1750 kg. 2: 2200 kg.

Electrical operated windows. Wheelbase: 2900 mm.

Radio CD. Euro 5. 3 Persons.

Tyres: 195 /70R15 70%. Ruthmann TBR 220.1.

Year: 2016.

Max capacity basket: 230 kg / 2 persons + 70 kg.

Max lateral force: 400 N. Max wind speed: 12,5 m/s. Max permitted tilt: 5 degree.

4 point outriggers. Rotated basket.

Electrical function in basket. Max working height: 22 meter.

German Car!

ID NR: 196.

The General Terms and Conditions of Heinhuis are applicable to all adverts, offers and quotations by Heinhuis, all agreements entered into by Heinhuis and the negotiations preceding them. By any form of response you accept the applicability of the General Terms and Conditions of Heinhuis and you declare that you have taken note of these General Terms and Conditions. Our prices are export netto prices.