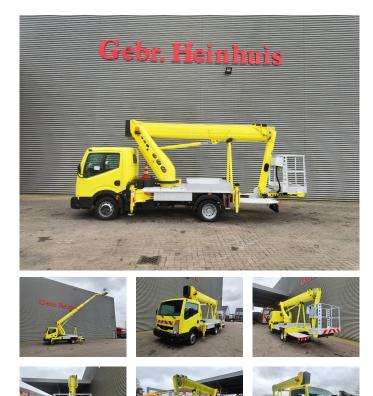

## Nissan Cabstar 35.12 Ruthmann TBR 220

## Description

Nissan Cabstar 35.12.

Year: 2014. Milage: 64.573 km. Manual gearbox 5 gears. Weight: 3460 kg. Max weight: 3500 kg. Axle load: 1: 1750 kg. 2: 2200 kg. 3 Persons. Electrical operated windows. Wheelbase: 2900 mm. Radio CD. Tyres: 195 /70R15 40%. Ruthmann TBR 220. Year: 2014. Max capacity basket: 230 kg / 2 persons + 70 kg. Max lateral force: 400 N. Max wind speed: 12,5 m/s. Max permitted tilt: 5 degree. 4 point outriggers. Rotated basket. Electrical function in basket. Max working height: 22 meter.