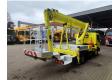

## Ruthmann TBR 220 Nissan Cabstar 35.12

## **Description**

Nissan Cabstar 35.12.

Year: 2014. Milage: 64.573 km. Manual gearbox 5 gears. Weight: 3460 kg. Max weight: 3500 kg.

Axle load: 1: 1750 kg. 2: 2200 kg. 3 Persons.

Electrical operated windows. Wheelbase: 2900 mm.

Radio CD.

Tyres: 195 /70R15 40%. Ruthmann TBR 220.

Year: 2014.

Max capacity basket: 230 kg / 2 persons + 70 kg.

Max lateral force: 400 N. Max wind speed: 12,5 m/s. Max permitted tilt: 5 degree.

4 point outriggers. Rotated basket.

Electrical function in basket. Max working height: 22 meter.

ID NR: 192.