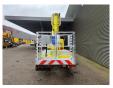

## Ruthmann TBR 220 Nissan Cabstar 35.12

## **Description**

Nissan Cabstar 35.12.

Year: 2014. Milage: 64.573 km. Manual gearbox 5 gears. Weight: 3460 kg. Max weight: 3500 kg.

Axle load: 1: 1750 kg. 2: 2200 kg. 3 Persons.

Electrical operated windows. Wheelbase: 2900 mm.

Radio CD.

Tyres: 195 /70R15 40%. Ruthmann TBR 220.

Year: 2014.

Max capacity basket: 230 kg / 2 persons + 70 kg.

Max lateral force: 400 N. Max wind speed: 12,5 m/s. Max permitted tilt: 5 degree.

4 point outriggers. Rotated basket.

Electrical function in basket. Max working height: 22 meter.

ID NR: 192.