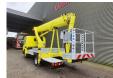

## Ruthmann TBR 220 Nissan Cabstar 35.12

## **Description**

Nissan Cabstar 35.12.

Year: 2014. Milage: 64.573 km. Manual gearbox 5 gears. Weight: 3460 kg. Max weight: 3500 kg.

Axle load: 1: 1750 kg. 2: 2200 kg. 3 Persons.

Electrical operated windows. Wheelbase: 2900 mm.

Radio CD.

Tyres: 195 /70R15 40%. Ruthmann TBR 220.

Year: 2014.

Max capacity basket: 230 kg / 2 persons + 70 kg.

Max lateral force: 400 N. Max wind speed: 12,5 m/s. Max permitted tilt: 5 degree.

4 point outriggers. Rotated basket.

Electrical function in basket. Max working height: 22 meter.

ID NR: 192.