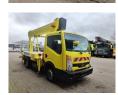

## Ruthmann TBR 220 Nissan Cabstar 35.12

## **Description**

Nissan Cabstar 35.12.

Year: 2014. Milage: 64.573 km. Manual gearbox 5 gears. Weight: 3460 kg. Max weight: 3500 kg.

Axle load: 1: 1750 kg. 2: 2200 kg. 3 Persons.

Electrical operated windows. Wheelbase: 2900 mm.

Radio CD.

Tyres: 195 /70R15 40%. Ruthmann TBR 220.

Year: 2014.

Max capacity basket: 230 kg / 2 persons + 70 kg.

Max lateral force: 400 N. Max wind speed: 12,5 m/s. Max permitted tilt: 5 degree.

4 point outriggers. Rotated basket.

Electrical function in basket. Max working height: 22 meter.

ID NR: 192.