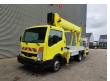

## Ruthmann TBR 220 Nissan Cabstar 35.12

## **Description**

Nissan Cabstar 35.12.

Year: 2014. Milage: 64.573 km. Manual gearbox 5 gears. Weight: 3460 kg. Max weight: 3500 kg.

Axle load: 1: 1750 kg. 2: 2200 kg. 3 Persons.

Electrical operated windows. Wheelbase: 2900 mm.

Radio CD.

Tyres: 195 /70R15 40%. Ruthmann TBR 220.

Year: 2014.

Max capacity basket: 230 kg / 2 persons + 70 kg.

Max lateral force: 400 N. Max wind speed: 12,5 m/s. Max permitted tilt: 5 degree.

4 point outriggers. Rotated basket.

Electrical function in basket. Max working height: 22 meter.

ID NR: 192.