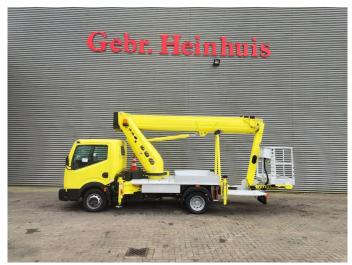

## Ruthmann TBR 220 Nissan Cabstar 35.12

## **Description**

Nissan Cabstar 35.12.

Year: 2014. Milage: 64.573 km. Manual gearbox 5 gears. Weight: 3460 kg. Max weight: 3500 kg.

Axle load: 1: 1750 kg. 2: 2200 kg. 3 Persons.

Electrical operated windows. Wheelbase: 2900 mm.

Radio CD.

Tyres: 195 /70R15 40%. Ruthmann TBR 220.

Year: 2014.

Max capacity basket: 230 kg / 2 persons + 70 kg.

Max lateral force: 400 N. Max wind speed: 12,5 m/s. Max permitted tilt: 5 degree.

4 point outriggers. Rotated basket.

Electrical function in basket. Max working height: 22 meter.

ID NR: 192.