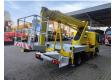

## Renault Maxity Ruthmann TBR 200

## **Description**

Renault Maxity.

Year: 2013.

Milage: 63.228 km. Manual gearbox 5 gears.

Weight: 3460 kg. Max weight: 3500 kg.

Axle load: 1: 1750 kg. 2: 2200 kg. 3 Persons.

Electrical operated windows. Wheelbase: 2900 mm.

Radio CD.

90 KW.

Tyres: 195 /70R15 70%. Ruthmann TBR 200.

Year: 2013. Hours: 5101.

Max capacity basket: 230 kg / 2 persons + 70 kg.

Max lateral force: 400 N. Max wind speed: 12,5 m/s. Max permitted tilt: 5 degree.

4 point outriggers. Rotated basket.

Electrical function in basket. Max working height: 20 meter.

ID NR: 183.