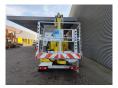

## Renault Maxity Ruthmann TBR 200

## **Description**

Renault Maxity.

Year: 2013.

Milage: 63.228 km. Manual gearbox 5 gears.

Weight: 3460 kg. Max weight: 3500 kg.

Axle load: 1: 1750 kg. 2: 2200 kg. 3 Persons.

Electrical operated windows. Wheelbase: 2900 mm.

Radio CD.

90 KW.

Tyres: 195 /70R15 70%. Ruthmann TBR 200.

Year: 2013. Hours: 5101.

Max capacity basket: 230 kg / 2 persons + 70 kg.

Max lateral force: 400 N. Max wind speed: 12,5 m/s. Max permitted tilt: 5 degree.

4 point outriggers. Rotated basket.

Electrical function in basket. Max working height: 20 meter.

ID NR: 183.