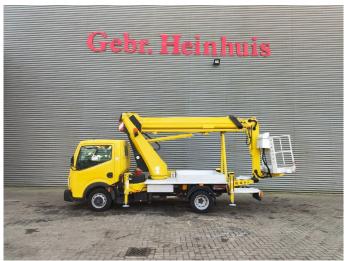

## Renault Maxity Ruthmann TBR 200

## **Description**

Renault Maxity.

Year: 2013.

Milage: 63.228 km. Manual gearbox 5 gears.

Weight: 3460 kg. Max weight: 3500 kg.

Axle load: 1: 1750 kg. 2: 2200 kg. 3 Persons.

Electrical operated windows. Wheelbase: 2900 mm.

Radio CD.

90 KW.

Tyres: 195 /70R15 70%. Ruthmann TBR 200.

Year: 2013. Hours: 5101.

Max capacity basket: 230 kg / 2 persons + 70 kg.

Max lateral force: 400 N. Max wind speed: 12,5 m/s. Max permitted tilt: 5 degree.

4 point outriggers. Rotated basket.

Electrical function in basket. Max working height: 20 meter.

ID NR: 183.