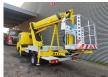

## Renault Maxity Ruthmann TBR 200

## **Description**

Renault Maxity.

Year: 2013.

Milage: 63.228 km. Manual gearbox 5 gears.

Weight: 3460 kg. Max weight: 3500 kg.

Axle load: 1: 1750 kg. 2: 2200 kg. 3 Persons.

Electrical operated windows. Wheelbase: 2900 mm.

Radio CD.

90 KW.

Tyres: 195 /70R15 70%. Ruthmann TBR 200.

Year: 2013. Hours: 5101.

Max capacity basket: 230 kg / 2 persons + 70 kg.

Max lateral force: 400 N. Max wind speed: 12,5 m/s. Max permitted tilt: 5 degree.

4 point outriggers. Rotated basket.

Electrical function in basket. Max working height: 20 meter.

ID NR: 183.