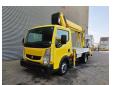

## Renault Maxity Ruthmann TBR 200

## **Description**

Renault Maxity.

Year: 2013.

Milage: 63.228 km. Manual gearbox 5 gears.

Weight: 3460 kg. Max weight: 3500 kg.

Axle load: 1: 1750 kg. 2: 2200 kg. 3 Persons.

Electrical operated windows. Wheelbase: 2900 mm.

Radio CD.

90 KW.

Tyres: 195 /70R15 70%. Ruthmann TBR 200.

Year: 2013. Hours: 5101.

Max capacity basket: 230 kg / 2 persons + 70 kg.

Max lateral force: 400 N. Max wind speed: 12,5 m/s. Max permitted tilt: 5 degree.

4 point outriggers. Rotated basket.

Electrical function in basket. Max working height: 20 meter.

ID NR: 183.