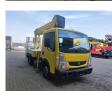

## Renault Maxity Ruthmann TBR 200

## **Description**

Renault Maxity.

Year: 2013.

Milage: 63.228 km. Manual gearbox 5 gears.

Weight: 3460 kg. Max weight: 3500 kg.

Axle load: 1: 1750 kg. 2: 2200 kg. 3 Persons.

Electrical operated windows. Wheelbase: 2900 mm.

Radio CD.

90 KW.

Tyres: 195 /70R15 70%. Ruthmann TBR 200.

Year: 2013. Hours: 5101.

Max capacity basket: 230 kg / 2 persons + 70 kg.

Max lateral force: 400 N. Max wind speed: 12,5 m/s. Max permitted tilt: 5 degree.

4 point outriggers. Rotated basket.

Electrical function in basket. Max working height: 20 meter.

ID NR: 183.