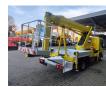

## Ruthmann TBR 200 Renault Maxity

## Description

Renault Maxity.

Year: 2013. Milage: 63.228 km. Manual gearbox 5 gears. Weight: 3460 kg. Max weight: 3500 kg. Axle load: 1: 1750 kg. 2: 2200 kg. 3 Persons. Electrical operated windows. Wheelbase: 2900 mm. Radio CD. 90 KW. Tyres: 195 /70R15 70%. Ruthmann TBR 200. Year: 2013. Hours: 5101. Max capacity basket: 230 kg / 2 persons + 70 kg. Max lateral force: 400 N. Max wind speed: 12,5 m/s. Max permitted tilt: 5 degree. 4 point outriggers. Rotated basket. Electrical function in basket. Max working height: 20 meter.