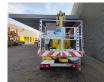

## Ruthmann TBR 200 Renault Maxity

## Description

Renault Maxity.

Year: 2013. Milage: 63.228 km. Manual gearbox 5 gears. Weight: 3460 kg. Max weight: 3500 kg. Axle load: 1: 1750 kg. 2: 2200 kg. 3 Persons. Electrical operated windows. Wheelbase: 2900 mm. Radio CD. 90 KW. Tyres: 195 /70R15 70%. Ruthmann TBR 200. Year: 2013. Hours: 5101. Max capacity basket: 230 kg / 2 persons + 70 kg. Max lateral force: 400 N. Max wind speed: 12,5 m/s. Max permitted tilt: 5 degree. 4 point outriggers. Rotated basket. Electrical function in basket. Max working height: 20 meter.