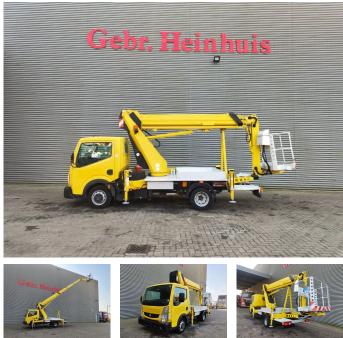

## Ruthmann TBR 200 Renault Maxity

## Description

Renault Maxity.

Year: 2013. Milage: 63.228 km. Manual gearbox 5 gears. Weight: 3460 kg. Max weight: 3500 kg. Axle load: 1: 1750 kg. 2: 2200 kg. 3 Persons. Electrical operated windows. Wheelbase: 2900 mm. Radio CD. 90 KW. Tyres: 195 /70R15 70%. Ruthmann TBR 200. Year: 2013. Hours: 5101. Max capacity basket: 230 kg / 2 persons + 70 kg. Max lateral force: 400 N. Max wind speed: 12,5 m/s. Max permitted tilt: 5 degree. 4 point outriggers. Rotated basket. Electrical function in basket. Max working height: 20 meter.