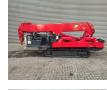

# UNIC URW 706 CDE

## Description

Unic URW 706 CDE.

Year: 2008. Hours: 4250. Weight: 8310 kg. CE Machine. Capacity: 6000 kg. 4 point outriggers. Diesel + Electric. Radio remote Control. Jip. 2 x hookblock. Max height under hook: 20.5 meter. Max radius: 19.2 meter. UC: 60%.