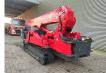

## Description

Unic URW 706 CDE.

Year: 2008. Hours: 4250. Weight: 8310 kg. CE Machine. Capacity: 6000 kg. 4 point outriggers. Diesel + Electric. Radio remote Control. Jip. 2 x hookblock. Max height under hook: 20.5 meter. Max radius: 19.2 meter. UC: 60%.