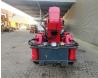

## Description

Unic URW 706 CDE.

Year: 2008. Hours: 4250. Weight: 8310 kg. CE Machine. Capacity: 6000 kg. 4 point outriggers. Diesel + Electric. Radio remote Control. Jip. 2 x hookblock. Max height under hook: 20.5 meter. Max radius: 19.2 meter. UC: 60%.