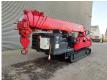

# UNIC URW 706 CDE

## Description

Unic URW 706 CDE.

Year: 2008. Hours: 4250. Weight: 8310 kg. CE Machine. Capacity: 6000 kg. 4 point outriggers. Diesel + Electric. Radio remote Control. Jip. 2 x hookblock. Max height under hook: 20.5 meter. Max radius: 19.2 meter. UC: 60%.