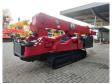

## Description

Unic URW 706 CDE.

Year: 2008. Hours: 4250. Weight: 8310 kg. CE Machine. Capacity: 6000 kg. 4 point outriggers. Diesel + Electric. Radio remote Control. Jip. 2 x hookblock. Max height under hook: 20.5 meter. Max radius: 19.2 meter. UC: 60%.