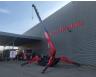

# UNIC URW 706 CDE

## Description

Unic URW 706 CDE.

Year: 2008. Hours: 4250. Weight: 8310 kg. CE Machine. Capacity: 6000 kg. 4 point outriggers. Diesel + Electric. Radio remote Control. Jip. 2 x hookblock. Max height under hook: 20.5 meter. Max radius: 19.2 meter. UC: 60%.