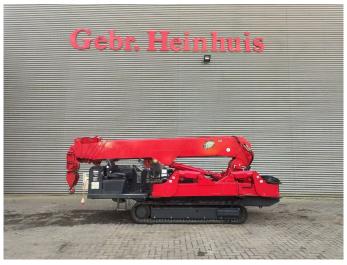

# UNIC URW 706 CDE

## Description

Unic URW 706 CDE.

Year: 2008. Hours: 4250. Weight: 8310 kg. CE Machine. Capacity: 6000 kg. 4 point outriggers. Diesel + Electric. Radio remote Control. Jip. 2 x hookblock. Max height under hook: 20.5 meter. Max radius: 19.2 meter. UC: 60%.