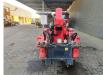

### Description

Unic URW 506 CDE.

Year: 2007. Hours: 4765. Weight: 4990 kg. CE Machine. Capacity: 3000 kg. 4 point outriggers. Diesel + Electric. Radio remote Control. UC: 70%.

ID NR: 297.

The General Terms and Conditions of Heinhuis are applicable to all adverts, offers and quotations by Heinhuis, all agreements entered into by Heinhuis and the negotiations preceding them. By any form of response you accept the applicability of the General Terms and Conditions of Heinhuis and you declare that you have taken note of these General Terms and Conditions. Our prices are export netto prices.