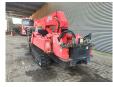

# UNIC URW 506 CDE

### Description

Unic URW 506 CDE.

Year: 2007. Hours: 4765. Weight: 4990 kg. CE Machine. Capacity: 3000 kg. 4 point outriggers. Diesel + Electric. Radio remote Control. UC: 70%.

ID NR: 297.

The General Terms and Conditions of Heinhuis are applicable to all adverts, offers and quotations by Heinhuis, all agreements entered into by Heinhuis and the negotiations preceding them. By any form of response you accept the applicability of the General Terms and Conditions of Heinhuis and you declare that you have taken note of these General Terms and Conditions. Our prices are export netto prices.