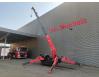

# UNIC URW 506 CDE

### Description

Unic URW 506 CDE.

Year: 2007. Hours: 4765. Weight: 4990 kg. CE Machine. Capacity: 3000 kg. 4 point outriggers. Diesel + Electric. Radio remote Control. UC: 70%.

ID NR: 297.

The General Terms and Conditions of Heinhuis are applicable to all adverts, offers and quotations by Heinhuis, all agreements entered into by Heinhuis and the negotiations preceding them. By any form of response you accept the applicability of the General Terms and Conditions of Heinhuis and you declare that you have taken note of these General Terms and Conditions. Our prices are export netto prices.