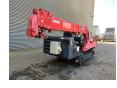

# UNIC URW 506 CDE

### Description

Unic URW 506 CDE.

Year: 2007. Hours: 4765. Weight: 4990 kg. CE Machine. Capacity: 3000 kg. 4 point outriggers. Diesel + Electric. Radio remote Control. UC: 70%.

ID NR: 297.

The General Terms and Conditions of Heinhuis are applicable to all adverts, offers and quotations by Heinhuis, all agreements entered into by Heinhuis and the negotiations preceding them. By any form of response you accept the applicability of the General Terms and Conditions of Heinhuis and you declare that you have taken note of these General Terms and Conditions. Our prices are export netto prices.