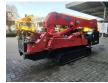

### Description

Unic URW 506 CDE.

Year: 2007. Hours: 4765. Weight: 4990 kg. CE Machine. Capacity: 3000 kg. 4 point outriggers. Diesel + Electric. Radio remote Control. UC: 70%.

ID NR: 297.

The General Terms and Conditions of Heinhuis are applicable to all adverts, offers and quotations by Heinhuis, all agreements entered into by Heinhuis and the negotiations preceding them. By any form of response you accept the applicability of the General Terms and Conditions of Heinhuis and you declare that you have taken note of these General Terms and Conditions. Our prices are export netto prices.