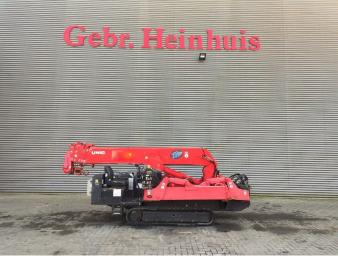

# UNIC URW 506 CDE

### Description

Unic URW 506 CDE.

Year: 2007. Hours: 4765. Weight: 4990 kg. CE Machine. Capacity: 3000 kg. 4 point outriggers. Diesel + Electric. Radio remote Control. UC: 70%.

ID NR: 297.

The General Terms and Conditions of Heinhuis are applicable to all adverts, offers and quotations by Heinhuis, all agreements entered into by Heinhuis and the negotiations preceding them. By any form of response you accept the applicability of the General Terms and Conditions of Heinhuis and you declare that you have taken note of these General Terms and Conditions. Our prices are export netto prices.