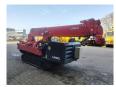

### Description

Unic URW 506 CDE.

Year: 2007. Hours: 4765. Weight: 4990 kg. CE Machine. Capacity: 3000 kg. 4 point outriggers. Diesel + Electric. Radio remote Control. UC: 70%.

ID NR: 297.

The General Terms and Conditions of Heinhuis are applicable to all adverts, offers and quotations by Heinhuis, all agreements entered into by Heinhuis and the negotiations preceding them. By any form of response you accept the applicability of the General Terms and Conditions of Heinhuis and you declare that you have taken note of these General Terms and Conditions. Our prices are export netto prices.