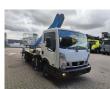

## Nissan Cabstar 35.13 NT400 GSR B200T

## **Description**

Nissan Cabstar 35.13 NT400.

Year: 2018. Milage: 15.296 km. Manual gearbox 6 gears. Max weight: 3500 kg.

Axle load: 1: 1750 kg. 2: 2200 kg. 3 Persons. Radio CD. Euro 6 Ad Blue. Wheelbase: 2850 mm. Tyres: 195/70R15 80%.

GSR B200T. Year: 2017. Hours: 1605.

Max capacity basket: 250 kg / 2 persons + 80 kg.

Max lateral force: 400 N. Max wind speed: 12,5 m/s. Max working presure: 200 bar.

4 point outriggers. Rotated basket.

Max working height: 20 meter. Max outreach: 13 meter.