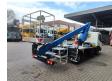

## Nissan Cabstar 35.13 NT400 GSR B200T

## **Description**

Nissan Cabstar 35.13 NT400.

Year: 2018. Milage: 15.296 km. Manual gearbox 6 gears. Max weight: 3500 kg.

Axle load: 1: 1750 kg. 2: 2200 kg. 3 Persons. Radio CD. Euro 6 Ad Blue. Wheelbase: 2850 mm. Tyres: 195/70R15 80%.

GSR B200T. Year: 2017. Hours: 1605.

Max capacity basket: 250 kg / 2 persons + 80 kg.

Max lateral force: 400 N. Max wind speed: 12,5 m/s. Max working presure: 200 bar.

4 point outriggers. Rotated basket.

Max working height: 20 meter. Max outreach: 13 meter.