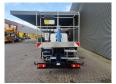

## Nissan Cabstar 35.13 NT400 GSR B200T

## **Description**

Nissan Cabstar 35.13 NT400.

Year: 2018. Milage: 15.296 km. Manual gearbox 6 gears. Max weight: 3500 kg.

Axle load: 1: 1750 kg. 2: 2200 kg. 3 Persons. Radio CD. Euro 6 Ad Blue. Wheelbase: 2850 mm. Tyres: 195/70R15 80%.

GSR B200T. Year: 2017. Hours: 1605.

Max capacity basket: 250 kg / 2 persons + 80 kg.

Max lateral force: 400 N. Max wind speed: 12,5 m/s. Max working presure: 200 bar.

4 point outriggers. Rotated basket.

Max working height: 20 meter. Max outreach: 13 meter.