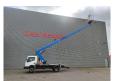

GSR B200T. Year: 2017. Hours: 1605.

Max capacity basket: 250 kg / 2 persons + 80 kg.

Max lateral force: 400 N. Max wind speed: 12,5 m/s. Max working presure: 200 bar.

4 point outriggers. Rotated basket.

Max working height: 20 meter. Max outreach: 13 meter.