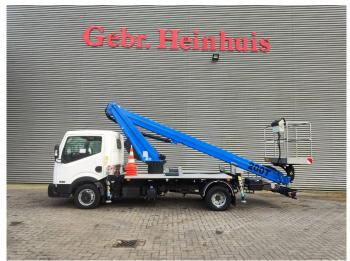

## Nissan Cabstar 35.13 NT400 GSR B200T

## **Description**

Nissan Cabstar 35.13 NT400.

Year: 2018. Milage: 15.296 km. Manual gearbox 6 gears. Max weight: 3500 kg.

Axle load: 1: 1750 kg. 2: 2200 kg. 3 Persons. Radio CD. Euro 6 Ad Blue. Wheelbase: 2850 mm. Tyres: 195/70R15 80%.

GSR B200T. Year: 2017. Hours: 1605.

Max capacity basket: 250 kg / 2 persons + 80 kg.

Max lateral force: 400 N. Max wind speed: 12,5 m/s. Max working presure: 200 bar.

4 point outriggers. Rotated basket.

Max working height: 20 meter. Max outreach: 13 meter.