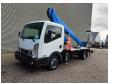

## Nissan Cabstar 35.13 NT400 GSR B200T

## **Description**

Nissan Cabstar 35.13 NT400.

Year: 2018. Milage: 15.296 km. Manual gearbox 6 gears. Max weight: 3500 kg.

Axle load: 1: 1750 kg. 2: 2200 kg. 3 Persons. Radio CD. Euro 6 Ad Blue. Wheelbase: 2850 mm. Tyres: 195/70R15 80%.

GSR B200T. Year: 2017. Hours: 1605.

Max capacity basket: 250 kg / 2 persons + 80 kg.

Max lateral force: 400 N. Max wind speed: 12,5 m/s. Max working presure: 200 bar.

4 point outriggers. Rotated basket.

Max working height: 20 meter. Max outreach: 13 meter.