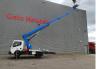

## Renault Maxity DTI 130 GSR B230T

### Description

Renault Maxity DTI 130.

Year: 2018. Milage: 16.300 km. Manual gearbox 6 gears. Max weight: 3500 kg. Axle load: 1: 1750 kg. 2: 2200 kg. 2 Persons. Radio CD. Euro 6 Ad Blue. Wheelbase: 2850 mm. Tyres: 195/70R15 80%. GSR B230T. Year: 2017. Hours: 1461. Max capacity basket: 250 kg / 2 persons + 80 kg. Max lateral force: 400 N. Max wind speed: 12,5 m/s. Max working presure: 190 bar. 4 point outriggers. Rotated basket. Electrical function in basket. Max working height: 23 meter. Max outreach: 13 meter.