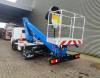

## Renault Maxity DTI 130 GSR B230T

### Description

Renault Maxity DTI 130.

Year: 2018. Milage: 16.300 km. Manual gearbox 6 gears. Max weight: 3500 kg. Axle load: 1: 1750 kg. 2: 2200 kg. 2 Persons. Radio CD. Euro 6 Ad Blue. Wheelbase: 2850 mm. Tyres: 195/70R15 80%. GSR B230T. Year: 2017. Hours: 1461. Max capacity basket: 250 kg / 2 persons + 80 kg. Max lateral force: 400 N. Max wind speed: 12,5 m/s. Max working presure: 190 bar. 4 point outriggers. Rotated basket. Electrical function in basket. Max working height: 23 meter. Max outreach: 13 meter.