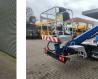

## Renault Maxity DTI 130 GSR B230T

### Description

Renault Maxity DTI 130.

Year: 2018. Milage: 16.300 km. Manual gearbox 6 gears. Max weight: 3500 kg. Axle load: 1: 1750 kg. 2: 2200 kg. 2 Persons. Radio CD. Euro 6 Ad Blue. Wheelbase: 2850 mm. Tyres: 195/70R15 80%. GSR B230T. Year: 2017. Hours: 1461. Max capacity basket: 250 kg / 2 persons + 80 kg. Max lateral force: 400 N. Max wind speed: 12,5 m/s. Max working presure: 190 bar. 4 point outriggers. Rotated basket. Electrical function in basket. Max working height: 23 meter. Max outreach: 13 meter.