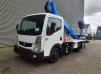

## Renault Maxity DTI 130 GSR B230T

### Description

Renault Maxity DTI 130.

Year: 2018. Milage: 16.300 km. Manual gearbox 6 gears. Max weight: 3500 kg. Axle load: 1: 1750 kg. 2: 2200 kg. 2 Persons. Radio CD. Euro 6 Ad Blue. Wheelbase: 2850 mm. Tyres: 195/70R15 80%. GSR B230T. Year: 2017. Hours: 1461. Max capacity basket: 250 kg / 2 persons + 80 kg. Max lateral force: 400 N. Max wind speed: 12,5 m/s. Max working presure: 190 bar. 4 point outriggers. Rotated basket. Electrical function in basket. Max working height: 23 meter. Max outreach: 13 meter.