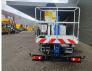

## Renault Maxity DTI 130 GSR B230T

### Description

Renault Maxity DTI 130.

Year: 2018. Milage: 16.300 km. Manual gearbox 6 gears. Max weight: 3500 kg. Axle load: 1: 1750 kg. 2: 2200 kg. 2 Persons. Radio CD. Euro 6 Ad Blue. Wheelbase: 2850 mm. Tyres: 195/70R15 80%. GSR B230T. Year: 2017. Hours: 1461. Max capacity basket: 250 kg / 2 persons + 80 kg. Max lateral force: 400 N. Max wind speed: 12,5 m/s. Max working presure: 190 bar. 4 point outriggers. Rotated basket. Electrical function in basket. Max working height: 23 meter. Max outreach: 13 meter.