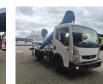

## Renault Maxity DTI 130 GSR B230T

### Description

Renault Maxity DTI 130.

Year: 2018. Milage: 16.300 km. Manual gearbox 6 gears. Max weight: 3500 kg. Axle load: 1: 1750 kg. 2: 2200 kg. 2 Persons. Radio CD. Euro 6 Ad Blue. Wheelbase: 2850 mm. Tyres: 195/70R15 80%. GSR B230T. Year: 2017. Hours: 1461. Max capacity basket: 250 kg / 2 persons + 80 kg. Max lateral force: 400 N. Max wind speed: 12,5 m/s. Max working presure: 190 bar. 4 point outriggers. Rotated basket. Electrical function in basket. Max working height: 23 meter. Max outreach: 13 meter.