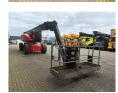

## **JLG** 1250 AJP

## **Description**

JLG 1250 AJP.

Year: 2007. Hours: 5180. Weight: 18.234 kg. CE machine.

Max capacity basket: 230 / 450 kg. Max wind speed: 12,5 m/s.

Max lateral force: 400 N.
Max permitted tilt: 5 degree.

4x4x4.

Rotated basket. Rotated Jip. Deutz engine.

Max working height: 40.3 meter. Max outreach: 19.25 meter. Tyres: 445/50D710 60%.

ID NR: 173.

The General Terms and Conditions of Heinhuis are applicable to all adverts, offers and quotations by Heinhuis, all agreements entered into by Heinhuis and the negotiations preceding them. By any form of response you accept the applicability of the General Terms and Conditions of Heinhuis and you declare that you have taken note of these General Terms and Conditions. Our prices are export netto prices.