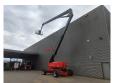

## **JLG** 1250 AJP

## **Description**

JLG 1250 AJP.

Year: 2007. Hours: 5180. Weight: 18.234 kg. CE machine.

Max capacity basket: 230 / 450 kg. Max wind speed: 12,5 m/s.

Max lateral force: 400 N.
Max permitted tilt: 5 degree.

4x4x4.

Rotated basket. Rotated Jip. Deutz engine.

Max working height: 40.3 meter. Max outreach: 19.25 meter. Tyres: 445/50D710 60%.

ID NR: 173.

The General Terms and Conditions of Heinhuis are applicable to all adverts, offers and quotations by Heinhuis, all agreements entered into by Heinhuis and the negotiations preceding them. By any form of response you accept the applicability of the General Terms and Conditions of Heinhuis and you declare that you have taken note of these General Terms and Conditions. Our prices are export netto prices.