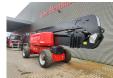

## **JLG** 1250 AJP

## **Description**

JLG 1250 AJP.

Year: 2007. Hours: 5180. Weight: 18.234 kg. CE machine.

Max capacity basket: 230 / 450 kg. Max wind speed: 12,5 m/s.

Max lateral force: 400 N.
Max permitted tilt: 5 degree.

4x4x4.

Rotated basket. Rotated Jip. Deutz engine.

Max working height: 40.3 meter. Max outreach: 19.25 meter. Tyres: 445/50D710 60%.

ID NR: 173.

The General Terms and Conditions of Heinhuis are applicable to all adverts, offers and quotations by Heinhuis, all agreements entered into by Heinhuis and the negotiations preceding them. By any form of response you accept the applicability of the General Terms and Conditions of Heinhuis and you declare that you have taken note of these General Terms and Conditions. Our prices are export netto prices.