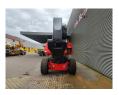

## **JLG** 1250 AJP

## **Description**

JLG 1250 AJP.

Year: 2007. Hours: 5180. Weight: 18.234 kg. CE machine.

Max capacity basket: 230 / 450 kg. Max wind speed: 12,5 m/s.

Max lateral force: 400 N.
Max permitted tilt: 5 degree.

4x4x4.

Rotated basket. Rotated Jip. Deutz engine.

Max working height: 40.3 meter. Max outreach: 19.25 meter. Tyres: 445/50D710 60%.

ID NR: 173.

The General Terms and Conditions of Heinhuis are applicable to all adverts, offers and quotations by Heinhuis, all agreements entered into by Heinhuis and the negotiations preceding them. By any form of response you accept the applicability of the General Terms and Conditions of Heinhuis and you declare that you have taken note of these General Terms and Conditions. Our prices are export netto prices.