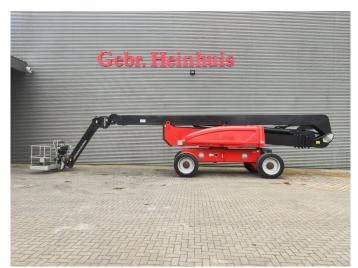

## **JLG** 1250 AJP

## **Description**

JLG 1250 AJP.

Year: 2007. Hours: 5180. Weight: 18.234 kg. CE machine.

Max capacity basket: 230 / 450 kg. Max wind speed: 12,5 m/s.

Max lateral force: 400 N.
Max permitted tilt: 5 degree.

4x4x4.

Rotated basket. Rotated Jip. Deutz engine.

Max working height: 40.3 meter. Max outreach: 19.25 meter. Tyres: 445/50D710 60%.

ID NR: 173.

The General Terms and Conditions of Heinhuis are applicable to all adverts, offers and quotations by Heinhuis, all agreements entered into by Heinhuis and the negotiations preceding them. By any form of response you accept the applicability of the General Terms and Conditions of Heinhuis and you declare that you have taken note of these General Terms and Conditions. Our prices are export netto prices.