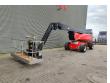

## **JLG** 1250 AJP

## **Description**

JLG 1250 AJP.

Year: 2007. Hours: 5180. Weight: 18.234 kg. CE machine.

Max capacity basket: 230 / 450 kg. Max wind speed: 12,5 m/s.

Max lateral force: 400 N.
Max permitted tilt: 5 degree.

4x4x4.

Rotated basket. Rotated Jip. Deutz engine.

Max working height: 40.3 meter. Max outreach: 19.25 meter. Tyres: 445/50D710 60%.

ID NR: 173.

The General Terms and Conditions of Heinhuis are applicable to all adverts, offers and quotations by Heinhuis, all agreements entered into by Heinhuis and the negotiations preceding them. By any form of response you accept the applicability of the General Terms and Conditions of Heinhuis and you declare that you have taken note of these General Terms and Conditions. Our prices are export netto prices.