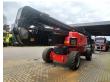

## **JLG** 1250 AJP

## **Description**

JLG 1250 AJP.

Year: 2007. Hours: 5180. Weight: 18.234 kg. CE machine.

Max capacity basket: 230 / 450 kg. Max wind speed: 12,5 m/s.

Max lateral force: 400 N.
Max permitted tilt: 5 degree.

4x4x4.

Rotated basket. Rotated Jip. Deutz engine.

Max working height: 40.3 meter. Max outreach: 19.25 meter. Tyres: 445/50D710 60%.

ID NR: 173.

The General Terms and Conditions of Heinhuis are applicable to all adverts, offers and quotations by Heinhuis, all agreements entered into by Heinhuis and the negotiations preceding them. By any form of response you accept the applicability of the General Terms and Conditions of Heinhuis and you declare that you have taken note of these General Terms and Conditions. Our prices are export netto prices.