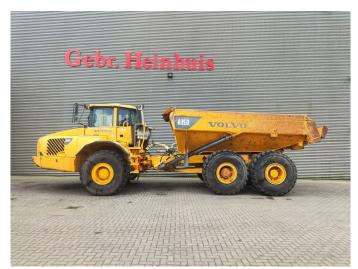

## Volvo A35D 6x6

## **Description**

Volvo A35D 6x6.

Year:

Hours: 18.004 kg.
Weight: 28.300 kg.
Central greasing system.
Preperation for bodyheating.
375 HP / 280 KW.
Airconditioning.
Seatheating.
Retarder.
2 persons.
Camera.
Radio CD.

Tyres: 26.5R25 10-80%.

ID NR: 235.

The General Terms and Conditions of Heinhuis are applicable to all adverts, offers and quotations by Heinhuis, all agreements entered into by Heinhuis and the negotiations preceding them. By any form of response you accept the applicability of the General Terms and Conditions of Heinhuis and you declare that you have taken note of these General Terms and Conditions. Our prices are export netto prices.