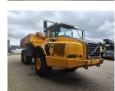

## Volvo A35D 6x6

## **Description**

Volvo A35D 6x6.

Year:

Hours: 18.004 kg.
Weight: 28.300 kg.
Central greasing system.
Preperation for bodyheating.
375 HP / 280 KW.
Airconditioning.
Seatheating.
Retarder.
2 persons.
Camera.
Radio CD.

Tyres: 26.5R25 10-80%.

ID NR: 235.

The General Terms and Conditions of Heinhuis are applicable to all adverts, offers and quotations by Heinhuis, all agreements entered into by Heinhuis and the negotiations preceding them. By any form of response you accept the applicability of the General Terms and Conditions of Heinhuis and you declare that you have taken note of these General Terms and Conditions. Our prices are export netto prices.