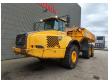

## Volvo A35D 6x6

## **Description**

Volvo A35D 6x6.

Year:

Hours: 18.004 kg.
Weight: 28.300 kg.
Central greasing system.
Preperation for bodyheating.
375 HP / 280 KW.
Airconditioning.
Seatheating.
Retarder.
2 persons.
Camera.
Radio CD.

Tyres: 26.5R25 10-80%.

ID NR: 235.

The General Terms and Conditions of Heinhuis are applicable to all adverts, offers and quotations by Heinhuis, all agreements entered into by Heinhuis and the negotiations preceding them. By any form of response you accept the applicability of the General Terms and Conditions of Heinhuis and you declare that you have taken note of these General Terms and Conditions. Our prices are export netto prices.