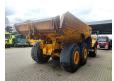

## Volvo A35D 6x6

## **Description**

Volvo A35D 6x6.

Year:

Hours: 18.004 kg.
Weight: 28.300 kg.
Central greasing system.
Preperation for bodyheating.
375 HP / 280 KW.
Airconditioning.
Seatheating.
Retarder.
2 persons.
Camera.
Radio CD.

Tyres: 26.5R25 10-80%.

ID NR: 235.

The General Terms and Conditions of Heinhuis are applicable to all adverts, offers and quotations by Heinhuis, all agreements entered into by Heinhuis and the negotiations preceding them. By any form of response you accept the applicability of the General Terms and Conditions of Heinhuis and you declare that you have taken note of these General Terms and Conditions. Our prices are export netto prices.