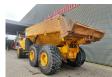

## Volvo A35D 6x6

## **Description**

Volvo A35D 6x6.

Year:

Hours: 18.004 kg.
Weight: 28.300 kg.
Central greasing system.
Preperation for bodyheating.
375 HP / 280 KW.
Airconditioning.
Seatheating.
Retarder.
2 persons.
Camera.
Radio CD.

Tyres: 26.5R25 10-80%.

ID NR: 235.

The General Terms and Conditions of Heinhuis are applicable to all adverts, offers and quotations by Heinhuis, all agreements entered into by Heinhuis and the negotiations preceding them. By any form of response you accept the applicability of the General Terms and Conditions of Heinhuis and you declare that you have taken note of these General Terms and Conditions. Our prices are export netto prices.