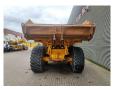

## Volvo A35D 6x6

## **Description**

Volvo A35D 6x6.

Year:

Hours: 18.004 kg.
Weight: 28.300 kg.
Central greasing system.
Preperation for bodyheating.
375 HP / 280 KW.
Airconditioning.
Seatheating.
Retarder.
2 persons.
Camera.
Radio CD.

Tyres: 26.5R25 10-80%.

ID NR: 235.

The General Terms and Conditions of Heinhuis are applicable to all adverts, offers and quotations by Heinhuis, all agreements entered into by Heinhuis and the negotiations preceding them. By any form of response you accept the applicability of the General Terms and Conditions of Heinhuis and you declare that you have taken note of these General Terms and Conditions. Our prices are export netto prices.