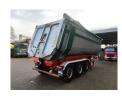

## Carnehl CHKS/HH 34 Kub!

## **Description**

Carnehl CHKS/HH.

Year: 2002. 8 tons SAF axles. Weight: 7950 kg. Max weight: 34.000 kg. Airsuspension. 1st axle liftaxle. Hardox Mulde kipper. Capacity: 34 Kub! Tyres: 385/65R22,5 90%.