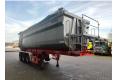

## Carnehl CHKS/HH 34 Kub!

## **Description**

Carnehl CHKS/HH.

Year: 2002. 8 tons SAF axles. Weight: 7950 kg. Max weight: 34.000 kg. Airsuspension. 1st axle liftaxle. Hardox Mulde kipper. Capacity: 34 Kub! Tyres: 385/65R22,5 90%.