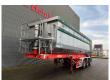

## Carnehl CHKS/HH 34 Kub!

## **Description**

Carnehl CHKS/HH.

Year: 2002. 8 tons SAF axles. Weight: 7950 kg. Max weight: 34.000 kg. Airsuspension. 1st axle liftaxle. Hardox Mulde kipper. Capacity: 34 Kub! Tyres: 385/65R22,5 90%.