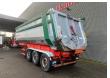

## Carnehl CHKS/HH 34 Kub!

## **Description**

Carnehl CHKS/HH.

Year: 2002. 8 tons SAF axles. Weight: 7950 kg. Max weight: 34.000 kg. Airsuspension. 1st axle liftaxle. Hardox Mulde kipper. Capacity: 34 Kub! Tyres: 385/65R22,5 90%.