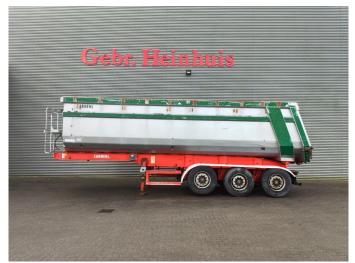

## Carnehl CHKS/HH 34 Kub!

## **Description**

Carnehl CHKS/HH.

Year: 2002. 8 tons SAF axles. Weight: 7950 kg. Max weight: 34.000 kg. Airsuspension. 1st axle liftaxle. Hardox Mulde kipper. Capacity: 34 Kub! Tyres: 385/65R22,5 90%.