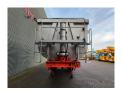

## Carnehl CHKS/HH 34 Kub!

## **Description**

Carnehl CHKS/HH.

Year: 2002. 8 tons SAF axles. Weight: 7950 kg. Max weight: 34.000 kg. Airsuspension. 1st axle liftaxle. Hardox Mulde kipper. Capacity: 34 Kub! Tyres: 385/65R22,5 90%.