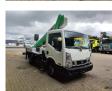

## Nissan Cabstar 35.12 NT400 Isoli PT230

## **Description**

Nissan cabstar 35.12 NT400.

Year: 2016.

Milage: 43.505 km. Manual gearbox 5 gears.

Weight: 3425 kg. Max weight: 3500 kg.

Axle load: 1: 1750 kg. 2: 2200 kg. 3 Persons.

Electrical operated windows and mirrors.

Wheelbase: 2850 mm. Tyres: 195/70R15 80%.

Isoli PT230. Year: 2016. Hours: 2721.

Max capacity basket: 250 kg / 2 persons + 90 kg.

Max working height: 23 meter.
Max outreach: 13 meter (120 kg).
Max wind speed: 12,5 m/s.
Max permitted tilt: 0 degree.
Max lateral force: 400 N.

4 point outriggers.

Electrical function in basket.

Rotated basket.

German car!

ID NR: 418.

The General Terms and Conditions of Heinhuis are applicable to all adverts, offers and quotations by Heinhuis, all agreements entered into by Heinhuis and the negotiations preceding them. By any form of response you accept the applicability of the General Terms and Conditions of Heinhuis and you declare that you have taken note of these General Terms and Conditions. Our prices are export netto prices.