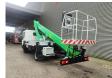

## Nissan Cabstar 35.12 NT400 Isoli PT230

Wheelbase: 2850 mm. Tyres: 195/70R15 80%.

Isoli PT230. Year: 2016. Hours: 2721.

Max capacity basket: 250 kg / 2 persons + 90 kg.

Max working height: 23 meter.
Max outreach: 13 meter (120 kg).
Max wind speed: 12,5 m/s.
Max permitted tilt: 0 degree.
Max lateral force: 400 N.

4 point outriggers.

Electrical function in basket.

Rotated basket.

German car!

ID NR: 418.

The General Terms and Conditions of Heinhuis are applicable to all adverts, offers and quotations by Heinhuis, all agreements entered into by Heinhuis and the negotiations preceding them. By any form of response you accept the applicability of the General Terms and Conditions of Heinhuis and you declare that you have taken note of these General Terms and Conditions. Our prices are export netto prices.