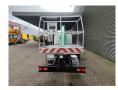

## Nissan Cabstar 35.12 NT400 Isoli PT230

## **Description**

Nissan cabstar 35.12 NT400.

Year: 2016.

Milage: 43.505 km. Manual gearbox 5 gears.

Weight: 3425 kg. Max weight: 3500 kg.

Axle load: 1: 1750 kg. 2: 2200 kg. 3 Persons.

Electrical operated windows and mirrors.

Wheelbase: 2850 mm. Tyres: 195/70R15 80%.

Isoli PT230. Year: 2016. Hours: 2721.

Max capacity basket: 250 kg / 2 persons + 90 kg.

Max working height: 23 meter.
Max outreach: 13 meter (120 kg).
Max wind speed: 12,5 m/s.
Max permitted tilt: 0 degree.
Max lateral force: 400 N.

4 point outriggers.

Electrical function in basket.

Rotated basket.

German car!

ID NR: 418.

The General Terms and Conditions of Heinhuis are applicable to all adverts, offers and quotations by Heinhuis, all agreements entered into by Heinhuis and the negotiations preceding them. By any form of response you accept the applicability of the General Terms and Conditions of Heinhuis and you declare that you have taken note of these General Terms and Conditions. Our prices are export netto prices.