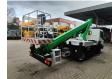

## Nissan Cabstar 35.12 NT400 Isoli PT230

## **Description**

Nissan cabstar 35.12 NT400.

Year: 2016.

Milage: 43.505 km. Manual gearbox 5 gears.

Weight: 3425 kg. Max weight: 3500 kg.

Axle load: 1: 1750 kg. 2: 2200 kg. 3 Persons.

Electrical operated windows and mirrors.

Wheelbase: 2850 mm. Tyres: 195/70R15 80%.

Isoli PT230. Year: 2016. Hours: 2721.

Max capacity basket: 250 kg / 2 persons + 90 kg.

Max working height: 23 meter.
Max outreach: 13 meter (120 kg).
Max wind speed: 12,5 m/s.
Max permitted tilt: 0 degree.
Max lateral force: 400 N.

4 point outriggers.

Electrical function in basket.

Rotated basket.

German car!

ID NR: 418.

The General Terms and Conditions of Heinhuis are applicable to all adverts, offers and quotations by Heinhuis, all agreements entered into by Heinhuis and the negotiations preceding them. By any form of response you accept the applicability of the General Terms and Conditions of Heinhuis and you declare that you have taken note of these General Terms and Conditions. Our prices are export netto prices.