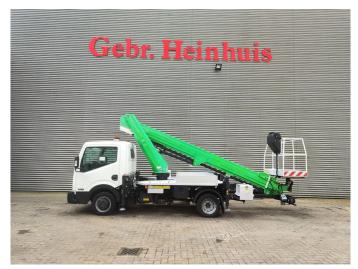

## Nissan Cabstar 35.12 NT400 Isoli PT230

## **Description**

Nissan cabstar 35.12 NT400.

Year: 2016.

Milage: 43.505 km. Manual gearbox 5 gears.

Weight: 3425 kg. Max weight: 3500 kg.

Axle load: 1: 1750 kg. 2: 2200 kg. 3 Persons.

Electrical operated windows and mirrors.

Wheelbase: 2850 mm. Tyres: 195/70R15 80%.

Isoli PT230. Year: 2016. Hours: 2721.

Max capacity basket: 250 kg / 2 persons + 90 kg.

Max working height: 23 meter.
Max outreach: 13 meter (120 kg).
Max wind speed: 12,5 m/s.
Max permitted tilt: 0 degree.
Max lateral force: 400 N.

4 point outriggers.

Electrical function in basket.

Rotated basket.

German car!

ID NR: 418.

The General Terms and Conditions of Heinhuis are applicable to all adverts, offers and quotations by Heinhuis, all agreements entered into by Heinhuis and the negotiations preceding them. By any form of response you accept the applicability of the General Terms and Conditions of Heinhuis and you declare that you have taken note of these General Terms and Conditions. Our prices are export netto prices.