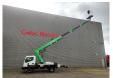

## Nissan Cabstar 35.12 NT400 Isoli PT230

Wheelbase: 2850 mm. Tyres: 195/70R15 80%.

Isoli PT230. Year: 2016. Hours: 2721.

Max capacity basket: 250 kg / 2 persons + 90 kg.

Max working height: 23 meter.
Max outreach: 13 meter (120 kg).
Max wind speed: 12,5 m/s.
Max permitted tilt: 0 degree.
Max lateral force: 400 N.

4 point outriggers.

Electrical function in basket.

Rotated basket.

German car!

ID NR: 418.

The General Terms and Conditions of Heinhuis are applicable to all adverts, offers and quotations by Heinhuis, all agreements entered into by Heinhuis and the negotiations preceding them. By any form of response you accept the applicability of the General Terms and Conditions of Heinhuis and you declare that you have taken note of these General Terms and Conditions. Our prices are export netto prices.