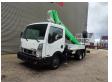

## Nissan Cabstar 35.12 NT400 Isoli PT230

## **Description**

Nissan cabstar 35.12 NT400.

Year: 2016.

Milage: 43.505 km. Manual gearbox 5 gears.

Weight: 3425 kg. Max weight: 3500 kg.

Axle load: 1: 1750 kg. 2: 2200 kg. 3 Persons.

Electrical operated windows and mirrors.

Wheelbase: 2850 mm. Tyres: 195/70R15 80%.

Isoli PT230. Year: 2016. Hours: 2721.

Max capacity basket: 250 kg / 2 persons + 90 kg.

Max working height: 23 meter.
Max outreach: 13 meter (120 kg).
Max wind speed: 12,5 m/s.
Max permitted tilt: 0 degree.
Max lateral force: 400 N.