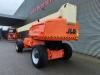

# JLG 1350 SJP

## Description

JLG 1350 SJP.

Year: 2008. Hours: 7316. Weight: 19.970 kg. CE machine. Max capacity basket: 230 - 450 kg. 4x4x4. Widened UC. Max wind speed: 12,5 m/s. Max lateral force: 400 N. Max permitted tilt: 5 degree. Deutz engine. Rotated basket. Electrical function in basket. Rotated Jip. Max working height: 43.15 meter. Max outreach: 24.38 meter. Tyres: 445/50D710 70%.