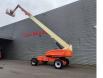

# JLG 1350 SJP

## Description

JLG 1350 SJP.

Year: 2008. Hours: 7316. Weight: 19.970 kg. CE machine. Max capacity basket: 230 - 450 kg. 4x4x4. Widened UC. Max wind speed: 12,5 m/s. Max lateral force: 400 N. Max permitted tilt: 5 degree. Deutz engine. Rotated basket. Electrical function in basket. Rotated Jip. Max working height: 43.15 meter. Max outreach: 24.38 meter. Tyres: 445/50D710 70%.