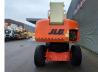

# JLG 1350 SJP

## Description

JLG 1350 SJP.

Year: 2008. Hours: 7316. Weight: 19.970 kg. CE machine. Max capacity basket: 230 - 450 kg. 4x4x4. Widened UC. Max wind speed: 12,5 m/s. Max lateral force: 400 N. Max permitted tilt: 5 degree. Deutz engine. Rotated basket. Electrical function in basket. Rotated Jip. Max working height: 43.15 meter. Max outreach: 24.38 meter. Tyres: 445/50D710 70%.