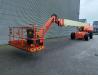

# JLG 1350 SJP

## Description

JLG 1350 SJP.

Year: 2008. Hours: 7316. Weight: 19.970 kg. CE machine. Max capacity basket: 230 - 450 kg. 4x4x4. Widened UC. Max wind speed: 12,5 m/s. Max lateral force: 400 N. Max permitted tilt: 5 degree. Deutz engine. Rotated basket. Electrical function in basket. Rotated Jip. Max working height: 43.15 meter. Max outreach: 24.38 meter. Tyres: 445/50D710 70%.