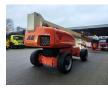

# JLG 1350 SJP

## Description

JLG 1350 SJP.

Year: 2008. Hours: 7316. Weight: 19.970 kg. CE machine. Max capacity basket: 230 - 450 kg. 4x4x4. Widened UC. Max wind speed: 12,5 m/s. Max lateral force: 400 N. Max permitted tilt: 5 degree. Deutz engine. Rotated basket. Electrical function in basket. Rotated Jip. Max working height: 43.15 meter. Max outreach: 24.38 meter. Tyres: 445/50D710 70%.