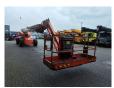

# JLG 1350 SJP

## Description

JLG 1350 SJP.

Year: 2008. Hours: 7316. Weight: 19.970 kg. CE machine. Max capacity basket: 230 - 450 kg. 4x4x4. Widened UC. Max wind speed: 12,5 m/s. Max lateral force: 400 N. Max permitted tilt: 5 degree. Deutz engine. Rotated basket. Electrical function in basket. Rotated Jip. Max working height: 43.15 meter. Max outreach: 24.38 meter. Tyres: 445/50D710 70%.