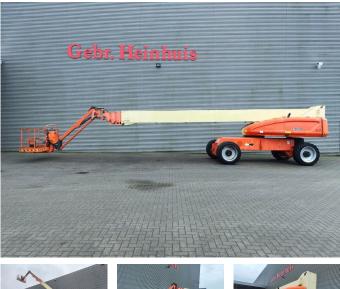

# JLG 1350 SJP

## Description

JLG 1350 SJP.

Year: 2008. Hours: 7316. Weight: 19.970 kg. CE machine. Max capacity basket: 230 - 450 kg. 4x4x4. Widened UC. Max wind speed: 12,5 m/s. Max lateral force: 400 N. Max permitted tilt: 5 degree. Deutz engine. Rotated basket. Electrical function in basket. Rotated Jip. Max working height: 43.15 meter. Max outreach: 24.38 meter. Tyres: 445/50D710 70%.