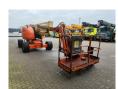

## **JLG** 510 AJ

## **Description**

JLG 510 AJ.

Year: 2012. Hours: 4167. Weight: 7680 kg. CE Machine.

Max capacity basket: 230 kg / 2 persons + 70 kg.

Max lateral force: 400 N. Max wind speed: 12,5 m/s. Max permitted tilt: 4 degree.

Rotated basket.

Electrical function in basket.

Deutz engine.

Max working height: 18 meter. Max outreach: 9.5 meter. Tyres: 33x15-16.5 80%.

ID NR: 328.

The General Terms and Conditions of Heinhuis are applicable to all adverts, offers and quotations by Heinhuis, all agreements entered into by Heinhuis and the negotiations preceding them. By any form of response you accept the applicability of the General Terms and Conditions of Heinhuis and you declare that you have taken note of these General Terms and Conditions. Our prices are export netto prices.