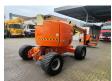

## **JLG** 510 AJ

## **Description**

JLG 510 AJ.

Year: 2012. Hours: 4167. Weight: 7680 kg. CE Machine.

Max capacity basket: 230 kg / 2 persons + 70 kg.

Max lateral force: 400 N. Max wind speed: 12,5 m/s. Max permitted tilt: 4 degree.

Rotated basket.

Electrical function in basket.

Deutz engine.

Max working height: 18 meter. Max outreach: 9.5 meter. Tyres: 33x15-16.5 80%.

ID NR: 328.

The General Terms and Conditions of Heinhuis are applicable to all adverts, offers and quotations by Heinhuis, all agreements entered into by Heinhuis and the negotiations preceding them. By any form of response you accept the applicability of the General Terms and Conditions of Heinhuis and you declare that you have taken note of these General Terms and Conditions. Our prices are export netto prices.