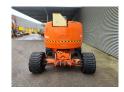

## **JLG** 510 AJ

## **Description**

JLG 510 AJ.

Year: 2012. Hours: 4167. Weight: 7680 kg. CE Machine.

Max capacity basket: 230 kg / 2 persons + 70 kg.

Max lateral force: 400 N. Max wind speed: 12,5 m/s. Max permitted tilt: 4 degree.

Rotated basket.

Electrical function in basket.

Deutz engine.

Max working height: 18 meter. Max outreach: 9.5 meter. Tyres: 33x15-16.5 80%.

ID NR: 328.

The General Terms and Conditions of Heinhuis are applicable to all adverts, offers and quotations by Heinhuis, all agreements entered into by Heinhuis and the negotiations preceding them. By any form of response you accept the applicability of the General Terms and Conditions of Heinhuis and you declare that you have taken note of these General Terms and Conditions. Our prices are export netto prices.