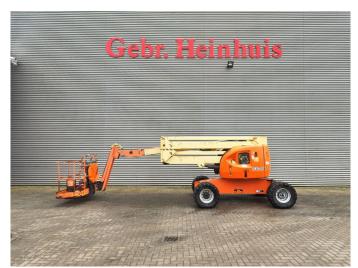

## **JLG** 510 AJ

## **Description**

JLG 510 AJ.

Year: 2012. Hours: 4167. Weight: 7680 kg. CE Machine.

Max capacity basket: 230 kg / 2 persons + 70 kg.

Max lateral force: 400 N. Max wind speed: 12,5 m/s. Max permitted tilt: 4 degree.

Rotated basket.

Electrical function in basket.

Deutz engine.

Max working height: 18 meter. Max outreach: 9.5 meter. Tyres: 33x15-16.5 80%.

ID NR: 328.

The General Terms and Conditions of Heinhuis are applicable to all adverts, offers and quotations by Heinhuis, all agreements entered into by Heinhuis and the negotiations preceding them. By any form of response you accept the applicability of the General Terms and Conditions of Heinhuis and you declare that you have taken note of these General Terms and Conditions. Our prices are export netto prices.