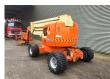

## **JLG** 510 AJ

## **Description**

JLG 510 AJ.

Year: 2012. Hours: 4167. Weight: 7680 kg. CE Machine.

Max capacity basket: 230 kg / 2 persons + 70 kg.

Max lateral force: 400 N. Max wind speed: 12,5 m/s. Max permitted tilt: 4 degree.

Rotated basket.

Electrical function in basket.

Deutz engine.

Max working height: 18 meter. Max outreach: 9.5 meter. Tyres: 33x15-16.5 80%.

ID NR: 328.

The General Terms and Conditions of Heinhuis are applicable to all adverts, offers and quotations by Heinhuis, all agreements entered into by Heinhuis and the negotiations preceding them. By any form of response you accept the applicability of the General Terms and Conditions of Heinhuis and you declare that you have taken note of these General Terms and Conditions. Our prices are export netto prices.