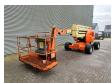

## **JLG** 510 AJ

## **Description**

JLG 510 AJ.

Year: 2012. Hours: 4167. Weight: 7680 kg. CE Machine.

Max capacity basket: 230 kg / 2 persons + 70 kg.

Max lateral force: 400 N. Max wind speed: 12,5 m/s. Max permitted tilt: 4 degree.

Rotated basket.

Electrical function in basket.

Deutz engine.

Max working height: 18 meter. Max outreach: 9.5 meter. Tyres: 33x15-16.5 80%.

ID NR: 328.

The General Terms and Conditions of Heinhuis are applicable to all adverts, offers and quotations by Heinhuis, all agreements entered into by Heinhuis and the negotiations preceding them. By any form of response you accept the applicability of the General Terms and Conditions of Heinhuis and you declare that you have taken note of these General Terms and Conditions. Our prices are export netto prices.