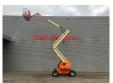

## **JLG** 510 AJ

## **Description**

JLG 510 AJ.

Year: 2012. Hours: 4167. Weight: 7680 kg. CE Machine.

Max capacity basket: 230 kg / 2 persons + 70 kg.

Max lateral force: 400 N. Max wind speed: 12,5 m/s. Max permitted tilt: 4 degree.

Rotated basket.

Electrical function in basket.

Deutz engine.

Max working height: 18 meter. Max outreach: 9.5 meter. Tyres: 33x15-16.5 80%.

ID NR: 328.

The General Terms and Conditions of Heinhuis are applicable to all adverts, offers and quotations by Heinhuis, all agreements entered into by Heinhuis and the negotiations preceding them. By any form of response you accept the applicability of the General Terms and Conditions of Heinhuis and you declare that you have taken note of these General Terms and Conditions. Our prices are export netto prices.