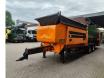

## Doppstadt SM 620 Profi 40x40 mm

## Description

Doppstadt SM 620 Profi.

Year: 2011. Hours: 15.459. Max weight: 17.000 kg. CE machine. 8 tons Fortuna axles. 3 point hydr. outriggers. 2 way side belt. 2 way convenyor on the back. 40x40 mm. Tyres: 435/50R19,5 70%.