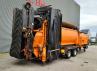

## Doppstadt SM 620 Profi 40x40 mm

## Description

Doppstadt SM 620 Profi.

Year: 2011. Hours: 15.459. Max weight: 17.000 kg. CE machine. 8 tons Fortuna axles. 3 point hydr. outriggers. 2 way side belt. 2 way convenyor on the back. 40x40 mm. Tyres: 435/50R19,5 70%.