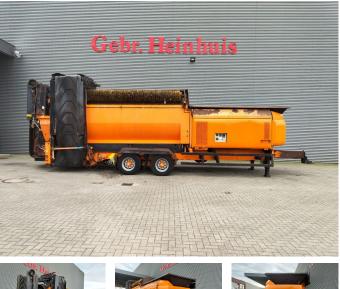

## Doppstadt SM 620 Profi 40x40 mm

## Description

Doppstadt SM 620 Profi.

Year: 2011. Hours: 15.459. Max weight: 17.000 kg. CE machine. 8 tons Fortuna axles. 3 point hydr. outriggers. 2 way side belt. 2 way convenyor on the back. 40x40 mm. Tyres: 435/50R19,5 70%.