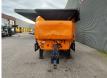

## Doppstadt SM 620 Profi 40x40 mm

## Description

Doppstadt SM 620 Profi.

Year: 2011. Hours: 15.459. Max weight: 17.000 kg. CE machine. 8 tons Fortuna axles. 3 point hydr. outriggers. 2 way side belt. 2 way convenyor on the back. 40x40 mm. Tyres: 435/50R19,5 70%.