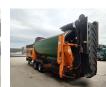

## Doppstadt SM 620 Profi 40x40 mm

## Description

Doppstadt SM 620 Profi.

Year: 2011. Hours: 15.459. Max weight: 17.000 kg. CE machine. 8 tons Fortuna axles. 3 point hydr. outriggers. 2 way side belt. 2 way convenyor on the back. 40x40 mm. Tyres: 435/50R19,5 70%.