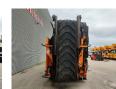

## Doppstadt SM 620 Profi 40x40 mm

## Description

Doppstadt SM 620 Profi.

Year: 2011. Hours: 15.459. Max weight: 17.000 kg. CE machine. 8 tons Fortuna axles. 3 point hydr. outriggers. 2 way side belt. 2 way convenyor on the back. 40x40 mm. Tyres: 435/50R19,5 70%.