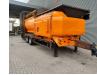

## Doppstadt SM 620 Profi 40x40 mm

## Description

Doppstadt SM 620 Profi.

Year: 2011. Hours: 15.459. Max weight: 17.000 kg. CE machine. 8 tons Fortuna axles. 3 point hydr. outriggers. 2 way side belt. 2 way convenyor on the back. 40x40 mm. Tyres: 435/50R19,5 70%.