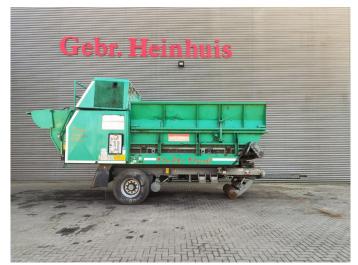

## Jenz MU 2000D

## **Description**

Jenz MU 2000 D.

Year: 2008. Hours: 2156. Weight: 12.500 kg. CE machine. Axle load: 11.500 kg.

Moover.

Radio remote Control. Perkins P1104C-44T engine.

74.5 KW.

Tyres: 445/65R22,5 70%.

German machine!