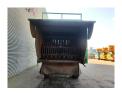

## **Description**

Jenz MU 2000 D.

Year: 2008. Hours: 2156. Weight: 12.500 kg. CE machine. Axle load: 11.500 kg.

Moover.

Radio remote Control. Perkins P1104C-44T engine.

74.5 KW.

Tyres: 445/65R22,5 70%.

German machine!