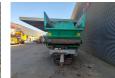

## Jenz MU 2000D

## **Description**

Jenz MU 2000 D.

Year: 2008. Hours: 2156. Weight: 12.500 kg. CE machine. Axle load: 11.500 kg.

Moover.

Radio remote Control. Perkins P1104C-44T engine.

74.5 KW.

Tyres: 445/65R22,5 70%.

German machine!