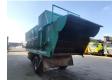

## **Description**

Jenz MU 2000 D.

Year: 2008. Hours: 2156. Weight: 12.500 kg. CE machine. Axle load: 11.500 kg.

Moover.

Radio remote Control. Perkins P1104C-44T engine.

74.5 KW.

Tyres: 445/65R22,5 70%.

German machine!