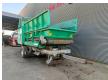

## Jenz MU 2000D

## **Description**

Jenz MU 2000 D.

Year: 2008. Hours: 2156. Weight: 12.500 kg. CE machine. Axle load: 11.500 kg.

Moover.

Radio remote Control. Perkins P1104C-44T engine.

74.5 KW.

Tyres: 445/65R22,5 70%.

German machine!