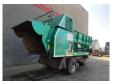

## Jenz MU 2000D

## **Description**

Jenz MU 2000 D.

Year: 2008. Hours: 2156. Weight: 12.500 kg. CE machine. Axle load: 11.500 kg.

Moover.

Radio remote Control. Perkins P1104C-44T engine.

74.5 KW.

Tyres: 445/65R22,5 70%.

German machine!