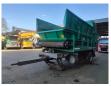

## **Description**

Jenz MU 2000 D.

Year: 2008. Hours: 2156. Weight: 12.500 kg. CE machine. Axle load: 11.500 kg.

Moover.

Radio remote Control. Perkins P1104C-44T engine.

74.5 KW.

Tyres: 445/65R22,5 70%.

German machine!