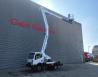

## Nissan Cabstar 35.13 NT400 Palfinger P200AXE

## Description

Nissan Cabstar 35.13 NT400.

Year: 2018. Milage: 69.691 km. Manual gearbox 8 gears. Max weight: 3500 kg. Axle load: 1: 1750 kg. 2: 2200 kg. 3 persons. Electrical operated windows. Euro 6 Ad Blue. Airconditioning. Wheelbase: 2400 mm. Tyres: 195/70R15 70%. Palfinger P200AXE. Year: 2018. Hours: 2952. Max capacity basket: 250 kg / 2 persons + 90 kg. Max lateral force: 400 N. Max wind speed: 12,5 m/s. Max working presure: 230 bar. 4 point outriggers. Rotated basket. Electrical function in basket. Max working height: 20 meter. Max outreach: 7.6 meter.