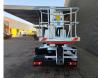

## Nissan Cabstar 35.13 NT400 Palfinger P200AXE

## Description

Nissan Cabstar 35.13 NT400.

Year: 2018. Milage: 69.691 km. Manual gearbox 8 gears. Max weight: 3500 kg. Axle load: 1: 1750 kg. 2: 2200 kg. 3 persons. Electrical operated windows. Euro 6 Ad Blue. Airconditioning. Wheelbase: 2400 mm. Tyres: 195/70R15 70%. Palfinger P200AXE. Year: 2018. Hours: 2952. Max capacity basket: 250 kg / 2 persons + 90 kg. Max lateral force: 400 N. Max wind speed: 12,5 m/s. Max working presure: 230 bar. 4 point outriggers. Rotated basket. Electrical function in basket. Max working height: 20 meter. Max outreach: 7.6 meter.