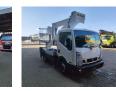

## Nissan Cabstar 35.13 NT400 Palfinger P200AXE

## Description

Nissan Cabstar 35.13 NT400.

Year: 2018. Milage: 69.691 km. Manual gearbox 8 gears. Max weight: 3500 kg. Axle load: 1: 1750 kg. 2: 2200 kg. 3 persons. Electrical operated windows. Euro 6 Ad Blue. Airconditioning. Wheelbase: 2400 mm. Tyres: 195/70R15 70%. Palfinger P200AXE. Year: 2018. Hours: 2952. Max capacity basket: 250 kg / 2 persons + 90 kg. Max lateral force: 400 N. Max wind speed: 12,5 m/s. Max working presure: 230 bar. 4 point outriggers. Rotated basket. Electrical function in basket. Max working height: 20 meter. Max outreach: 7.6 meter.