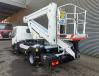

## Nissan Cabstar 35.13 NT400 Palfinger P200AXE

## Description

Nissan Cabstar 35.13 NT400.

Year: 2018. Milage: 69.691 km. Manual gearbox 8 gears. Max weight: 3500 kg. Axle load: 1: 1750 kg. 2: 2200 kg. 3 persons. Electrical operated windows. Euro 6 Ad Blue. Airconditioning. Wheelbase: 2400 mm. Tyres: 195/70R15 70%. Palfinger P200AXE. Year: 2018. Hours: 2952. Max capacity basket: 250 kg / 2 persons + 90 kg. Max lateral force: 400 N. Max wind speed: 12,5 m/s. Max working presure: 230 bar. 4 point outriggers. Rotated basket. Electrical function in basket. Max working height: 20 meter. Max outreach: 7.6 meter.