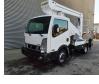

## Nissan Cabstar 35.13 NT400 Palfinger P200AXE

## Description

Nissan Cabstar 35.13 NT400.

Year: 2018. Milage: 69.691 km. Manual gearbox 8 gears. Max weight: 3500 kg. Axle load: 1: 1750 kg. 2: 2200 kg. 3 persons. Electrical operated windows. Euro 6 Ad Blue. Airconditioning. Wheelbase: 2400 mm. Tyres: 195/70R15 70%. Palfinger P200AXE. Year: 2018. Hours: 2952. Max capacity basket: 250 kg / 2 persons + 90 kg. Max lateral force: 400 N. Max wind speed: 12,5 m/s. Max working presure: 230 bar. 4 point outriggers. Rotated basket. Electrical function in basket. Max working height: 20 meter. Max outreach: 7.6 meter.