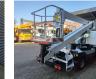

## Nissan Cabstar 35.13 NT400 Palfinger P200AXE

## Description

Nissan Cabstar 35.13 NT400.

Year: 2018. Milage: 69.691 km. Manual gearbox 8 gears. Max weight: 3500 kg. Axle load: 1: 1750 kg. 2: 2200 kg. 3 persons. Electrical operated windows. Euro 6 Ad Blue. Airconditioning. Wheelbase: 2400 mm. Tyres: 195/70R15 70%. Palfinger P200AXE. Year: 2018. Hours: 2952. Max capacity basket: 250 kg / 2 persons + 90 kg. Max lateral force: 400 N. Max wind speed: 12,5 m/s. Max working presure: 230 bar. 4 point outriggers. Rotated basket. Electrical function in basket. Max working height: 20 meter. Max outreach: 7.6 meter.