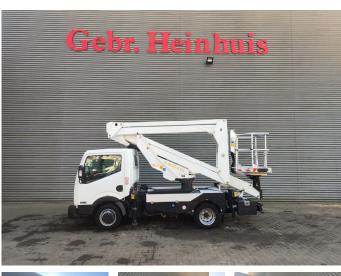

## Nissan Cabstar 35.13 NT400 Palfinger P200AXE

## Description

Nissan Cabstar 35.13 NT400.

Year: 2018. Milage: 69.691 km. Manual gearbox 8 gears. Max weight: 3500 kg. Axle load: 1: 1750 kg. 2: 2200 kg. 3 persons. Electrical operated windows. Euro 6 Ad Blue. Airconditioning. Wheelbase: 2400 mm. Tyres: 195/70R15 70%. Palfinger P200AXE. Year: 2018. Hours: 2952. Max capacity basket: 250 kg / 2 persons + 90 kg. Max lateral force: 400 N. Max wind speed: 12,5 m/s. Max working presure: 230 bar. 4 point outriggers. Rotated basket. Electrical function in basket. Max working height: 20 meter. Max outreach: 7.6 meter.