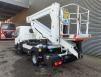

## Palfinger P200AXE Nissan Cabstar 35.13 NT400

## Description

Nissan Cabstar 35.13 NT400.

Year: 2018. Milage: 69.691 km. Manual gearbox 8 gears. Max weight: 3500 kg. Axle load: 1: 1750 kg. 2: 2200 kg. 3 persons. Electrical operated windows. Euro 6 Ad Blue. Airconditioning. Wheelbase: 2400 mm. Tyres: 195/70R15 70%. Palfinger P200AXE. Year: 2018. Hours: 2952. Max capacity basket: 250 kg / 2 persons + 90 kg. Max lateral force: 400 N. Max wind speed: 12,5 m/s. Max working presure: 230 bar. 4 point outriggers. Rotated basket. Electrical function in basket. Max working height: 20 meter. Max outreach: 7.6 meter.