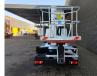

## Palfinger P200AXE Nissan Cabstar 35.13 NT400

## Description

Nissan Cabstar 35.13 NT400.

Year: 2018. Milage: 69.691 km. Manual gearbox 8 gears. Max weight: 3500 kg. Axle load: 1: 1750 kg. 2: 2200 kg. 3 persons. Electrical operated windows. Euro 6 Ad Blue. Airconditioning. Wheelbase: 2400 mm. Tyres: 195/70R15 70%. Palfinger P200AXE. Year: 2018. Hours: 2952. Max capacity basket: 250 kg / 2 persons + 90 kg. Max lateral force: 400 N. Max wind speed: 12,5 m/s. Max working presure: 230 bar. 4 point outriggers. Rotated basket. Electrical function in basket. Max working height: 20 meter. Max outreach: 7.6 meter.