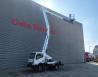

## Palfinger P200AXE Nissan Cabstar 35.13 NT400

## Description

Nissan Cabstar 35.13 NT400.

Year: 2018. Milage: 69.691 km. Manual gearbox 8 gears. Max weight: 3500 kg. Axle load: 1: 1750 kg. 2: 2200 kg. 3 persons. Electrical operated windows. Euro 6 Ad Blue. Airconditioning. Wheelbase: 2400 mm. Tyres: 195/70R15 70%. Palfinger P200AXE. Year: 2018. Hours: 2952. Max capacity basket: 250 kg / 2 persons + 90 kg. Max lateral force: 400 N. Max wind speed: 12,5 m/s. Max working presure: 230 bar. 4 point outriggers. Rotated basket. Electrical function in basket. Max working height: 20 meter. Max outreach: 7.6 meter.