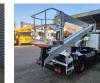

## Palfinger P200AXE Nissan Cabstar 35.13 NT400

## Description

Nissan Cabstar 35.13 NT400.

Year: 2018. Milage: 69.691 km. Manual gearbox 8 gears. Max weight: 3500 kg. Axle load: 1: 1750 kg. 2: 2200 kg. 3 persons. Electrical operated windows. Euro 6 Ad Blue. Airconditioning. Wheelbase: 2400 mm. Tyres: 195/70R15 70%. Palfinger P200AXE. Year: 2018. Hours: 2952. Max capacity basket: 250 kg / 2 persons + 90 kg. Max lateral force: 400 N. Max wind speed: 12,5 m/s. Max working presure: 230 bar. 4 point outriggers. Rotated basket. Electrical function in basket. Max working height: 20 meter. Max outreach: 7.6 meter.