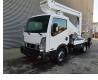

## Palfinger P200AXE Nissan Cabstar 35.13 NT400

## Description

Nissan Cabstar 35.13 NT400.

Year: 2018. Milage: 69.691 km. Manual gearbox 8 gears. Max weight: 3500 kg. Axle load: 1: 1750 kg. 2: 2200 kg. 3 persons. Electrical operated windows. Euro 6 Ad Blue. Airconditioning. Wheelbase: 2400 mm. Tyres: 195/70R15 70%. Palfinger P200AXE. Year: 2018. Hours: 2952. Max capacity basket: 250 kg / 2 persons + 90 kg. Max lateral force: 400 N. Max wind speed: 12,5 m/s. Max working presure: 230 bar. 4 point outriggers. Rotated basket. Electrical function in basket. Max working height: 20 meter. Max outreach: 7.6 meter.