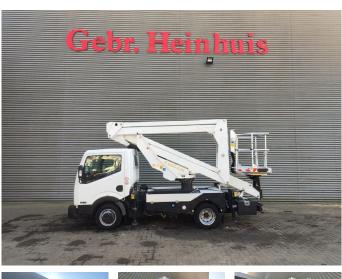

## Palfinger P200AXE Nissan Cabstar 35.13 NT400

## Description

Nissan Cabstar 35.13 NT400.

Year: 2018. Milage: 69.691 km. Manual gearbox 8 gears. Max weight: 3500 kg. Axle load: 1: 1750 kg. 2: 2200 kg. 3 persons. Electrical operated windows. Euro 6 Ad Blue. Airconditioning. Wheelbase: 2400 mm. Tyres: 195/70R15 70%. Palfinger P200AXE. Year: 2018. Hours: 2952. Max capacity basket: 250 kg / 2 persons + 90 kg. Max lateral force: 400 N. Max wind speed: 12,5 m/s. Max working presure: 230 bar. 4 point outriggers. Rotated basket. Electrical function in basket. Max working height: 20 meter. Max outreach: 7.6 meter.