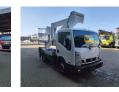

## Palfinger P200AXE Nissan Cabstar 35.13 NT400

## Description

Nissan Cabstar 35.13 NT400.

Year: 2018. Milage: 69.691 km. Manual gearbox 8 gears. Max weight: 3500 kg. Axle load: 1: 1750 kg. 2: 2200 kg. 3 persons. Electrical operated windows. Euro 6 Ad Blue. Airconditioning. Wheelbase: 2400 mm. Tyres: 195/70R15 70%. Palfinger P200AXE. Year: 2018. Hours: 2952. Max capacity basket: 250 kg / 2 persons + 90 kg. Max lateral force: 400 N. Max wind speed: 12,5 m/s. Max working presure: 230 bar. 4 point outriggers. Rotated basket. Electrical function in basket. Max working height: 20 meter. Max outreach: 7.6 meter.