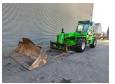

## Merlo P40.9 Plus

## **Description**

Merlo P40.9 Plus.

Year: 2013. Hours: 3892.

Max weight: 8000 kg.

CE machine. Axle load: 1: 5000 kg. 2: 5000 kg.

Max capacity: 4000 kg. Max lifting height: 9 meter.

4x4x4.

Perkins 1104D-441 engine.

20 KMH. JOystick.

3th hydr. function.

1 set forks.

1 bucket: 900 liter. Tyres: 400/70-20 60%.

German machine!

ID NR: 88.

The General Terms and Conditions of Heinhuis are applicable to all adverts, offers and quotations by Heinhuis, all agreements entered into by Heinhuis and the negotiations preceding them. By any form of response you accept the applicability of the General Terms and Conditions of Heinhuis and you declare that you have taken note of these General Terms and Conditions. Our prices are export netto prices.