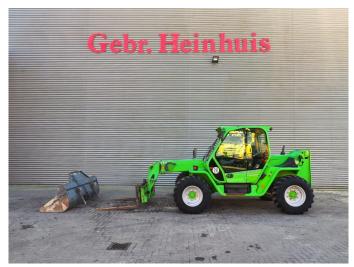

## Merlo P40.9 Plus

## **Description**

Merlo P40.9 Plus.

Year: 2013. Hours: 3892.

Max weight: 8000 kg.

CE machine. Axle load: 1: 5000 kg. 2: 5000 kg.

Max capacity: 4000 kg. Max lifting height: 9 meter.

4x4x4.

Perkins 1104D-441 engine.

20 KMH. JOystick.

3th hydr. function.

1 set forks.

1 bucket: 900 liter. Tyres: 400/70-20 60%.

German machine!

ID NR: 88.

The General Terms and Conditions of Heinhuis are applicable to all adverts, offers and quotations by Heinhuis, all agreements entered into by Heinhuis and the negotiations preceding them. By any form of response you accept the applicability of the General Terms and Conditions of Heinhuis and you declare that you have taken note of these General Terms and Conditions. Our prices are export netto prices.