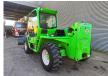

## Merlo P40.9 Plus

## **Description**

Merlo P40.9 Plus.

Year: 2013. Hours: 3892.

Max weight: 8000 kg.

CE machine. Axle load: 1: 5000 kg. 2: 5000 kg.

Max capacity: 4000 kg. Max lifting height: 9 meter.

4x4x4.

Perkins 1104D-441 engine.

20 KMH. JOystick.

3th hydr. function.

1 set forks.

1 bucket: 900 liter. Tyres: 400/70-20 60%.

German machine!

ID NR: 88.

The General Terms and Conditions of Heinhuis are applicable to all adverts, offers and quotations by Heinhuis, all agreements entered into by Heinhuis and the negotiations preceding them. By any form of response you accept the applicability of the General Terms and Conditions of Heinhuis and you declare that you have taken note of these General Terms and Conditions. Our prices are export netto prices.