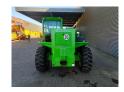

## **Description**

Merlo P40.9 Plus.

Year: 2013. Hours: 3892.

Max weight: 8000 kg.

CE machine. Axle load: 1: 5000 kg. 2: 5000 kg.

Max capacity: 4000 kg. Max lifting height: 9 meter.

4x4x4.

Perkins 1104D-441 engine.

20 KMH. JOystick.

3th hydr. function.

1 set forks.

1 bucket: 900 liter. Tyres: 400/70-20 60%.

German machine!

ID NR: 88.

The General Terms and Conditions of Heinhuis are applicable to all adverts, offers and quotations by Heinhuis, all agreements entered into by Heinhuis and the negotiations preceding them. By any form of response you accept the applicability of the General Terms and Conditions of Heinhuis and you declare that you have taken note of these General Terms and Conditions. Our prices are export netto prices.