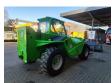

## **Description**

Merlo P40.9 Plus.

Year: 2013. Hours: 3892.

Max weight: 8000 kg.

CE machine. Axle load: 1: 5000 kg. 2: 5000 kg.

Max capacity: 4000 kg. Max lifting height: 9 meter.

4x4x4.

Perkins 1104D-441 engine.

20 KMH. JOystick.

3th hydr. function.

1 set forks.

1 bucket: 900 liter. Tyres: 400/70-20 60%.

German machine!

ID NR: 88.

The General Terms and Conditions of Heinhuis are applicable to all adverts, offers and quotations by Heinhuis, all agreements entered into by Heinhuis and the negotiations preceding them. By any form of response you accept the applicability of the General Terms and Conditions of Heinhuis and you declare that you have taken note of these General Terms and Conditions. Our prices are export netto prices.