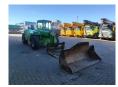

## **Description**

Merlo P40.9 Plus.

Year: 2013. Hours: 3892.

Max weight: 8000 kg.

CE machine. Axle load: 1: 5000 kg. 2: 5000 kg.

Max capacity: 4000 kg. Max lifting height: 9 meter.

4x4x4.

Perkins 1104D-441 engine.

20 KMH. JOystick.

3th hydr. function.

1 set forks.

1 bucket: 900 liter. Tyres: 400/70-20 60%.

German machine!

ID NR: 88.

The General Terms and Conditions of Heinhuis are applicable to all adverts, offers and quotations by Heinhuis, all agreements entered into by Heinhuis and the negotiations preceding them. By any form of response you accept the applicability of the General Terms and Conditions of Heinhuis and you declare that you have taken note of these General Terms and Conditions. Our prices are export netto prices.