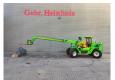

## Merlo P40.9 Plus

## **Description**

Merlo P40.9 Plus.

Year: 2013. Hours: 3892.

Max weight: 8000 kg.

CE machine. Axle load: 1: 5000 kg. 2: 5000 kg.

Max capacity: 4000 kg. Max lifting height: 9 meter.

4x4x4.

Perkins 1104D-441 engine.

20 KMH. JOystick.

3th hydr. function.

1 set forks.

1 bucket: 900 liter. Tyres: 400/70-20 60%.

German machine!

ID NR: 88.

The General Terms and Conditions of Heinhuis are applicable to all adverts, offers and quotations by Heinhuis, all agreements entered into by Heinhuis and the negotiations preceding them. By any form of response you accept the applicability of the General Terms and Conditions of Heinhuis and you declare that you have taken note of these General Terms and Conditions. Our prices are export netto prices.