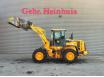

## Hyundai HL 730-9

### Description

Hyundai HL 730-9.

Year: 2012. Hours: 7134. Weight: 9800 kg. CE machine. 125 HP / 92 KW. Camera. Joystick. Airconditioning. Radio. 40 KMH. 1 Hydr. klapschaufel: 1.6 kub. Tyres: 17.5R25 80%.

German machine!

ID NR: 249.

The General Terms and Conditions of Heinhuis are applicable to all adverts, offers and quotations by Heinhuis, all agreements entered into by Heinhuis and the negotiations preceding them. By any form of response you accept the applicability of the General Terms and Conditions of Heinhuis and you declare that you have taken note of these General Terms and Conditions. Our prices are export netto prices.