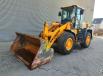

## Hyundai HL 730-9

### Description

Hyundai HL 730-9.

Year: 2012. Hours: 7134. Weight: 9800 kg. CE machine. 125 HP / 92 KW. Camera. Joystick. Airconditioning. Radio. 40 KMH. 1 Hydr. klapschaufel: 1.6 kub. Tyres: 17.5R25 80%.

German machine!

ID NR: 249.

The General Terms and Conditions of Heinhuis are applicable to all adverts, offers and quotations by Heinhuis, all agreements entered into by Heinhuis and the negotiations preceding them. By any form of response you accept the applicability of the General Terms and Conditions of Heinhuis and you declare that you have taken note of these General Terms and Conditions. Our prices are export netto prices.