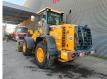

## Hyundai HL 730-9

### Description

Hyundai HL 730-9.

Year: 2012. Hours: 7134. Weight: 9800 kg. CE machine. 125 HP / 92 KW. Camera. Joystick. Airconditioning. Radio. 40 KMH. 1 Hydr. klapschaufel: 1.6 kub. Tyres: 17.5R25 80%.

German machine!

ID NR: 249.

The General Terms and Conditions of Heinhuis are applicable to all adverts, offers and quotations by Heinhuis, all agreements entered into by Heinhuis and the negotiations preceding them. By any form of response you accept the applicability of the General Terms and Conditions of Heinhuis and you declare that you have taken note of these General Terms and Conditions. Our prices are export netto prices.