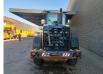

## Hyundai HL 730-9

### Description

Hyundai HL 730-9.

Year: 2012. Hours: 7134. Weight: 9800 kg. CE machine. 125 HP / 92 KW. Camera. Joystick. Airconditioning. Radio. 40 KMH. 1 Hydr. klapschaufel: 1.6 kub. Tyres: 17.5R25 80%.

German machine!

ID NR: 249.

The General Terms and Conditions of Heinhuis are applicable to all adverts, offers and quotations by Heinhuis, all agreements entered into by Heinhuis and the negotiations preceding them. By any form of response you accept the applicability of the General Terms and Conditions of Heinhuis and you declare that you have taken note of these General Terms and Conditions. Our prices are export netto prices.