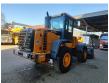

## Hyundai HL 730-9

### Description

Hyundai HL 730-9.

Year: 2012. Hours: 7134. Weight: 9800 kg. CE machine. 125 HP / 92 KW. Camera. Joystick. Airconditioning. Radio. 40 KMH. 1 Hydr. klapschaufel: 1.6 kub. Tyres: 17.5R25 80%.

German machine!

ID NR: 249.

The General Terms and Conditions of Heinhuis are applicable to all adverts, offers and quotations by Heinhuis, all agreements entered into by Heinhuis and the negotiations preceding them. By any form of response you accept the applicability of the General Terms and Conditions of Heinhuis and you declare that you have taken note of these General Terms and Conditions. Our prices are export netto prices.