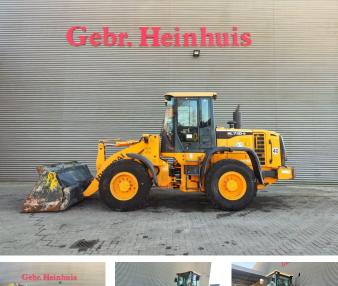

## Hyundai HL 730-9

### Description

Hyundai HL 730-9.

Year: 2012. Hours: 7134. Weight: 9800 kg. CE machine. 125 HP / 92 KW. Camera. Joystick. Airconditioning. Radio. 40 KMH. 1 Hydr. klapschaufel: 1.6 kub. Tyres: 17.5R25 80%.

German machine!

ID NR: 249.

The General Terms and Conditions of Heinhuis are applicable to all adverts, offers and quotations by Heinhuis, all agreements entered into by Heinhuis and the negotiations preceding them. By any form of response you accept the applicability of the General Terms and Conditions of Heinhuis and you declare that you have taken note of these General Terms and Conditions. Our prices are export netto prices.