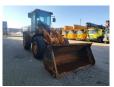

## Hyundai HL 730-9

### Description

Hyundai HL 730-9.

Year: 2012. Hours: 7134. Weight: 9800 kg. CE machine. 125 HP / 92 KW. Camera. Joystick. Airconditioning. Radio. 40 KMH. 1 Hydr. klapschaufel: 1.6 kub. Tyres: 17.5R25 80%.

German machine!

ID NR: 249.

The General Terms and Conditions of Heinhuis are applicable to all adverts, offers and quotations by Heinhuis, all agreements entered into by Heinhuis and the negotiations preceding them. By any form of response you accept the applicability of the General Terms and Conditions of Heinhuis and you declare that you have taken note of these General Terms and Conditions. Our prices are export netto prices.