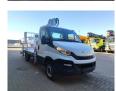

## Iveco Daily 35S12 Multitel MT162

## **Description**

Iveco Daily 35S12.

Year: 2018.

Milage: 28.595 km. Manual gearbox 6 gears. Max weight: 3500 kg.

Axle load: 1: 1900 kg. 2: 2240 kg. Euro 6 Ad Blue. 2 Persons. Radio CD.

Wheelbase: 3750 mm. Electrical operated windows. Tyres: 235/65R16 80%.