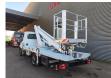

## Iveco Daily 35S12 Multitel MT162

Multitel MT162. Year: 2018. Hours: 3386.

Max wind speed: 12,5 m/s. Max permitted tilt: 1 degree.

Max capacity basket: 300 kg / 2 persons + 140 kg.

Max lateral force: 400 N. 4 point outriggers. Rotated basket.

Electrical function in basket.

Max working height: 16.2 meter.

Max outreach: Legs in: 5.1 meter. Legs out: 8.9 meter.

ID NR: 123.

The General Terms and Conditions of Heinhuis are applicable to all adverts, offers and quotations by Heinhuis, all agreements entered into by Heinhuis and the negotiations preceding them. By any form of response you accept the applicability of the General Terms and Conditions of Heinhuis and you declare that you have taken note of these General Terms and Conditions. Our prices are export netto prices.