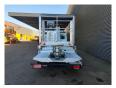

## Iveco Daily 35S12 Multitel MT162

Multitel MT162. Year: 2018. Hours: 3386.

Max wind speed: 12,5 m/s. Max permitted tilt: 1 degree.

Max capacity basket: 300 kg / 2 persons + 140 kg.

Max lateral force: 400 N. 4 point outriggers. Rotated basket.

Electrical function in basket.

Max working height: 16.2 meter.

Max outreach: Legs in: 5.1 meter. Legs out: 8.9 meter.

ID NR: 123.

The General Terms and Conditions of Heinhuis are applicable to all adverts, offers and quotations by Heinhuis, all agreements entered into by Heinhuis and the negotiations preceding them. By any form of response you accept the applicability of the General Terms and Conditions of Heinhuis and you declare that you have taken note of these General Terms and Conditions. Our prices are export netto prices.