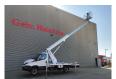

## Iveco Daily 35S12 Multitel MT162

Multitel MT162. Year: 2018. Hours: 3386.

Max wind speed: 12,5 m/s. Max permitted tilt: 1 degree.

Max capacity basket: 300 kg / 2 persons + 140 kg.

Max lateral force: 400 N. 4 point outriggers. Rotated basket.

Electrical function in basket.

Max working height: 16.2 meter.

Max outreach: Legs in: 5.1 meter. Legs out: 8.9 meter.

ID NR: 123.

The General Terms and Conditions of Heinhuis are applicable to all adverts, offers and quotations by Heinhuis, all agreements entered into by Heinhuis and the negotiations preceding them. By any form of response you accept the applicability of the General Terms and Conditions of Heinhuis and you declare that you have taken note of these General Terms and Conditions. Our prices are export netto prices.