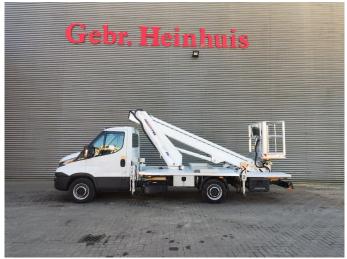

## Iveco Daily 35S12 Multitel MT162

## **Description**

Iveco Daily 35S12.

Year: 2018.

Milage: 28.595 km. Manual gearbox 6 gears. Max weight: 3500 kg.

Axle load: 1: 1900 kg. 2: 2240 kg. Euro 6 Ad Blue. 2 Persons. Radio CD.

Wheelbase: 3750 mm. Electrical operated windows. Tyres: 235/65R16 80%.

Multitel MT162. Year: 2018. Hours: 3386.

Max wind speed: 12,5 m/s. Max permitted tilt: 1 degree.

Max capacity basket: 300 kg / 2 persons + 140 kg.

Max lateral force: 400 N. 4 point outriggers. Rotated basket.

Electrical function in basket.

Max working height: 16.2 meter.

Max outreach: Legs in: 5.1 meter. Legs out: 8.9 meter.

ID NR: 123.

The General Terms and Conditions of Heinhuis are applicable to all adverts, offers and quotations by Heinhuis, all agreements entered into by Heinhuis and the negotiations preceding them. By any form of response you accept the applicability of the General Terms and Conditions of Heinhuis and you declare that you have taken note of these General Terms and Conditions. Our prices are export netto prices.