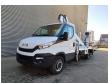

## Iveco Daily 35S12 Multitel MT162

## **Description**

Iveco Daily 35S12.

Year: 2018.

Milage: 28.595 km. Manual gearbox 6 gears. Max weight: 3500 kg.

Axle load: 1: 1900 kg. 2: 2240 kg. Euro 6 Ad Blue. 2 Persons. Radio CD.

Wheelbase: 3750 mm. Electrical operated windows. Tyres: 235/65R16 80%.