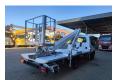

## Iveco Daily 35S12 Multitel MT162

## **Description**

Iveco Daily 35S12.

Year: 2018.

Milage: 28.595 km. Manual gearbox 6 gears. Max weight: 3500 kg.

Axle load: 1: 1900 kg. 2: 2240 kg. Euro 6 Ad Blue. 2 Persons. Radio CD.

Wheelbase: 3750 mm. Electrical operated windows. Tyres: 235/65R16 80%.