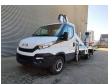

## Multitel MT162 Iveco Daily 35S12

## **Description**

Iveco Daily 35S12.

Year: 2018.

Milage: 28.595 km. Manual gearbox 6 gears. Max weight: 3500 kg.

Axle load: 1: 1900 kg. 2: 2240 kg. Euro 6 Ad Blue. 2 Persons. Radio CD.

Wheelbase: 3750 mm. Electrical operated windows. Tyres: 235/65R16 80%.

Multitel MT162. Year: 2018. Hours: 3386.

Max wind speed: 12,5 m/s. Max permitted tilt: 1 degree.

Max capacity basket: 300 kg / 2 persons + 140 kg.

Max lateral force: 400 N. 4 point outriggers. Rotated basket.

Electrical function in basket.

Max working height: 16.2 meter.

Max outreach: Legs in: 5.1 meter. Legs out: 8.9 meter.

ID NR: 123.

The General Terms and Conditions of Heinhuis are applicable to all adverts, offers and quotations by Heinhuis, all agreements entered into by Heinhuis and the negotiations preceding them. By any form of response you accept the applicability of the General Terms and Conditions of Heinhuis and you declare that you have taken note of these General Terms and Conditions. Our prices are export netto prices.