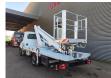

## Multitel MT162 Iveco Daily 35S12

Multitel MT162. Year: 2018. Hours: 3386.

Max wind speed: 12,5 m/s. Max permitted tilt: 1 degree.

Max capacity basket: 300 kg / 2 persons + 140 kg.

Max lateral force: 400 N. 4 point outriggers. Rotated basket.

Electrical function in basket.

Max working height: 16.2 meter.

Max outreach: Legs in: 5.1 meter. Legs out: 8.9 meter.

ID NR: 123.

The General Terms and Conditions of Heinhuis are applicable to all adverts, offers and quotations by Heinhuis, all agreements entered into by Heinhuis and the negotiations preceding them. By any form of response you accept the applicability of the General Terms and Conditions of Heinhuis and you declare that you have taken note of these General Terms and Conditions. Our prices are export netto prices.