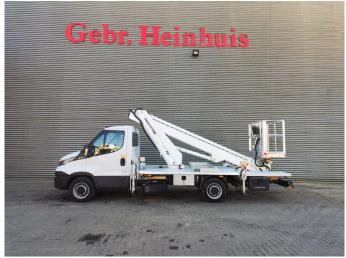

## Multitel MT162 Iveco Daily 35S12

## **Description**

Iveco Daily 35S12.

Year: 2018.

Milage: 28.595 km. Manual gearbox 6 gears. Max weight: 3500 kg.

Axle load: 1: 1900 kg. 2: 2240 kg. Euro 6 Ad Blue. 2 Persons. Radio CD.

Wheelbase: 3750 mm. Electrical operated windows. Tyres: 235/65R16 80%.

Multitel MT162. Year: 2018. Hours: 3386.

Max wind speed: 12,5 m/s. Max permitted tilt: 1 degree.

Max capacity basket: 300 kg / 2 persons + 140 kg.

Max lateral force: 400 N. 4 point outriggers. Rotated basket.

Electrical function in basket.

Max working height: 16.2 meter.

Max outreach: Legs in: 5.1 meter. Legs out: 8.9 meter.

ID NR: 123.

The General Terms and Conditions of Heinhuis are applicable to all adverts, offers and quotations by Heinhuis, all agreements entered into by Heinhuis and the negotiations preceding them. By any form of response you accept the applicability of the General Terms and Conditions of Heinhuis and you declare that you have taken note of these General Terms and Conditions. Our prices are export netto prices.