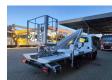

## Multitel MT162 Iveco Daily 35S12

## **Description**

Iveco Daily 35S12.

Year: 2018.

Milage: 28.595 km. Manual gearbox 6 gears. Max weight: 3500 kg.

Axle load: 1: 1900 kg. 2: 2240 kg. Euro 6 Ad Blue. 2 Persons. Radio CD.

Wheelbase: 3750 mm. Electrical operated windows. Tyres: 235/65R16 80%.