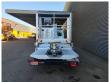

## Multitel MT162 Iveco Daily 35S12

Multitel MT162. Year: 2018. Hours: 3386.

Max wind speed: 12,5 m/s. Max permitted tilt: 1 degree.

Max capacity basket: 300 kg / 2 persons + 140 kg.

Max lateral force: 400 N. 4 point outriggers. Rotated basket.

Electrical function in basket.

Max working height: 16.2 meter.

Max outreach: Legs in: 5.1 meter. Legs out: 8.9 meter.

ID NR: 123.

The General Terms and Conditions of Heinhuis are applicable to all adverts, offers and quotations by Heinhuis, all agreements entered into by Heinhuis and the negotiations preceding them. By any form of response you accept the applicability of the General Terms and Conditions of Heinhuis and you declare that you have taken note of these General Terms and Conditions. Our prices are export netto prices.