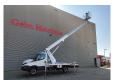

## Multitel MT162 Iveco Daily 35S12

## **Description**

Iveco Daily 35S12.

Year: 2018.

Milage: 28.595 km. Manual gearbox 6 gears. Max weight: 3500 kg.

Axle load: 1: 1900 kg. 2: 2240 kg. Euro 6 Ad Blue. 2 Persons. Radio CD.

Wheelbase: 3750 mm. Electrical operated windows. Tyres: 235/65R16 80%.

Multitel MT162. Year: 2018. Hours: 3386.

Max wind speed: 12,5 m/s. Max permitted tilt: 1 degree.

Max capacity basket: 300 kg / 2 persons + 140 kg.

Max lateral force: 400 N. 4 point outriggers. Rotated basket.

Electrical function in basket.

Max working height: 16.2 meter.

Max outreach: Legs in: 5.1 meter. Legs out: 8.9 meter.

ID NR: 123.

The General Terms and Conditions of Heinhuis are applicable to all adverts, offers and quotations by Heinhuis, all agreements entered into by Heinhuis and the negotiations preceding them. By any form of response you accept the applicability of the General Terms and Conditions of Heinhuis and you declare that you have taken note of these General Terms and Conditions. Our prices are export netto prices.