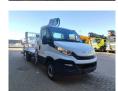

## Multitel MT162 Iveco Daily 35S12

## **Description**

Iveco Daily 35S12.

Year: 2018.

Milage: 28.595 km. Manual gearbox 6 gears. Max weight: 3500 kg.

Axle load: 1: 1900 kg. 2: 2240 kg. Euro 6 Ad Blue. 2 Persons. Radio CD.

Wheelbase: 3750 mm. Electrical operated windows. Tyres: 235/65R16 80%.