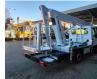

## Iveco Daily 35S12 Multitel MZ 250

## Description

lveco daily 35S12.

Year: 2019. Milage: 14.208 km. Manual gearbox 6 gears. Weight: 3320 kg. max weight: 3500 kg. Axle load: 1: 1900 kg. 2: 2240 kg. Euro 6 Ad Blue. Wheelbase: 3000 mm. 2 persons. Radio CD. Electrical operated windows. Tyres: 235/65R16 80%. Multitel MZ 250. Year: 2019. Hours: 748. Max capacity basket: 250 kg / 2 persons + 90 kg. Max lateral force: 400 N. Max wind speed: 12,5 m/s. Max permitted tilt: 1 degree. 4 point outriggers. Rotated basket. Electrical function in basket. Max working height: 25 meter. Max outreaxh: Legs in: 5.65 meter. Legs out: 9.30 meter.