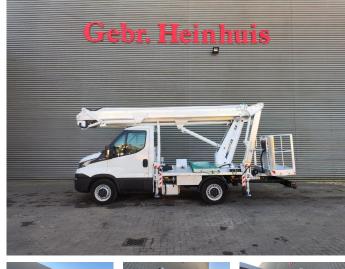

## Iveco Daily 35S12 Multitel MZ 250

## Description

lveco daily 35S12.

Year: 2019. Milage: 14.208 km. Manual gearbox 6 gears. Weight: 3320 kg. max weight: 3500 kg. Axle load: 1: 1900 kg. 2: 2240 kg. Euro 6 Ad Blue. Wheelbase: 3000 mm. 2 persons. Radio CD. Electrical operated windows. Tyres: 235/65R16 80%. Multitel MZ 250. Year: 2019. Hours: 748. Max capacity basket: 250 kg / 2 persons + 90 kg. Max lateral force: 400 N. Max wind speed: 12,5 m/s. Max permitted tilt: 1 degree. 4 point outriggers. Rotated basket. Electrical function in basket. Max working height: 25 meter. Max outreaxh: Legs in: 5.65 meter. Legs out: 9.30 meter.