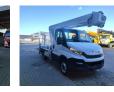

## Iveco Daily 35S12 Multitel MZ 250

## Description

lveco daily 35S12.

Year: 2019. Milage: 14.208 km. Manual gearbox 6 gears. Weight: 3320 kg. max weight: 3500 kg. Axle load: 1: 1900 kg. 2: 2240 kg. Euro 6 Ad Blue. Wheelbase: 3000 mm. 2 persons. Radio CD. Electrical operated windows. Tyres: 235/65R16 80%. Multitel MZ 250. Year: 2019. Hours: 748. Max capacity basket: 250 kg / 2 persons + 90 kg. Max lateral force: 400 N. Max wind speed: 12,5 m/s. Max permitted tilt: 1 degree. 4 point outriggers. Rotated basket. Electrical function in basket. Max working height: 25 meter. Max outreaxh: Legs in: 5.65 meter. Legs out: 9.30 meter.