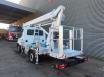

## Iveco Daily 35S12 Multitel MZ 250

## Description

lveco daily 35S12.

Year: 2019. Milage: 14.208 km. Manual gearbox 6 gears. Weight: 3320 kg. max weight: 3500 kg. Axle load: 1: 1900 kg. 2: 2240 kg. Euro 6 Ad Blue. Wheelbase: 3000 mm. 2 persons. Radio CD. Electrical operated windows. Tyres: 235/65R16 80%. Multitel MZ 250. Year: 2019. Hours: 748. Max capacity basket: 250 kg / 2 persons + 90 kg. Max lateral force: 400 N. Max wind speed: 12,5 m/s. Max permitted tilt: 1 degree. 4 point outriggers. Rotated basket. Electrical function in basket. Max working height: 25 meter. Max outreaxh: Legs in: 5.65 meter. Legs out: 9.30 meter.