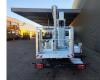

## Iveco Daily 35S12 Multitel MZ 250

## Description

lveco daily 35S12.

Year: 2019. Milage: 14.208 km. Manual gearbox 6 gears. Weight: 3320 kg. max weight: 3500 kg. Axle load: 1: 1900 kg. 2: 2240 kg. Euro 6 Ad Blue. Wheelbase: 3000 mm. 2 persons. Radio CD. Electrical operated windows. Tyres: 235/65R16 80%. Multitel MZ 250. Year: 2019. Hours: 748. Max capacity basket: 250 kg / 2 persons + 90 kg. Max lateral force: 400 N. Max wind speed: 12,5 m/s. Max permitted tilt: 1 degree. 4 point outriggers. Rotated basket. Electrical function in basket. Max working height: 25 meter. Max outreaxh: Legs in: 5.65 meter. Legs out: 9.30 meter.