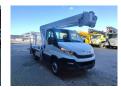

## Multitel MZ 250 Iveco daily 35S12

## **Description**

Iveco daily 35S12.

Year: 2019.

Milage: 14.208 km. Manual gearbox 6 gears. Weight: 3320 kg.

Weight: 3320 kg. max weight: 3500 kg. Axle load:

1: 1900 kg. 2: 2240 kg. Euro 6 Ad Blue. Wheelbase: 3000 mm.

2 persons. Radio CD.

Electrical operated windows. Tyres: 235/65R16 80%. Multitel MZ 250.

Year: 2019. Hours: 748.

Max capacity basket: 250 kg / 2 persons + 90 kg.

Max lateral force: 400 N. Max wind speed: 12,5 m/s. Max permitted tilt: 1 degree.

4 point outriggers. Rotated basket.

Electrical function in basket. Max working height: 25 meter.

Max outreaxh: Legs in: 5.65 meter. Legs out: 9.30 meter.

ID NR: 138.

The General Terms and Conditions of Heinhuis are applicable to all adverts, offers and quotations by Heinhuis, all agreements entered into by Heinhuis and the negotiations preceding them. By any form of response you accept the applicability of the General Terms and Conditions of Heinhuis and you declare that you have taken note of these General Terms and Conditions. Our prices are export netto prices.