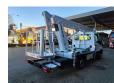

## Multitel MZ 250 Iveco daily 35S12

## **Description**

Iveco daily 35S12.

Year: 2019.

Milage: 14.208 km. Manual gearbox 6 gears. Weight: 3320 kg.

Weight: 3320 kg. max weight: 3500 kg. Axle load:

1: 1900 kg. 2: 2240 kg. Euro 6 Ad Blue. Wheelbase: 3000 mm.

2 persons. Radio CD.

Electrical operated windows. Tyres: 235/65R16 80%. Multitel MZ 250.

Year: 2019. Hours: 748.

Max capacity basket: 250 kg / 2 persons + 90 kg.

Max lateral force: 400 N. Max wind speed: 12,5 m/s. Max permitted tilt: 1 degree.

4 point outriggers. Rotated basket.

Electrical function in basket. Max working height: 25 meter.

Max outreaxh: Legs in: 5.65 meter. Legs out: 9.30 meter.

ID NR: 138.

The General Terms and Conditions of Heinhuis are applicable to all adverts, offers and quotations by Heinhuis, all agreements entered into by Heinhuis and the negotiations preceding them. By any form of response you accept the applicability of the General Terms and Conditions of Heinhuis and you declare that you have taken note of these General Terms and Conditions. Our prices are export netto prices.