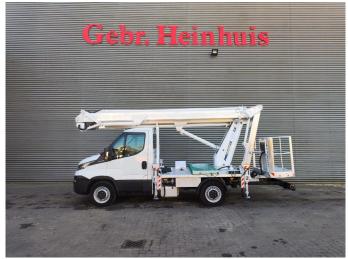

## Multitel MZ 250 Iveco daily 35S12

## **Description**

Iveco daily 35S12.

Year: 2019.

Milage: 14.208 km. Manual gearbox 6 gears. Weight: 3320 kg.

Weight: 3320 kg. max weight: 3500 kg. Axle load:

1: 1900 kg. 2: 2240 kg. Euro 6 Ad Blue. Wheelbase: 3000 mm.

2 persons. Radio CD.

Electrical operated windows. Tyres: 235/65R16 80%. Multitel MZ 250.

Year: 2019. Hours: 748.

Max capacity basket: 250 kg / 2 persons + 90 kg.

Max lateral force: 400 N. Max wind speed: 12,5 m/s. Max permitted tilt: 1 degree.

4 point outriggers. Rotated basket.

Electrical function in basket. Max working height: 25 meter.

Max outreaxh: Legs in: 5.65 meter. Legs out: 9.30 meter.

ID NR: 138.

The General Terms and Conditions of Heinhuis are applicable to all adverts, offers and quotations by Heinhuis, all agreements entered into by Heinhuis and the negotiations preceding them. By any form of response you accept the applicability of the General Terms and Conditions of Heinhuis and you declare that you have taken note of these General Terms and Conditions. Our prices are export netto prices.