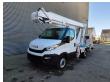

## Multitel MZ 250 Iveco daily 35S12

## **Description**

Iveco daily 35S12.

Year: 2019.

Milage: 14.208 km. Manual gearbox 6 gears. Weight: 3320 kg.

Weight: 3320 kg. max weight: 3500 kg. Axle load:

1: 1900 kg. 2: 2240 kg. Euro 6 Ad Blue. Wheelbase: 3000 mm.

2 persons. Radio CD.

Electrical operated windows. Tyres: 235/65R16 80%. Multitel MZ 250.

Year: 2019. Hours: 748.

Max capacity basket: 250 kg / 2 persons + 90 kg.

Max lateral force: 400 N. Max wind speed: 12,5 m/s. Max permitted tilt: 1 degree.

4 point outriggers. Rotated basket.

Electrical function in basket. Max working height: 25 meter.

Max outreaxh: Legs in: 5.65 meter. Legs out: 9.30 meter.

ID NR: 138.

The General Terms and Conditions of Heinhuis are applicable to all adverts, offers and quotations by Heinhuis, all agreements entered into by Heinhuis and the negotiations preceding them. By any form of response you accept the applicability of the General Terms and Conditions of Heinhuis and you declare that you have taken note of these General Terms and Conditions. Our prices are export netto prices.