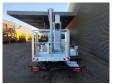

## Multitel MZ 250 Iveco daily 35S12

## **Description**

Iveco daily 35S12.

Year: 2019.

Milage: 14.208 km. Manual gearbox 6 gears. Weight: 3320 kg.

Weight: 3320 kg. max weight: 3500 kg. Axle load:

1: 1900 kg. 2: 2240 kg. Euro 6 Ad Blue. Wheelbase: 3000 mm.

2 persons. Radio CD.

Electrical operated windows. Tyres: 235/65R16 80%. Multitel MZ 250.

Year: 2019. Hours: 748.

Max capacity basket: 250 kg / 2 persons + 90 kg.

Max lateral force: 400 N. Max wind speed: 12,5 m/s. Max permitted tilt: 1 degree.

4 point outriggers. Rotated basket.

Electrical function in basket. Max working height: 25 meter.

Max outreaxh: Legs in: 5.65 meter. Legs out: 9.30 meter.

ID NR: 138.

The General Terms and Conditions of Heinhuis are applicable to all adverts, offers and quotations by Heinhuis, all agreements entered into by Heinhuis and the negotiations preceding them. By any form of response you accept the applicability of the General Terms and Conditions of Heinhuis and you declare that you have taken note of these General Terms and Conditions. Our prices are export netto prices.