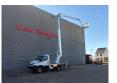

## Multitel MZ 250 Iveco daily 35S12

## **Description**

Iveco daily 35S12.

Year: 2019.

Milage: 14.208 km. Manual gearbox 6 gears. Weight: 3320 kg.

Weight: 3320 kg. max weight: 3500 kg. Axle load:

1: 1900 kg. 2: 2240 kg. Euro 6 Ad Blue. Wheelbase: 3000 mm.

2 persons. Radio CD.

Electrical operated windows. Tyres: 235/65R16 80%. Multitel MZ 250.

Year: 2019. Hours: 748.

Max capacity basket: 250 kg / 2 persons + 90 kg.

Max lateral force: 400 N. Max wind speed: 12,5 m/s. Max permitted tilt: 1 degree.

4 point outriggers. Rotated basket.

Electrical function in basket. Max working height: 25 meter.

Max outreaxh: Legs in: 5.65 meter. Legs out: 9.30 meter.

ID NR: 138.

The General Terms and Conditions of Heinhuis are applicable to all adverts, offers and quotations by Heinhuis, all agreements entered into by Heinhuis and the negotiations preceding them. By any form of response you accept the applicability of the General Terms and Conditions of Heinhuis and you declare that you have taken note of these General Terms and Conditions. Our prices are export netto prices.