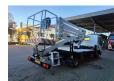

## Nissan Cabstar 35.12 Isoli PNT 205 NH

Electrical operated windows. Wheelbase: 3400 mm. Tyres: 195/70R15 80%. Isoli PNT 205 NH.

Year: 2013. Hours: 3129.

Max capacity basket: 230 kg / 2 persons + 70 kg.

Max lateral force: 400 N. Max wind speed: 12,5 m/s.

4 point outriggers. Rotated basket.

Electrical function in basket. Max working height: 20.5 meter.

Max outreach: 8.4 meter.

NL Car!

ID NR: 141.

The General Terms and Conditions of Heinhuis are applicable to all adverts, offers and quotations by Heinhuis, all agreements entered into by Heinhuis and the negotiations preceding them. By any form of response you accept the applicability of the General Terms and Conditions of Heinhuis and you declare that you have taken note of these General Terms and Conditions. Our prices are export netto prices.