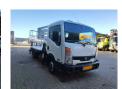

## Nissan Cabstar 35.12 Isoli PNT 205 NH

## **Description**

Nissan Cabstar 35.12.

Year: 2013.

Milage: 123.533 km. Manual gearbox 5 gears. Weight: 3200 kg.

Weight: 3200 kg. Max weight: 3500 kg.

Axle load: 1: 1750 kg. 2: 2200 kg. 3 persons. Euro 5.

Electrical operated windows. Wheelbase: 3400 mm. Tyres: 195/70R15 80%. Isoli PNT 205 NH.

Year: 2013. Hours: 3129.

Max capacity basket: 230 kg / 2 persons + 70 kg.

Max lateral force: 400 N. Max wind speed: 12,5 m/s.