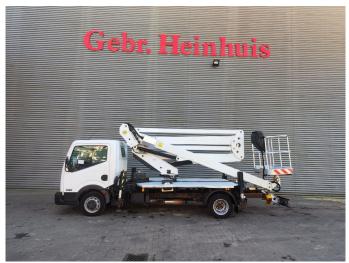

## Nissan Cabstar 35.12 Isoli PNT 205 NH

## **Description**

Nissan Cabstar 35.12.

Year: 2013.

Milage: 123.533 km. Manual gearbox 5 gears. Weight: 3200 kg.

Weight: 3200 kg. Max weight: 3500 kg.

Axle load: 1: 1750 kg. 2: 2200 kg. 3 persons. Euro 5.

Electrical operated windows. Wheelbase: 3400 mm. Tyres: 195/70R15 80%. Isoli PNT 205 NH.

Year: 2013. Hours: 3129.

Max capacity basket: 230 kg / 2 persons + 70 kg.

Max lateral force: 400 N. Max wind speed: 12,5 m/s.

4 point outriggers. Rotated basket.

Electrical function in basket. Max working height: 20.5 meter.

Max outreach: 8.4 meter.

NL Car!

ID NR: 141.

The General Terms and Conditions of Heinhuis are applicable to all adverts, offers and quotations by Heinhuis, all agreements entered into by Heinhuis and the negotiations preceding them. By any form of response you accept the applicability of the General Terms and Conditions of Heinhuis and you declare that you have taken note of these General Terms and Conditions. Our prices are export netto prices.