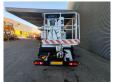

## Nissan Cabstar 35.12 Isoli PNT 205 NH

## **Description**

Nissan Cabstar 35.12.

Year: 2013.

Milage: 123.533 km. Manual gearbox 5 gears. Weight: 3200 kg.

Weight: 3200 kg. Max weight: 3500 kg.

Axle load: 1: 1750 kg. 2: 2200 kg. 3 persons. Euro 5.

Electrical operated windows. Wheelbase: 3400 mm. Tyres: 195/70R15 80%. Isoli PNT 205 NH.

Year: 2013. Hours: 3129.

Max capacity basket: 230 kg / 2 persons + 70 kg.

Max lateral force: 400 N. Max wind speed: 12,5 m/s.

4 point outriggers. Rotated basket.

Electrical function in basket. Max working height: 20.5 meter.

Max outreach: 8.4 meter.

NL Car!

ID NR: 141.

The General Terms and Conditions of Heinhuis are applicable to all adverts, offers and quotations by Heinhuis, all agreements entered into by Heinhuis and the negotiations preceding them. By any form of response you accept the applicability of the General Terms and Conditions of Heinhuis and you declare that you have taken note of these General Terms and Conditions. Our prices are export netto prices.