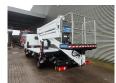

## Nissan Cabstar 35.12 NT400 CTE ZED 20.2 HV

Radio CD.

Tyres: 195/70R15 70%. CTE ZED 20.2 HV.

Year: 2014. Hours: 3553.

Max capacity basket: 300 kg / 2 persons + 140 kg.

Max working height: 20 meter. Max outreach: 8.50 meter. Max lateral force: 400 N. Max wind speed: 12,5 m/s. Max working presure: 220 bar. Max permitted tilt: 0 degree.

4 point outriggers. Rotated basket.

ID NR: 366.

The General Terms and Conditions of Heinhuis are applicable to all adverts, offers and quotations by Heinhuis, all agreements entered into by Heinhuis and the negotiations preceding them. By any form of response you accept the applicability of the General Terms and Conditions of Heinhuis and you declare that you have taken note of these General Terms and Conditions. Our prices are export netto prices.