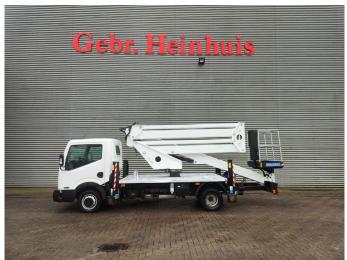

## Nissan Cabstar 35.12 NT400 CTE ZED 20.2 HV

## **Description**

Nissan Cabstar 35.12 NT400.

Year: 2014. Milage: 36.608 km. Manual gearbox 5 gears.

Max weight: 3500 kg.

Axle load: 1: 1750 kg. 2: 2200 kg. Euro 5. 90 KW / 120 HP.

3 Persons.

Electrical operated windows.

Radio CD.

Tyres: 195/70R15 70%. CTE ZED 20.2 HV.

Year: 2014. Hours: 3553.

Max capacity basket: 300 kg / 2 persons + 140 kg.

Max working height: 20 meter. Max outreach: 8.50 meter. Max lateral force: 400 N. Max wind speed: 12,5 m/s. Max working presure: 220 bar. Max permitted tilt: 0 degree.

4 point outriggers. Rotated basket.

ID NR: 366.

The General Terms and Conditions of Heinhuis are applicable to all adverts, offers and quotations by Heinhuis, all agreements entered into by Heinhuis and the negotiations preceding them. By any form of response you accept the applicability of the General Terms and Conditions of Heinhuis and you declare that you have taken note of these General Terms and Conditions. Our prices are export netto prices.