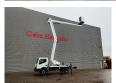

## Nissan Cabstar 35.12 NT400 CTE ZED 20.2 HV

Radio CD.

Tyres: 195/70R15 70%. CTE ZED 20.2 HV.

Year: 2014. Hours: 3553.

Max capacity basket: 300 kg / 2 persons + 140 kg.

Max working height: 20 meter. Max outreach: 8.50 meter. Max lateral force: 400 N. Max wind speed: 12,5 m/s. Max working presure: 220 bar. Max permitted tilt: 0 degree.

4 point outriggers. Rotated basket.

ID NR: 366.

The General Terms and Conditions of Heinhuis are applicable to all adverts, offers and quotations by Heinhuis, all agreements entered into by Heinhuis and the negotiations preceding them. By any form of response you accept the applicability of the General Terms and Conditions of Heinhuis and you declare that you have taken note of these General Terms and Conditions. Our prices are export netto prices.