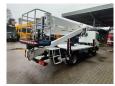

## Nissan Cabstar 35.12 NT400 CTE ZED 20.2 HV

Radio CD.

Tyres: 195/70R15 70%. CTE ZED 20.2 HV.

Year: 2014. Hours: 3553.

Max capacity basket: 300 kg / 2 persons + 140 kg.

Max working height: 20 meter. Max outreach: 8.50 meter. Max lateral force: 400 N. Max wind speed: 12,5 m/s. Max working presure: 220 bar. Max permitted tilt: 0 degree.

4 point outriggers. Rotated basket.

ID NR: 366.

The General Terms and Conditions of Heinhuis are applicable to all adverts, offers and quotations by Heinhuis, all agreements entered into by Heinhuis and the negotiations preceding them. By any form of response you accept the applicability of the General Terms and Conditions of Heinhuis and you declare that you have taken note of these General Terms and Conditions. Our prices are export netto prices.