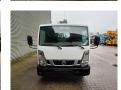

## Nissan Cabstar 35.12 NT400 CTE ZED 20.2 HV

## **Description**

Nissan Cabstar 35.12 NT400.

Year: 2014. Milage: 36.608 km. Manual gearbox 5 gears.

Max weight: 3500 kg.

Axle load: 1: 1750 kg. 2: 2200 kg. Euro 5. 90 KW / 120 HP.

3 Persons.

Electrical operated windows.