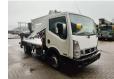

## Nissan Cabstar 35.12 NT400 CTE ZED 20.2 HV

## **Description**

Nissan Cabstar 35.12 NT400.

Year: 2014. Milage: 36.608 km. Manual gearbox 5 gears.

Max weight: 3500 kg.

Axle load: 1: 1750 kg. 2: 2200 kg. Euro 5. 90 KW / 120 HP.

3 Persons.

Electrical operated windows.