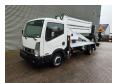

## Nissan Cabstar 35.12 NT400 CTE ZED 20.2 HV

## **Description**

Nissan Cabstar 35.12 NT400.

Year: 2014. Milage: 36.608 km. Manual gearbox 5 gears.

Max weight: 3500 kg.

Axle load: 1: 1750 kg. 2: 2200 kg. Euro 5. 90 KW / 120 HP.

3 Persons.

Electrical operated windows.

Radio CD.

Tyres: 195/70R15 70%. CTE ZED 20.2 HV.

Year: 2014. Hours: 3553.

Max capacity basket: 300 kg / 2 persons + 140 kg.

Max working height: 20 meter. Max outreach: 8.50 meter. Max lateral force: 400 N. Max wind speed: 12,5 m/s. Max working presure: 220 bar. Max permitted tilt: 0 degree.