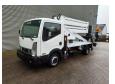

## CTE ZED 20.2 HV Nissan Cabstar 35.12 NT400

## **Description**

Nissan Cabstar 35.12 NT400.

Year: 2014. Milage: 36.608 km. Manual gearbox 5 gears. Max weight: 3500 kg.

Axle load: 1: 1750 kg. 2: 2200 kg. Euro 5.

90 KW / 120 HP. 3 Persons.

Electrical operated windows.

Radio CD. Tyres: 195/70R15 70%.

CTE ZED 20.2 HV. Year: 2014. Hours: 3553.

Max capacity basket: 300 kg / 2 persons + 140 kg.

Max working height: 20 meter. Max outreach: 8.50 meter. Max lateral force: 400 N. Max wind speed: 12,5 m/s. Max working presure: 220 bar. Max permitted tilt: 0 degree.