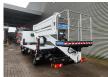

## CTE ZED 20.2 HV Nissan Cabstar 35.12 NT400

Radio CD. Tyres: 195/70R15 70%.

CTE ZED 20.2 HV. Year: 2014. Hours: 3553.

Max capacity basket: 300 kg / 2 persons + 140 kg.

Max working height: 20 meter. Max outreach: 8.50 meter. Max lateral force: 400 N. Max wind speed: 12,5 m/s. Max working presure: 220 bar. Max permitted tilt: 0 degree.

4 point outriggers. Rotated basket.

ID NR: 366.

The General Terms and Conditions of Heinhuis are applicable to all adverts, offers and quotations by Heinhuis, all agreements entered into by Heinhuis and the negotiations preceding them. By any form of response you accept the applicability of the General Terms and Conditions of Heinhuis and you declare that you have taken note of these General Terms and Conditions. Our prices are export netto prices.