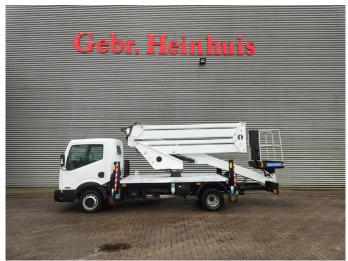

## CTE ZED 20.2 HV Nissan Cabstar 35.12 NT400

## **Description**

Nissan Cabstar 35.12 NT400.

Year: 2014. Milage: 36.608 km. Manual gearbox 5 gears. Max weight: 3500 kg.

Axle load: 1: 1750 kg. 2: 2200 kg. Euro 5.

90 KW / 120 HP. 3 Persons.

Electrical operated windows.

Radio CD. Tyres: 195/70R15 70%.

CTE ZED 20.2 HV. Year: 2014. Hours: 3553.

Max capacity basket: 300 kg / 2 persons + 140 kg.

Max working height: 20 meter. Max outreach: 8.50 meter. Max lateral force: 400 N. Max wind speed: 12,5 m/s. Max working presure: 220 bar. Max permitted tilt: 0 degree.

4 point outriggers. Rotated basket.

ID NR: 366.

The General Terms and Conditions of Heinhuis are applicable to all adverts, offers and quotations by Heinhuis, all agreements entered into by Heinhuis and the negotiations preceding them. By any form of response you accept the applicability of the General Terms and Conditions of Heinhuis and you declare that you have taken note of these General Terms and Conditions. Our prices are export netto prices.