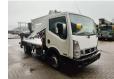

## **Description**

Nissan Cabstar 35.12 NT400.

Year: 2014. Milage: 36.608 km. Manual gearbox 5 gears. Max weight: 3500 kg.

Axle load: 1: 1750 kg. 2: 2200 kg. Euro 5.

90 KW / 120 HP. 3 Persons.

Electrical operated windows.