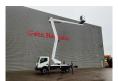

## CTE ZED 20.2 HV Nissan Cabstar 35.12 NT400

Radio CD. Tyres: 195/70R15 70%.

CTE ZED 20.2 HV. Year: 2014. Hours: 3553.

Max capacity basket: 300 kg / 2 persons + 140 kg.

Max working height: 20 meter. Max outreach: 8.50 meter. Max lateral force: 400 N. Max wind speed: 12,5 m/s. Max working presure: 220 bar. Max permitted tilt: 0 degree.

4 point outriggers. Rotated basket.

ID NR: 366.

The General Terms and Conditions of Heinhuis are applicable to all adverts, offers and quotations by Heinhuis, all agreements entered into by Heinhuis and the negotiations preceding them. By any form of response you accept the applicability of the General Terms and Conditions of Heinhuis and you declare that you have taken note of these General Terms and Conditions. Our prices are export netto prices.