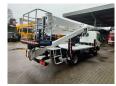

## CTE ZED 20.2 HV Nissan Cabstar 35.12 NT400

Radio CD. Tyres: 195/70R15 70%.

CTE ZED 20.2 HV. Year: 2014. Hours: 3553.

Max capacity basket: 300 kg / 2 persons + 140 kg.

Max working height: 20 meter. Max outreach: 8.50 meter. Max lateral force: 400 N. Max wind speed: 12,5 m/s. Max working presure: 220 bar. Max permitted tilt: 0 degree.

4 point outriggers. Rotated basket.

ID NR: 366.

The General Terms and Conditions of Heinhuis are applicable to all adverts, offers and quotations by Heinhuis, all agreements entered into by Heinhuis and the negotiations preceding them. By any form of response you accept the applicability of the General Terms and Conditions of Heinhuis and you declare that you have taken note of these General Terms and Conditions. Our prices are export netto prices.