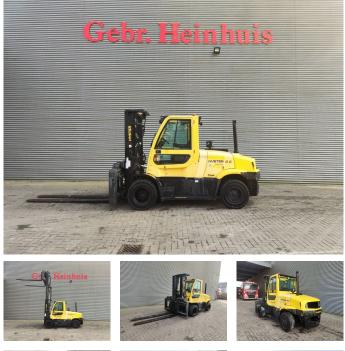

# Hyster H 8.0FT9

## Description

Hyster H 8.0 FT9.

Year: 2013. Hours: 3036. Weight: 13.800 kg. CE machine. 82 KW. Side Shift. Hydr. adjustable forks. Closed cabin with heating. Max liftcapacity: 8000 kg. Max lifting height: 4500 mm. Min own height: 2700 mm. Duramatch. Tripple mast. Forks: L: 2400 mm. W: 200 mm. Thickness: 70 mm. Diesel. Tyres: 300-15.