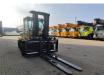

# Hyster H 8.0FT9

## Description

Hyster H 8.0 FT9.

Year: 2013. Hours: 3036. Weight: 13.800 kg. CE machine. 82 KW. Side Shift. Hydr. adjustable forks. Closed cabin with heating. Max liftcapacity: 8000 kg. Max lifting height: 4500 mm. Min own height: 2700 mm. Duramatch. Tripple mast. Forks: L: 2400 mm. W: 200 mm. Thickness: 70 mm. Diesel. Tyres: 300-15.