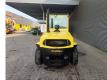

# Hyster H 8.0FT9

## Description

Hyster H 8.0 FT9.

Year: 2013. Hours: 3036. Weight: 13.800 kg. CE machine. 82 KW. Side Shift. Hydr. adjustable forks. Closed cabin with heating. Max liftcapacity: 8000 kg. Max lifting height: 4500 mm. Min own height: 2700 mm. Duramatch. Tripple mast. Forks: L: 2400 mm. W: 200 mm. Thickness: 70 mm. Diesel. Tyres: 300-15.