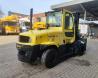

# Hyster H 8.0FT9

## Description

Hyster H 8.0 FT9.

Year: 2013. Hours: 3036. Weight: 13.800 kg. CE machine. 82 KW. Side Shift. Hydr. adjustable forks. Closed cabin with heating. Max liftcapacity: 8000 kg. Max lifting height: 4500 mm. Min own height: 2700 mm. Duramatch. Tripple mast. Forks: L: 2400 mm. W: 200 mm. Thickness: 70 mm. Diesel. Tyres: 300-15.