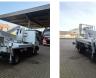

## Nissan Cabstar 35.13 NT400 Multitel HX200

## Description

Nissan Cabstar 35.13 NT400.

Year: 2018. Milage: 78.849 km. Manual gearbox 6 gears. Weight: 3350 kg. max weight: 3500 kg. Axle load: 1: 1750 kg. 2: 2200 kg. 3 persons. Electrical operated windows. Wheelbase: 3350 mm. Euro 6 Ad Blue. Tyres: 195/70R15 70%. Multitel HX200. Year: 2018. Hours: 3959. Max wind speed: 12,5 m/s. Max permitted tilt: 1 degree. Max capacity basket: 225 kg / 2 persons + 65 kg. Max lateral force: 400 N. 4 point outriggers. Rotated basket. Electrical function in basket. Max working height: 20 meter. Max outreach: 8.5 meter.