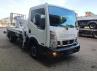

## Nissan Cabstar 35.13 NT400 Multitel HX200

## Description

Nissan Cabstar 35.13 NT400.

Year: 2018. Milage: 78.849 km. Manual gearbox 6 gears. Weight: 3350 kg. max weight: 3500 kg. Axle load: 1: 1750 kg. 2: 2200 kg. 3 persons. Electrical operated windows. Wheelbase: 3350 mm. Euro 6 Ad Blue. Tyres: 195/70R15 70%. Multitel HX200. Year: 2018. Hours: 3959. Max wind speed: 12,5 m/s. Max permitted tilt: 1 degree. Max capacity basket: 225 kg / 2 persons + 65 kg. Max lateral force: 400 N. 4 point outriggers. Rotated basket. Electrical function in basket. Max working height: 20 meter. Max outreach: 8.5 meter.