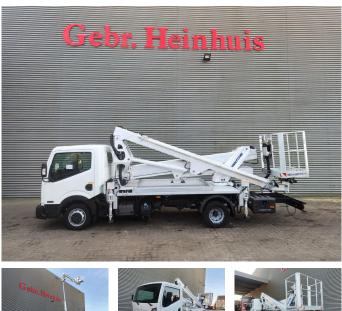

## Nissan Cabstar 35.13 NT400 Multitel HX200

## Description

Nissan Cabstar 35.13 NT400.

Year: 2018. Milage: 78.849 km. Manual gearbox 6 gears. Weight: 3350 kg. max weight: 3500 kg. Axle load: 1: 1750 kg. 2: 2200 kg. 3 persons. Electrical operated windows. Wheelbase: 3350 mm. Euro 6 Ad Blue. Tyres: 195/70R15 70%. Multitel HX200. Year: 2018. Hours: 3959. Max wind speed: 12,5 m/s. Max permitted tilt: 1 degree. Max capacity basket: 225 kg / 2 persons + 65 kg. Max lateral force: 400 N. 4 point outriggers. Rotated basket. Electrical function in basket. Max working height: 20 meter. Max outreach: 8.5 meter.