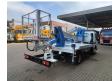

## **Description**

Mitsubishi Fuso 3C13.

Year: 2021.

Milage: 24.795 km. Manual gearbox 5 gears. Weight: 3350 kg.

Max weight: 3500 kg. Axle load:

1: 1900 kg. 2: 2500 kg. 3 persons.

Electrical operated windows. Bluetec Euro 6 Ad Blue. Wheelbase: 3400 mm. Tyres: 195/75R16 70%. Multitel MXE200.

Year: 2021. Hours: 2809.

Max capacity basket: 200 kg / 2 persons + 40 kg.

Max wind speed: 12,5 m/s. Max permitted tilt: 1 degree. Max lateral force: 400 N. 4 point outriggers.

4 point outriggers Rotated basket.

Electrical function in basket. Max working height: 20 meter. Max outreach: 7.8 meter.

ID NR: 144.

The General Terms and Conditions of Heinhuis are applicable to all adverts, offers and quotations by Heinhuis, all agreements entered into by Heinhuis and the negotiations preceding them. By any form of response you accept the applicability of the General Terms and Conditions of Heinhuis and you declare that you have taken note of these General Terms and Conditions. Our prices are export netto prices.