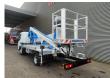

Year: 2021. Hours: 2809.

Max capacity basket: 200 kg / 2 persons + 40 kg.

Max wind speed: 12,5 m/s. Max permitted tilt: 1 degree. Max lateral force: 400 N. 4 point outriggers.

4 point outriggers Rotated basket.

Electrical function in basket. Max working height: 20 meter. Max outreach: 7.8 meter.

ID NR: 144.

The General Terms and Conditions of Heinhuis are applicable to all adverts, offers and quotations by Heinhuis, all agreements entered into by Heinhuis and the negotiations preceding them. By any form of response you accept the applicability of the General Terms and Conditions of Heinhuis and you declare that you have taken note of these General Terms and Conditions. Our prices are export netto prices.