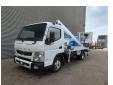

## Mitsubishi Fuso 3C13 Multitel MXE200

## **Description**

Mitsubishi Fuso 3C13.

Year: 2021.

Milage: 24.795 km. Manual gearbox 5 gears. Weight: 3350 kg.

Max weight: 3500 kg. Axle load:

1: 1900 kg. 2: 2500 kg. 3 persons.

Electrical operated windows. Bluetec Euro 6 Ad Blue. Wheelbase: 3400 mm. Tyres: 195/75R16 70%. Multitel MXE200.

Year: 2021. Hours: 2809.

Max capacity basket: 200 kg / 2 persons + 40 kg.

Max wind speed: 12,5 m/s. Max permitted tilt: 1 degree. Max lateral force: 400 N. 4 point outriggers.

4 point outriggers Rotated basket.

Electrical function in basket. Max working height: 20 meter. Max outreach: 7.8 meter.

ID NR: 144.

The General Terms and Conditions of Heinhuis are applicable to all adverts, offers and quotations by Heinhuis, all agreements entered into by Heinhuis and the negotiations preceding them. By any form of response you accept the applicability of the General Terms and Conditions of Heinhuis and you declare that you have taken note of these General Terms and Conditions. Our prices are export netto prices.