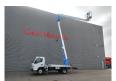

## Mitsubishi Fuso 3C13 Multitel MXE200

## **Description**

Mitsubishi Fuso 3C13.

Year: 2021.

Milage: 24.795 km. Manual gearbox 5 gears. Weight: 3350 kg.

Max weight: 3500 kg. Axle load:

1: 1900 kg. 2: 2500 kg. 3 persons.

Electrical operated windows. Bluetec Euro 6 Ad Blue. Wheelbase: 3400 mm. Tyres: 195/75R16 70%. Multitel MXE200.

Year: 2021. Hours: 2809.

Max capacity basket: 200 kg / 2 persons + 40 kg.

Max wind speed: 12,5 m/s. Max permitted tilt: 1 degree. Max lateral force: 400 N. 4 point outriggers.

4 point outriggers Rotated basket.

Electrical function in basket. Max working height: 20 meter. Max outreach: 7.8 meter.

ID NR: 144.

The General Terms and Conditions of Heinhuis are applicable to all adverts, offers and quotations by Heinhuis, all agreements entered into by Heinhuis and the negotiations preceding them. By any form of response you accept the applicability of the General Terms and Conditions of Heinhuis and you declare that you have taken note of these General Terms and Conditions. Our prices are export netto prices.