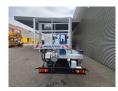

## **Description**

Mitsubishi Fuso 3C13.

Year: 2021.

Milage: 24.795 km. Manual gearbox 5 gears. Weight: 3350 kg.

Max weight: 3500 kg. Axle load:

1: 1900 kg. 2: 2500 kg. 3 persons.

Electrical operated windows. Bluetec Euro 6 Ad Blue. Wheelbase: 3400 mm. Tyres: 195/75R16 70%. Multitel MXE200.

Year: 2021. Hours: 2809.

Max capacity basket: 200 kg / 2 persons + 40 kg.

Max wind speed: 12,5 m/s. Max permitted tilt: 1 degree. Max lateral force: 400 N. 4 point outriggers.

4 point outriggers Rotated basket.

Electrical function in basket. Max working height: 20 meter. Max outreach: 7.8 meter.

ID NR: 144.

The General Terms and Conditions of Heinhuis are applicable to all adverts, offers and quotations by Heinhuis, all agreements entered into by Heinhuis and the negotiations preceding them. By any form of response you accept the applicability of the General Terms and Conditions of Heinhuis and you declare that you have taken note of these General Terms and Conditions. Our prices are export netto prices.