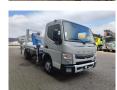

## **Description**

Mitsubishi Fuso 3C13.

Year: 2021.

Milage: 24.795 km. Manual gearbox 5 gears. Weight: 3350 kg.

Max weight: 3500 kg. Axle load:

1: 1900 kg. 2: 2500 kg. 3 persons.

Electrical operated windows. Bluetec Euro 6 Ad Blue. Wheelbase: 3400 mm. Tyres: 195/75R16 70%. Multitel MXE200.