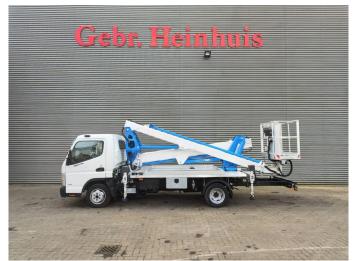

## Mitsubishi Fuso 3C13 Multitel MXE200

## **Description**

Mitsubishi Fuso 3C13.

Year: 2021.

Milage: 24.795 km. Manual gearbox 5 gears. Weight: 3350 kg.

Max weight: 3500 kg. Axle load:

1: 1900 kg. 2: 2500 kg. 3 persons.

Electrical operated windows. Bluetec Euro 6 Ad Blue. Wheelbase: 3400 mm. Tyres: 195/75R16 70%. Multitel MXE200.

Year: 2021. Hours: 2809.

Max capacity basket: 200 kg / 2 persons + 40 kg.

Max wind speed: 12,5 m/s. Max permitted tilt: 1 degree. Max lateral force: 400 N. 4 point outriggers.

4 point outriggers Rotated basket.

Electrical function in basket. Max working height: 20 meter. Max outreach: 7.8 meter.

ID NR: 144.

The General Terms and Conditions of Heinhuis are applicable to all adverts, offers and quotations by Heinhuis, all agreements entered into by Heinhuis and the negotiations preceding them. By any form of response you accept the applicability of the General Terms and Conditions of Heinhuis and you declare that you have taken note of these General Terms and Conditions. Our prices are export netto prices.