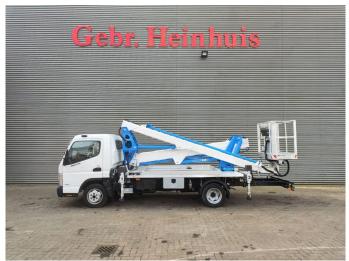

## Multitel MXE200 Mitsubishi Fuso 3C13

## **Description**

Mitsubishi Fuso 3C13.

Year: 2021.

Milage: 24.795 km. Manual gearbox 5 gears.

Weight: 3350 kg. Max weight: 3500 kg.

Axle load: 1: 1900 kg. 2: 2500 kg. 3 persons.

Electrical operated windows. Bluetec Euro 6 Ad Blue. Wheelbase: 3400 mm. Tyres: 195/75R16 70%. Multitel MXE200.

Year: 2021. Hours: 2809.

Max capacity basket: 200 kg / 2 persons + 40 kg.

Max wind speed: 12,5 m/s. Max permitted tilt: 1 degree. Max lateral force: 400 N. 4 point outriggers.

Rotated basket.

Electrical function in basket. Max working height: 20 meter. Max outreach: 7.8 meter.