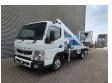

## Multitel MXE200 Mitsubishi Fuso 3C13

## **Description**

Mitsubishi Fuso 3C13.

Year: 2021.

Milage: 24.795 km. Manual gearbox 5 gears.

Weight: 3350 kg. Max weight: 3500 kg.

Axle load: 1: 1900 kg. 2: 2500 kg. 3 persons.

Electrical operated windows. Bluetec Euro 6 Ad Blue. Wheelbase: 3400 mm. Tyres: 195/75R16 70%. Multitel MXE200.

Year: 2021. Hours: 2809.

Max capacity basket: 200 kg / 2 persons + 40 kg.

Max wind speed: 12,5 m/s. Max permitted tilt: 1 degree. Max lateral force: 400 N. 4 point outriggers.

Rotated basket.

Electrical function in basket. Max working height: 20 meter. Max outreach: 7.8 meter.