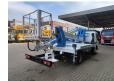

## Multitel MXE200 Mitsubishi Fuso 3C13

## **Description**

Mitsubishi Fuso 3C13.

Year: 2021.

Milage: 24.795 km. Manual gearbox 5 gears.

Weight: 3350 kg. Max weight: 3500 kg.

Axle load: 1: 1900 kg. 2: 2500 kg. 3 persons.

Electrical operated windows. Bluetec Euro 6 Ad Blue. Wheelbase: 3400 mm. Tyres: 195/75R16 70%. Multitel MXE200.

Year: 2021. Hours: 2809.

Max capacity basket: 200 kg / 2 persons + 40 kg.

Max wind speed: 12,5 m/s. Max permitted tilt: 1 degree. Max lateral force: 400 N. 4 point outriggers.

Rotated basket.

Electrical function in basket. Max working height: 20 meter. Max outreach: 7.8 meter.