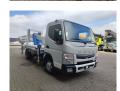

## Multitel MXE200 Mitsubishi Fuso 3C13

## **Description**

Mitsubishi Fuso 3C13.

Year: 2021.

Milage: 24.795 km. Manual gearbox 5 gears.

Weight: 3350 kg. Max weight: 3500 kg.

Axle load: 1: 1900 kg. 2: 2500 kg. 3 persons.

Electrical operated windows. Bluetec Euro 6 Ad Blue. Wheelbase: 3400 mm. Tyres: 195/75R16 70%. Multitel MXE200.