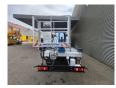

## Multitel MXE200 Mitsubishi Fuso 3C13

## **Description**

Mitsubishi Fuso 3C13.

Year: 2021.

Milage: 24.795 km. Manual gearbox 5 gears.

Weight: 3350 kg. Max weight: 3500 kg.

Axle load: 1: 1900 kg. 2: 2500 kg. 3 persons.

Electrical operated windows. Bluetec Euro 6 Ad Blue. Wheelbase: 3400 mm. Tyres: 195/75R16 70%. Multitel MXE200.

Year: 2021. Hours: 2809.

Max capacity basket: 200 kg / 2 persons + 40 kg.

Max wind speed: 12,5 m/s. Max permitted tilt: 1 degree. Max lateral force: 400 N. 4 point outriggers.

Rotated basket.

Electrical function in basket. Max working height: 20 meter. Max outreach: 7.8 meter.