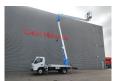

## Multitel MXE200 Mitsubishi Fuso 3C13

## **Description**

Mitsubishi Fuso 3C13.

Year: 2021.

Milage: 24.795 km. Manual gearbox 5 gears.

Weight: 3350 kg. Max weight: 3500 kg.

Axle load: 1: 1900 kg. 2: 2500 kg. 3 persons.

Electrical operated windows. Bluetec Euro 6 Ad Blue. Wheelbase: 3400 mm. Tyres: 195/75R16 70%. Multitel MXE200.

Year: 2021. Hours: 2809.

Max capacity basket: 200 kg / 2 persons + 40 kg.

Max wind speed: 12,5 m/s. Max permitted tilt: 1 degree. Max lateral force: 400 N. 4 point outriggers.

Rotated basket.

Electrical function in basket. Max working height: 20 meter. Max outreach: 7.8 meter.