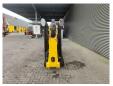

## Hinowa Goldlift 1470

## **Description**

Hinowa Goldlift 1470.

Year: 2006. Hours: 5373. Weight: 1700 kg. CE machine.

Max working presure: 210 bar.

Max capacity basket: 200 kg / 2 persons + 40 kg.

Max wind speed: 12,5 m/s. Max lateral force: 400 N. Max permitted tilt: 1 degree.

230 V / 50 Hz. Petrol + Electric.

UC: 60%.

Max working height: 14 meter. Max outreach: 7 meter.

ID NR: 266.

The General Terms and Conditions of Heinhuis are applicable to all adverts, offers and quotations by Heinhuis, all agreements entered into by Heinhuis and the negotiations preceding them. By any form of response you accept the applicability of the General Terms and Conditions of Heinhuis and you declare that you have taken note of these General Terms and Conditions. Our prices are export netto prices.