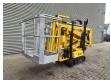

## Hinowa Goldlift 1470

## **Description**

Hinowa Goldlift 1470.

Year: 2006. Hours: 5373. Weight: 1700 kg. CE machine.

Max working presure: 210 bar.

Max capacity basket: 200 kg / 2 persons + 40 kg.

Max wind speed: 12,5 m/s. Max lateral force: 400 N. Max permitted tilt: 1 degree.

230 V / 50 Hz. Petrol + Electric.

UC: 60%.

Max working height: 14 meter. Max outreach: 7 meter.

ID NR: 266.

The General Terms and Conditions of Heinhuis are applicable to all adverts, offers and quotations by Heinhuis, all agreements entered into by Heinhuis and the negotiations preceding them. By any form of response you accept the applicability of the General Terms and Conditions of Heinhuis and you declare that you have taken note of these General Terms and Conditions. Our prices are export netto prices.