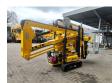

## Hinowa Goldlift 1470

## **Description**

Hinowa Goldlift 1470.

Year: 2006. Hours: 5373. Weight: 1700 kg. CE machine.

Max working presure: 210 bar.

Max capacity basket: 200 kg / 2 persons + 40 kg.

Max wind speed: 12,5 m/s. Max lateral force: 400 N. Max permitted tilt: 1 degree.

230 V / 50 Hz. Petrol + Electric.

UC: 60%.

Max working height: 14 meter. Max outreach: 7 meter.

ID NR: 266.

The General Terms and Conditions of Heinhuis are applicable to all adverts, offers and quotations by Heinhuis, all agreements entered into by Heinhuis and the negotiations preceding them. By any form of response you accept the applicability of the General Terms and Conditions of Heinhuis and you declare that you have taken note of these General Terms and Conditions. Our prices are export netto prices.