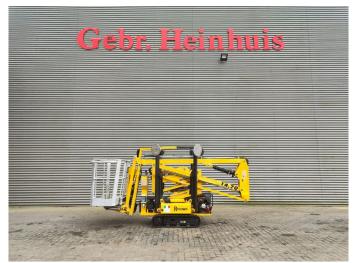

## Hinowa Goldlift 1470

## **Description**

Hinowa Goldlift 1470.

Year: 2006. Hours: 5373. Weight: 1700 kg. CE machine.

Max working presure: 210 bar.

Max capacity basket: 200 kg / 2 persons + 40 kg.

Max wind speed: 12,5 m/s. Max lateral force: 400 N. Max permitted tilt: 1 degree.

230 V / 50 Hz. Petrol + Electric.

UC: 60%.

Max working height: 14 meter. Max outreach: 7 meter.

ID NR: 266.

The General Terms and Conditions of Heinhuis are applicable to all adverts, offers and quotations by Heinhuis, all agreements entered into by Heinhuis and the negotiations preceding them. By any form of response you accept the applicability of the General Terms and Conditions of Heinhuis and you declare that you have taken note of these General Terms and Conditions. Our prices are export netto prices.