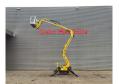

## Hinowa Goldlift 1470

## **Description**

Hinowa Goldlift 1470.

Year: 2006. Hours: 5373. Weight: 1700 kg. CE machine.

Max working presure: 210 bar.

Max capacity basket: 200 kg / 2 persons + 40 kg.

Max wind speed: 12,5 m/s. Max lateral force: 400 N. Max permitted tilt: 1 degree.

230 V / 50 Hz. Petrol + Electric.

UC: 60%.

Max working height: 14 meter. Max outreach: 7 meter.

ID NR: 266.

The General Terms and Conditions of Heinhuis are applicable to all adverts, offers and quotations by Heinhuis, all agreements entered into by Heinhuis and the negotiations preceding them. By any form of response you accept the applicability of the General Terms and Conditions of Heinhuis and you declare that you have taken note of these General Terms and Conditions. Our prices are export netto prices.