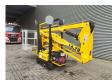

## Hinowa Goldlift 1470

## **Description**

Hinowa Goldlift 1470.

Year: 2006. Hours: 5373. Weight: 1700 kg. CE machine.

Max working presure: 210 bar.

Max capacity basket: 200 kg / 2 persons + 40 kg.

Max wind speed: 12,5 m/s. Max lateral force: 400 N. Max permitted tilt: 1 degree.

230 V / 50 Hz. Petrol + Electric.

UC: 60%.

Max working height: 14 meter. Max outreach: 7 meter.

ID NR: 266.

The General Terms and Conditions of Heinhuis are applicable to all adverts, offers and quotations by Heinhuis, all agreements entered into by Heinhuis and the negotiations preceding them. By any form of response you accept the applicability of the General Terms and Conditions of Heinhuis and you declare that you have taken note of these General Terms and Conditions. Our prices are export netto prices.