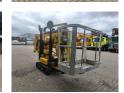

## Hinowa Goldlift 1470

## **Description**

Hinowa Goldlift 1470.

Year: 2006. Hours: 5373. Weight: 1700 kg. CE machine.

Max working presure: 210 bar.

Max capacity basket: 200 kg / 2 persons + 40 kg.

Max wind speed: 12,5 m/s. Max lateral force: 400 N. Max permitted tilt: 1 degree.

230 V / 50 Hz. Petrol + Electric.

UC: 60%.

Max working height: 14 meter. Max outreach: 7 meter.

ID NR: 266.

The General Terms and Conditions of Heinhuis are applicable to all adverts, offers and quotations by Heinhuis, all agreements entered into by Heinhuis and the negotiations preceding them. By any form of response you accept the applicability of the General Terms and Conditions of Heinhuis and you declare that you have taken note of these General Terms and Conditions. Our prices are export netto prices.