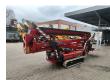

## Hinowa Lightlift 23.12 3S

## **Description**

Hinowa Lightlift 23.12 3S.

Year: 2013. Hours:

Engine: 1543.Electric: 802.Weight: 2990kg.CE machine.

Max working presure: 200 bar.

Max capacity basket: 200 kg / 2 persons + 40 kg.

Max wind speed: 12,5 m/s. Max lateral force: 400 N. Max permitted tilt: 1 degree.

230 V / 50 Hz. Non Marking tracks. Petrol + Electric.

Honda IGX 440 petrol engine.

Rotated basket.

Remote Control on cable.

Max working height: 23 meter.

Max outreach: 12 meter.

ID NR: 90.

The General Terms and Conditions of Heinhuis are applicable to all adverts, offers and quotations by Heinhuis, all agreements entered into by Heinhuis and the negotiations preceding them. By any form of response you accept the applicability of the General Terms and Conditions of Heinhuis and you declare that you have taken note of these General Terms and Conditions. Our prices are export netto prices.