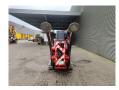

## Hinowa Lightlift 23.12 3S

## **Description**

Hinowa Lightlift 23.12 3S.

Year: 2013. Hours:

Engine: 1543.Electric: 802.Weight: 2990kg.CE machine.

Max working presure: 200 bar.

Max capacity basket: 200 kg / 2 persons + 40 kg.

Max wind speed: 12,5 m/s. Max lateral force: 400 N. Max permitted tilt: 1 degree.

230 V / 50 Hz. Non Marking tracks. Petrol + Electric.

Honda IGX 440 petrol engine.

Rotated basket.

Remote Control on cable.

Max working height: 23 meter.

Max outreach: 12 meter.

ID NR: 90.

The General Terms and Conditions of Heinhuis are applicable to all adverts, offers and quotations by Heinhuis, all agreements entered into by Heinhuis and the negotiations preceding them. By any form of response you accept the applicability of the General Terms and Conditions of Heinhuis and you declare that you have taken note of these General Terms and Conditions. Our prices are export netto prices.