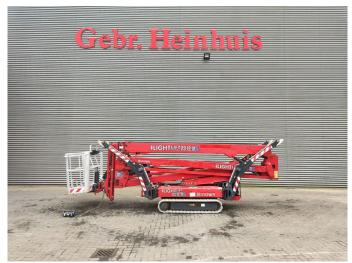

## Hinowa Lightlift 23.12 3S

## **Description**

Hinowa Lightlift 23.12 3S.

Year: 2013. Hours:

Engine: 1543.Electric: 802.Weight: 2990kg.CE machine.

Max working presure: 200 bar.

Max capacity basket: 200 kg / 2 persons + 40 kg.

Max wind speed: 12,5 m/s. Max lateral force: 400 N. Max permitted tilt: 1 degree.

230 V / 50 Hz. Non Marking tracks. Petrol + Electric.

Honda IGX 440 petrol engine.

Rotated basket.

Remote Control on cable.

Max working height: 23 meter.

Max outreach: 12 meter.

ID NR: 90.

The General Terms and Conditions of Heinhuis are applicable to all adverts, offers and quotations by Heinhuis, all agreements entered into by Heinhuis and the negotiations preceding them. By any form of response you accept the applicability of the General Terms and Conditions of Heinhuis and you declare that you have taken note of these General Terms and Conditions. Our prices are export netto prices.