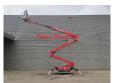

## Hinowa Lightlift 23.12 3S

## **Description**

Hinowa Lightlift 23.12 3S.

Year: 2013. Hours:

Engine: 1543.Electric: 802.Weight: 2990kg.CE machine.

Max working presure: 200 bar.

Max capacity basket: 200 kg / 2 persons + 40 kg.

Max wind speed: 12,5 m/s. Max lateral force: 400 N. Max permitted tilt: 1 degree.

230 V / 50 Hz. Non Marking tracks. Petrol + Electric.

Honda IGX 440 petrol engine.

Rotated basket.

Remote Control on cable.

Max working height: 23 meter.

Max outreach: 12 meter.

ID NR: 90.

The General Terms and Conditions of Heinhuis are applicable to all adverts, offers and quotations by Heinhuis, all agreements entered into by Heinhuis and the negotiations preceding them. By any form of response you accept the applicability of the General Terms and Conditions of Heinhuis and you declare that you have taken note of these General Terms and Conditions. Our prices are export netto prices.