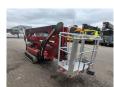

## Hinowa Lightlift 23.12 3S

## **Description**

Hinowa Lightlift 23.12 3S.

Year: 2013. Hours:

Engine: 1543.Electric: 802.Weight: 2990kg.CE machine.

Max working presure: 200 bar.

Max capacity basket: 200 kg / 2 persons + 40 kg.

Max wind speed: 12,5 m/s. Max lateral force: 400 N. Max permitted tilt: 1 degree.

230 V / 50 Hz. Non Marking tracks. Petrol + Electric.

Honda IGX 440 petrol engine.

Rotated basket.

Remote Control on cable.

Max working height: 23 meter.

Max outreach: 12 meter.

ID NR: 90.

The General Terms and Conditions of Heinhuis are applicable to all adverts, offers and quotations by Heinhuis, all agreements entered into by Heinhuis and the negotiations preceding them. By any form of response you accept the applicability of the General Terms and Conditions of Heinhuis and you declare that you have taken note of these General Terms and Conditions. Our prices are export netto prices.