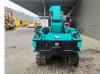

# Maeda MC 405 CRME Jib

### Description

Maeda MC 405 CRME.

Year: 2011. Hours: 2884. Weight: 5750 kg. CE machine. 21.8 KW. 4 point outriggers. Diesel + Electric. Max height under hook: - With Jip: 21 meter. - Without Jip: 17 meter. Max radius: - With Jip: 12.5 meter. - Without Jip: 16 meter. 2 x Hookblock. 2 x Jip. UC: 90%. Capacity: 3830 kg.