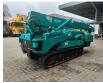

# Maeda MC 405 CRME Jib

### Description

Maeda MC 405 CRME.

Year: 2011. Hours: 2884. Weight: 5750 kg. CE machine. 21.8 KW. 4 point outriggers. Diesel + Electric. Max height under hook: - With Jip: 21 meter. - Without Jip: 17 meter. Max radius: - With Jip: 12.5 meter. - Without Jip: 16 meter. 2 x Hookblock. 2 x Jip. UC: 90%. Capacity: 3830 kg.