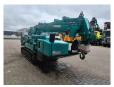

# Maeda MC 405 CRME Jib

### Description

Maeda MC 405 CRME.

Year: 2011. Hours: 2884. Weight: 5750 kg. CE machine. 21.8 KW. 4 point outriggers. Diesel + Electric. Max height under hook: - With Jip: 21 meter. - Without Jip: 17 meter. Max radius: - With Jip: 12.5 meter. - Without Jip: 16 meter. 2 x Hookblock. 2 x Jip. UC: 90%. Capacity: 3830 kg.