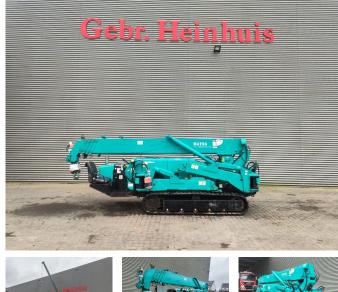

# Maeda MC 405 CRME Jib

### Description

Maeda MC 405 CRME.

Year: 2011. Hours: 2884. Weight: 5750 kg. CE machine. 21.8 KW. 4 point outriggers. Diesel + Electric. Max height under hook: - With Jip: 21 meter. - Without Jip: 17 meter. Max radius: - With Jip: 12.5 meter. - Without Jip: 16 meter. 2 x Hookblock. 2 x Jip. UC: 90%. Capacity: 3830 kg.