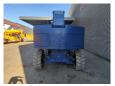

## **Description**

Haulotte HT23 RTJ PRO.

Year: 2016. Hours: 1961. Weight: 13.320 kg. CE Machine.

Max capacity basket: 230 kg / 2 persons + 70 kg.

Max lateral force: 400 N. Max wind speed: 12,5 m/s. Max permitted tilt: 5 degree.

40%. 4x4x4.

36.5 KW Kubota V2403 engine.

Rotated basket.

Max working height: 23 meter.

Tyres: 385/65-22,5 Non Marking 80%.

German Machine!

ID NR: 310 F.

The General Terms and Conditions of Heinhuis are applicable to all adverts, offers and quotations by Heinhuis, all agreements entered into by Heinhuis and the negotiations preceding them. By any form of response you accept the applicability of the General Terms and Conditions of Heinhuis and you declare that you have taken note of these General Terms and Conditions. Our prices are export netto prices.