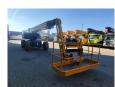

## **Description**

Haulotte HT23 RTJ PRO.

Year: 2016. Hours: 1961. Weight: 13.320 kg. CE Machine.

Max capacity basket: 230 kg / 2 persons + 70 kg.

Max lateral force: 400 N. Max wind speed: 12,5 m/s. Max permitted tilt: 5 degree.

40%. 4x4x4.

36.5 KW Kubota V2403 engine.

Rotated basket.

Max working height: 23 meter.

Tyres: 385/65-22,5 Non Marking 80%.

German Machine!

ID NR: 310 F.

The General Terms and Conditions of Heinhuis are applicable to all adverts, offers and quotations by Heinhuis, all agreements entered into by Heinhuis and the negotiations preceding them. By any form of response you accept the applicability of the General Terms and Conditions of Heinhuis and you declare that you have taken note of these General Terms and Conditions. Our prices are export netto prices.