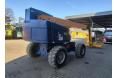

## **Description**

Haulotte HT23 RTJ PRO.

Year: 2016. Hours: 1961. Weight: 13.320 kg. CE Machine.

Max capacity basket: 230 kg / 2 persons + 70 kg.

Max lateral force: 400 N. Max wind speed: 12,5 m/s. Max permitted tilt: 5 degree.

40%. 4x4x4.

36.5 KW Kubota V2403 engine.

Rotated basket.

Max working height: 23 meter.

Tyres: 385/65-22,5 Non Marking 80%.

German Machine!

ID NR: 310 F.

The General Terms and Conditions of Heinhuis are applicable to all adverts, offers and quotations by Heinhuis, all agreements entered into by Heinhuis and the negotiations preceding them. By any form of response you accept the applicability of the General Terms and Conditions of Heinhuis and you declare that you have taken note of these General Terms and Conditions. Our prices are export netto prices.