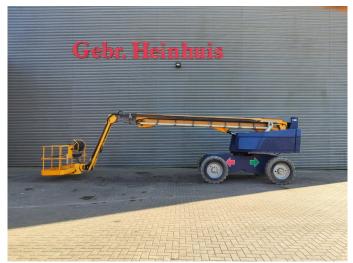

## **Haulotte HT23 RTJ PRO**

## **Description**

Haulotte HT23 RTJ PRO.

Year: 2016. Hours: 1961. Weight: 13.320 kg. CE Machine.

Max capacity basket: 230 kg / 2 persons + 70 kg.

Max lateral force: 400 N. Max wind speed: 12,5 m/s. Max permitted tilt: 5 degree.

40%. 4x4x4.

36.5 KW Kubota V2403 engine.

Rotated basket.

Max working height: 23 meter.

Tyres: 385/65-22,5 Non Marking 80%.

German Machine!

ID NR: 310 F.

The General Terms and Conditions of Heinhuis are applicable to all adverts, offers and quotations by Heinhuis, all agreements entered into by Heinhuis and the negotiations preceding them. By any form of response you accept the applicability of the General Terms and Conditions of Heinhuis and you declare that you have taken note of these General Terms and Conditions. Our prices are export netto prices.