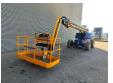

## **Haulotte HT23 RTJ PRO**

## **Description**

Haulotte HT23 RTJ PRO.

Year: 2016. Hours: 1961. Weight: 13.320 kg. CE Machine.

Max capacity basket: 230 kg / 2 persons + 70 kg.

Max lateral force: 400 N. Max wind speed: 12,5 m/s. Max permitted tilt: 5 degree.

40%. 4x4x4.

36.5 KW Kubota V2403 engine.

Rotated basket.

Max working height: 23 meter.

Tyres: 385/65-22,5 Non Marking 80%.

German Machine!

ID NR: 310 F.

The General Terms and Conditions of Heinhuis are applicable to all adverts, offers and quotations by Heinhuis, all agreements entered into by Heinhuis and the negotiations preceding them. By any form of response you accept the applicability of the General Terms and Conditions of Heinhuis and you declare that you have taken note of these General Terms and Conditions. Our prices are export netto prices.