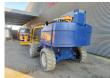

## **Haulotte HT23 RTJ PRO**

## **Description**

Haulotte HT23 RTJ PRO.

Year: 2016. Hours: 1961. Weight: 13.320 kg. CE Machine.

Max capacity basket: 230 kg / 2 persons + 70 kg.

Max lateral force: 400 N. Max wind speed: 12,5 m/s. Max permitted tilt: 5 degree.

40%. 4x4x4.

36.5 KW Kubota V2403 engine.

Rotated basket.

Max working height: 23 meter.

Tyres: 385/65-22,5 Non Marking 80%.

German Machine!

ID NR: 310 F.

The General Terms and Conditions of Heinhuis are applicable to all adverts, offers and quotations by Heinhuis, all agreements entered into by Heinhuis and the negotiations preceding them. By any form of response you accept the applicability of the General Terms and Conditions of Heinhuis and you declare that you have taken note of these General Terms and Conditions. Our prices are export netto prices.