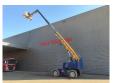

## **Haulotte HT23 RTJ PRO**

## **Description**

Haulotte HT23 RTJ PRO.

Year: 2016. Hours: 1961. Weight: 13.320 kg. CE Machine.

Max capacity basket: 230 kg / 2 persons + 70 kg.

Max lateral force: 400 N. Max wind speed: 12,5 m/s. Max permitted tilt: 5 degree.

40%. 4x4x4.

36.5 KW Kubota V2403 engine.

Rotated basket.

Max working height: 23 meter.

Tyres: 385/65-22,5 Non Marking 80%.

German Machine!

ID NR: 310 F.

The General Terms and Conditions of Heinhuis are applicable to all adverts, offers and quotations by Heinhuis, all agreements entered into by Heinhuis and the negotiations preceding them. By any form of response you accept the applicability of the General Terms and Conditions of Heinhuis and you declare that you have taken note of these General Terms and Conditions. Our prices are export netto prices.