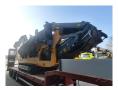

## Anaconda DF 410 Tracked Screener

## **Description**

Anaconda DF 410 Tracked Screener.

Year: 2020. Hours: 286. Weight: 15.600 kg. CE Machine.

Remote Control on cable.

Pads: 300 mm. 2 way convenyor. 2 x Sidebelt.

Double Deck Screener: Deck 1: 55x55 mm. Deck 2: 20x20 mm.