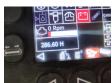

## **Description**

Anaconda DF 410 Tracked Screener.

Year: 2020. Hours: 286. Weight: 15.600 kg. CE Machine.

Remote Control on cable.

Pads: 300 mm. 2 way convenyor. 2 x Sidebelt.

Double Deck Screener: Deck 1: 55x55 mm. Deck 2: 20x20 mm.