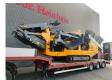

## Anaconda DF 410 Tracked Screener

## **Description**

Anaconda DF 410 Tracked Screener.

Year: 2020. Hours: 286. Weight: 15.600 kg. CE Machine.

Remote Control on cable.

Pads: 300 mm. 2 way convenyor. 2 x Sidebelt.

Double Deck Screener: Deck 1: 55x55 mm. Deck 2: 20x20 mm.