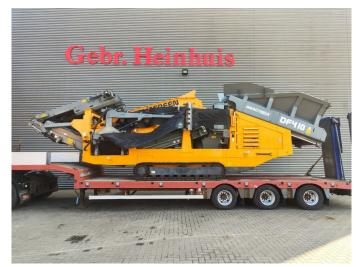

## Anaconda DF 410 Tracked Screener

## **Description**

Anaconda DF 410 Tracked Screener.

Year: 2020. Hours: 286. Weight: 15.600 kg. CE Machine.

Remote Control on cable.

Pads: 300 mm. 2 way convenyor. 2 x Sidebelt.

Double Deck Screener: Deck 1: 55x55 mm. Deck 2: 20x20 mm.