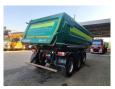

## Meiller KISA 3

## **Description**

Meiller KISA 3.

Year: 2015. 9 Tons BPW axles. Max weight: 39.000 kg. Kingpin load: 12.000 kg.

1st axle liftaxle. Airsuspension.

Mulde Hardox backwards kipper. Tyres: 385/65R22,5 60-90%.

German Trailer!

ID NR: 540.

The General Terms and Conditions of Heinhuis are applicable to all adverts, offers and quotations by Heinhuis, all agreements entered into by Heinhuis and the negotiations preceding them. By any form of response you accept the applicability of the General Terms and Conditions of Heinhuis and you declare that you have taken note of these General Terms and Conditions. Our prices are export netto prices.