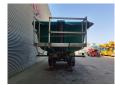

## Meiller KISA 3

## **Description**

Meiller KISA 3.

Year: 2015. 9 Tons BPW axles. Max weight: 39.000 kg. Kingpin load: 12.000 kg.

1st axle liftaxle. Airsuspension.

Mulde Hardox backwards kipper. Tyres: 385/65R22,5 60-90%.

German Trailer!

ID NR: 540.

The General Terms and Conditions of Heinhuis are applicable to all adverts, offers and quotations by Heinhuis, all agreements entered into by Heinhuis and the negotiations preceding them. By any form of response you accept the applicability of the General Terms and Conditions of Heinhuis and you declare that you have taken note of these General Terms and Conditions. Our prices are export netto prices.