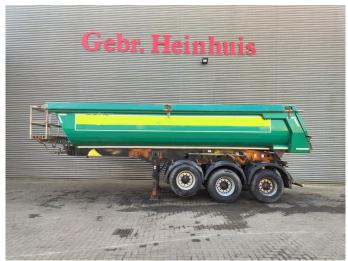

## Meiller KISA 3

## **Description**

Meiller KISA 3.

Year: 2015. 9 Tons BPW axles. Max weight: 39.000 kg. Kingpin load: 12.000 kg.

1st axle liftaxle. Airsuspension.

Mulde Hardox backwards kipper. Tyres: 385/65R22,5 60-90%.

German Trailer!

ID NR: 540.

The General Terms and Conditions of Heinhuis are applicable to all adverts, offers and quotations by Heinhuis, all agreements entered into by Heinhuis and the negotiations preceding them. By any form of response you accept the applicability of the General Terms and Conditions of Heinhuis and you declare that you have taken note of these General Terms and Conditions. Our prices are export netto prices.