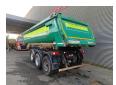

## Meiller KISA 3

## **Description**

Meiller KISA 3.

Year: 2015. 9 Tons BPW axles. Max weight: 39.000 kg. Kingpin load: 12.000 kg.

1st axle liftaxle. Airsuspension.

Mulde Hardox backwards kipper. Tyres: 385/65R22,5 60-90%.

German Trailer!

ID NR: 540.

The General Terms and Conditions of Heinhuis are applicable to all adverts, offers and quotations by Heinhuis, all agreements entered into by Heinhuis and the negotiations preceding them. By any form of response you accept the applicability of the General Terms and Conditions of Heinhuis and you declare that you have taken note of these General Terms and Conditions. Our prices are export netto prices.