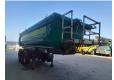

## Meiller KISA 3

## **Description**

Meiller KISA 3.

Year: 2015. 9 Tons BPW axles. Max weight: 39.000 kg. Kingpin load: 12.000 kg.

1st axle liftaxle. Airsuspension.

Mulde Hardox backwards kipper. Tyres: 385/65R22,5 60-90%.

German Trailer!

ID NR: 540.

The General Terms and Conditions of Heinhuis are applicable to all adverts, offers and quotations by Heinhuis, all agreements entered into by Heinhuis and the negotiations preceding them. By any form of response you accept the applicability of the General Terms and Conditions of Heinhuis and you declare that you have taken note of these General Terms and Conditions. Our prices are export netto prices.