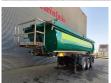

## Meiller KISA 3

## **Description**

Meiller KISA 3.

Year: 2015. 9 Tons BPW axles. Max weight: 39.000 kg. Kingpin load: 12.000 kg.

1st axle liftaxle. Airsuspension.

Mulde Hardox backwards kipper. Tyres: 385/65R22,5 60-90%.

German Trailer!

ID NR: 540.

The General Terms and Conditions of Heinhuis are applicable to all adverts, offers and quotations by Heinhuis, all agreements entered into by Heinhuis and the negotiations preceding them. By any form of response you accept the applicability of the General Terms and Conditions of Heinhuis and you declare that you have taken note of these General Terms and Conditions. Our prices are export netto prices.