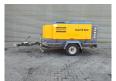

## Atlas-Copco XAHS 186

## **Description**

Atlas Copco XAHS 186.

Year: 2014. Hours: 397. Weight: 2000 kg. CE machine. Max presure: 12 B

Max presure: 12 Bar. 2100 RPM.

2100 RPM. 104 KW / 140 HP.

Deutz TCD 2013 L042V engine.

Tyres: 205R14C 80%.