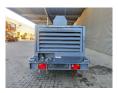

## **Description**

Atlas Copco XAHS 186.

Year: 2014. Hours: 397. Weight: 2000 kg. CE machine. Max presure: 12 B

Max presure: 12 Bar. 2100 RPM.

2100 RPM. 104 KW / 140 HP.

Deutz TCD 2013 L042V engine.

Tyres: 205R14C 80%.