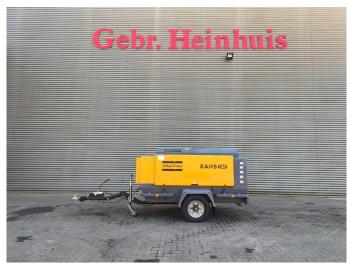

## Atlas-Copco XAHS 186

## **Description**

Atlas Copco XAHS 186.

Year: 2014. Hours: 397. Weight: 2000 kg. CE machine. Max presure: 12 B

Max presure: 12 Bar. 2100 RPM.

2100 RPM. 104 KW / 140 HP.

Deutz TCD 2013 L042V engine.

Tyres: 205R14C 80%.