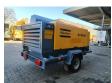

## **Description**

Atlas Copco XAHS 186.

Year: 2014. Hours: 397. Weight: 2000 kg. CE machine. Max presure: 12 B

Max presure: 12 Bar. 2100 RPM.

2100 RPM. 104 KW / 140 HP.

Deutz TCD 2013 L042V engine.

Tyres: 205R14C 80%.