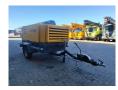

## **Description**

Atlas Copco XAHS 186.

Year: 2014. Hours: 397. Weight: 2000 kg. CE machine. Max presure: 12 B

Max presure: 12 Bar. 2100 RPM.

2100 RPM. 104 KW / 140 HP.

Deutz TCD 2013 L042V engine.

Tyres: 205R14C 80%.