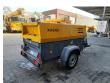

## **Description**

Atlas Copco XAS 67.

Year: 2013. Hours: 109. Weight: 1060 kg. CE machine. Max presure: 7 Bar. 2400 RPM. 32.5 KW / 44 HP.

Deutz D 2011 L03 engine. Tyres: 155/80R13 70%.

3 Pieces available.