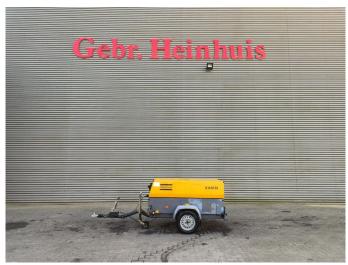

## Atlas-Copco XAS 67

## **Description**

Atlas Copco XAS 67.

Year: 2013. Hours: 109. Weight: 1060 kg. CE machine. Max presure: 7 Bar. 2400 RPM. 32.5 KW / 44 HP.

Deutz D 2011 L03 engine. Tyres: 155/80R13 70%.

3 Pieces available.