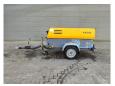

## Atlas-Copco XAS 67

## **Description**

Atlas Copco XAS 67.

Year: 2013. Hours: 109. Weight: 1060 kg. CE machine. Max presure: 7 Bar. 2400 RPM. 32.5 KW / 44 HP.

Deutz D 2011 L03 engine. Tyres: 155/80R13 70%.

3 Pieces available.