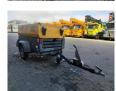

## **Description**

Atlas Copco XAS 67.

Year: 2013. Hours: 109. Weight: 1060 kg. CE machine. Max presure: 7 Bar. 2400 RPM. 32.5 KW / 44 HP.

Deutz D 2011 L03 engine. Tyres: 155/80R13 70%.

3 Pieces available.